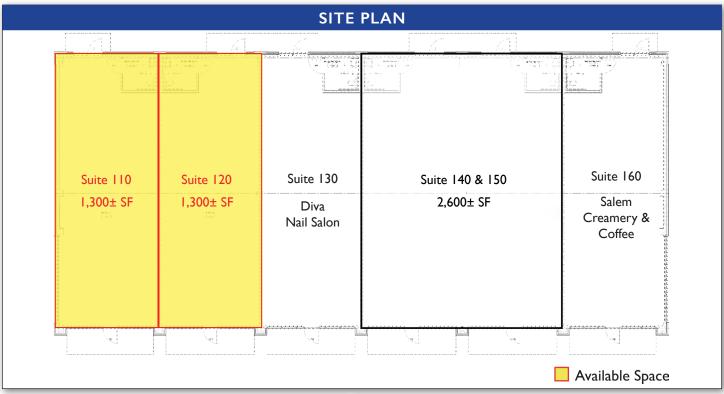

## The Shoppes at Olivers Crossing

5038 Peters Creek Parkway, Winston-Salem, NC 27127

Excellent opportunity to join The Shoppes at Olivers Crossing. Olivers Crossing is anchored by Lowes Foods and features a great mix of local, national, and regional tenants. This center features great visibility and access by being located off of Peters Creek Parkway (21,000± AADT).

## The Shoppes at Olivers Crossing | 5038 Peters Creek Parkway, Winston-Salem, NC 27127

Rounds And Andrews Rd Services Rd Services

- I,300 2,600± SF
- Lowes Foods anchored shopping center
- Great visibility
- For Lease: \$20 PSF NNN