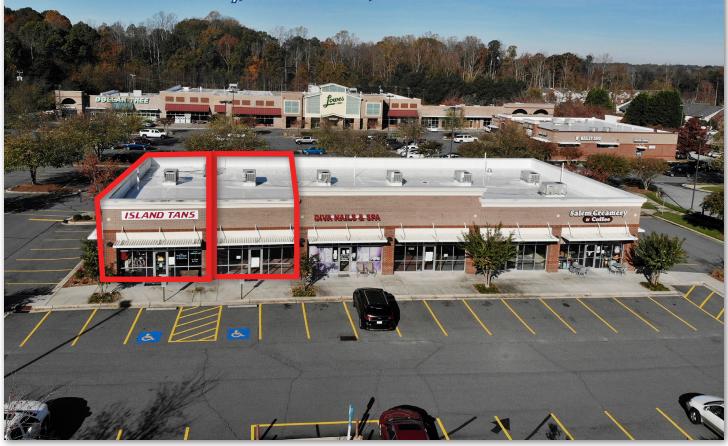

## The Shoppes at Olivers Crossing

5038 Peters Creek Parkway, Winston-Salem, NC 27127

Excellent opportunity to join The Shoppes at Olivers Crossing. Olivers Crossing is anchored by Lowes Foods and features a great mix of local, national, and regional tenants. This center features great visibility and access by being located off of Peters Creek Parkway (21,000± AADT).

## The Shoppes at Olivers Crossing | 5038 Peters Creek Parkway, Winston-Salem, NC 27127

Rounds And Andrews Rd Services Rd Services

- I,300 2,600± SF
- Lowes Foods anchored shopping center
- Great visibility
- For Lease: \$20 PSF NNN