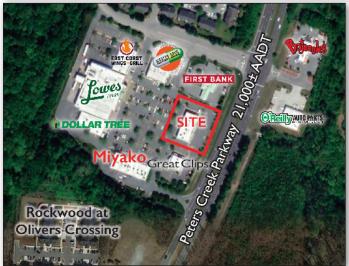

## The Shoppes at Olivers Crossing

5038 Peters Creek Parkway, Winston-Salem, NC 27127

Excellent opportunity to join The Shoppes at Olivers Crossing. Olivers Crossing is anchored by Lowes Foods and features a great mix of local, national, and regional tenants. This center features great visibility and access by being located off of Peters Creek Parkway (21,000± AADT).

## The Shoppes at Olivers Crossing | 5038 Peters Creek Parkway, Winston-Salem, NC 27127

Rounds And Andrews Rd Services Rd Services

- I,300 2,600± SF
- Lowes Foods anchored shopping center
- Great visibility
- For Lease: \$20 PSF NNN