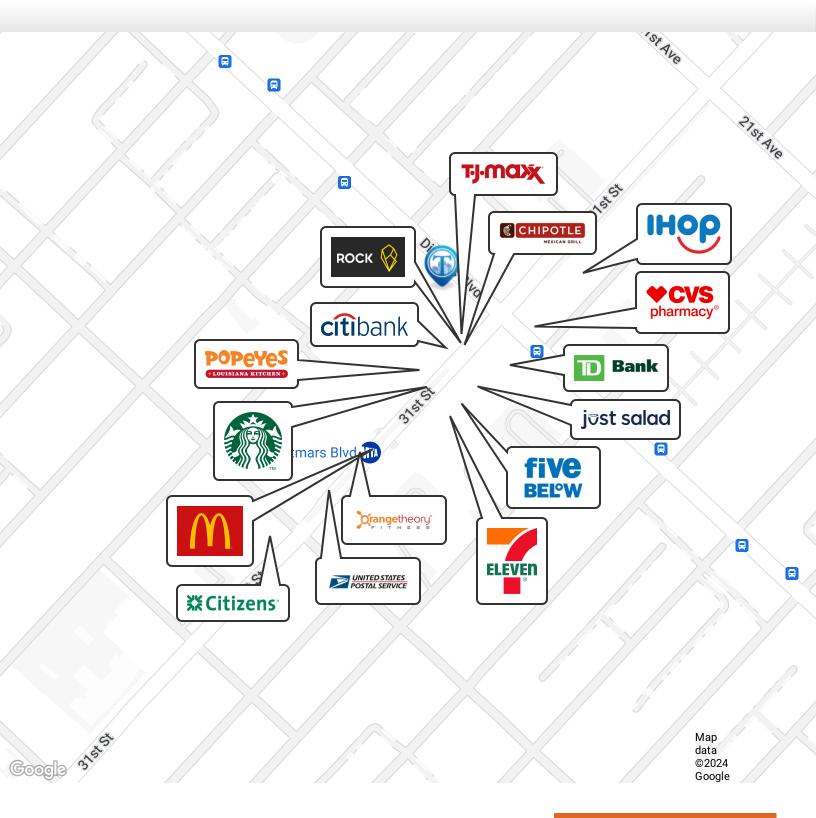

## **Retailer Map**

#### 29-20 Ditmars Boulevard, Queens, NY 11105

FOR LEASE • 800 SF • For Pricing

Nearby tenants include CVS, TJ Maxx, Starbucks, Chipotle, TD Bank, Five Below Cookie Crumz, Krispy Kreme, H&R Block, United States Postal Service, IHOP, Burger King, Staples, Orangetheory Fitness, McDonald's, Popeyes Louisiana Kitchen, Citi, Just Salad, Panda Express, 7-Eleven, Burlington, and much more!