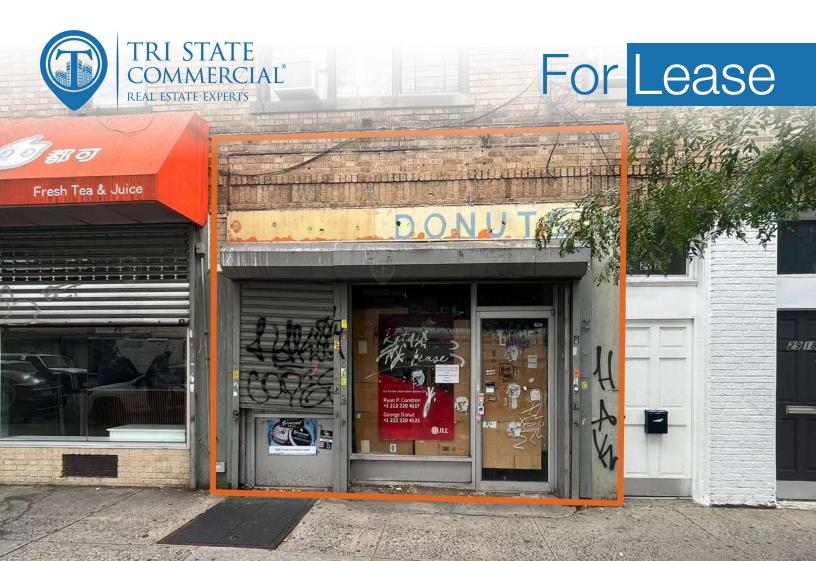

# Retail Space On National Tenant Block

800 SF 29-20 Ditmars Boulevard • Queens • NY For Pricing Call: 212-433-3355

Shlomi BagdadiRichard BabeckT18.437.6100T18.437.6100 x119sb@tristatecr.comRichard.B@TriStateCR.com

### Location Overview

Located in the Astoria neighborhood of Queens between 29th St & 31st St and just one block away from the N/W subway stop. Off the corner from the intersection of 31st Street and Ditmars Blvd surrounded by National tenants.

### Main Highlights

- Heavy foot traffic
- Open floor plan
- Full basement for added storage
- Heavy foot traffic
- Major national tenant co tenancy

9,250 SF Total Building Size

Lot Size

FOR LEASE • 800 SF • For Pricing