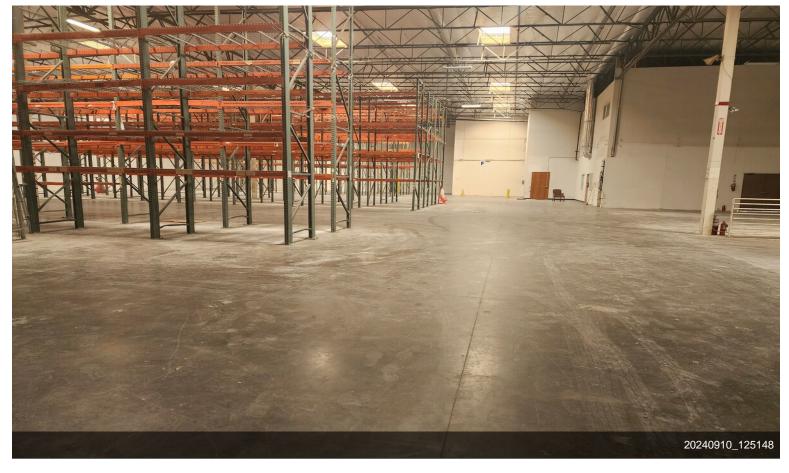

#### 16438 Valley Blvd

\$9,000,000

Excellent investment opportunity in one of the most desirable areas of the San Gabriel Valley and the entire Los Angeles county for industrial warehousing. Building is strategically close to the 10, 60, and 605 Fwy. Close to upscale neighborhoods and Golf course, and to the city of Los Angeles. Located in one of the most important industrial warehouse hub in the nation. Downstairs you will walk into a Huge downstairs open area that can be used as a show room or very large office open area concept, a private office and 2 1/2 baths and storage room. Upstairs there are 6 private offices, and additional room/office with a kitchenette and 3 1/2 baths, another huge open area and a second very large open area with a window overlooking the warehouse that can be used as a large conference room, and storage room. The huge warehouse has double loading dock and a single loading dock concrete ramp....