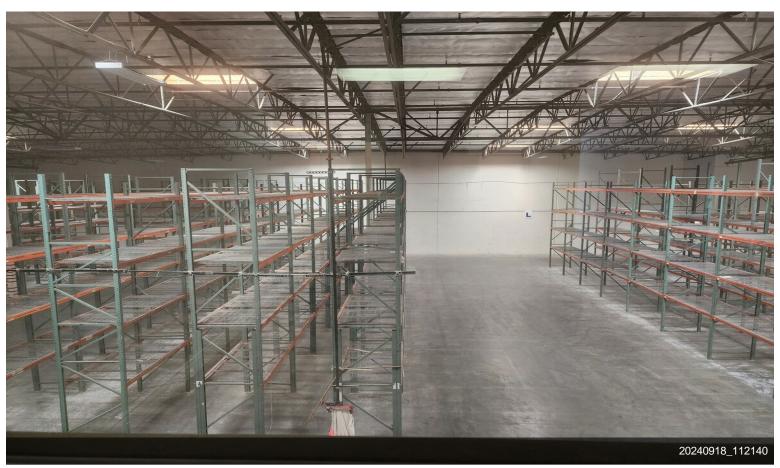

#### 16438 Valley Blvd

\$9,000,000

Excellent investment opportunity in one of the most desirable areas of the San Gabriel Valley and the entire Los Angeles county for industrial warehousing. Building is strategically close to the 10, 60, and 605 Fwy. Close to upscale neighborhoods and Golf course, and to the city of Los Angeles. Located in one of the most important industrial warehouse hub in the nation. Downstairs you will walk into a Huge downstairs open area that can be used as a show room or very large office open area concept, a private office and 2 1/2 baths and storage room. Upstairs there are 6 private offices, and additional room/office with a kitchenette and 3 1/2 baths, another huge open area and a second very large open area with a window overlooking the warehouse that can be used as a large conference room, and storage room. The huge warehouse has double loading dock and a single loading dock concrete ramp....