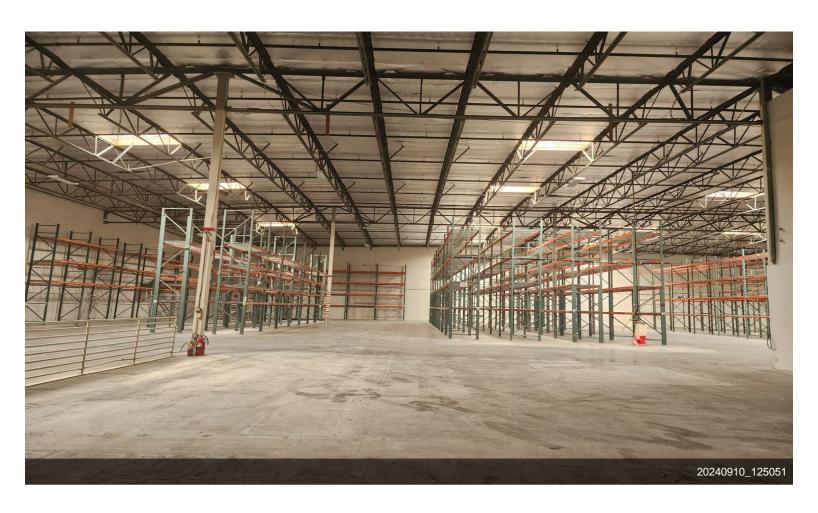

#### 16438 Valley Blvd

\$9,000,000

Excellent investment opportunity in one of the most desirable areas of the San Gabriel Valley and the entire Los Angeles county for industrial warehousing. Building is strategically close to the 10, 60, and 605 Fwy. Close to upscale neighborhoods and Golf course, and to the city of Los Angeles. Located in one of the most important industrial warehouse hub in the nation. Downstairs you will walk into a Huge downstairs open area that can be used as a show room or very large office open area concept, a private office and 2 1/2 baths and storage room. Upstairs there are 6 private offices, and additional room/office with a kitchenette and 3 1/2 baths, another huge open area and a second very large open area with a window overlooking the warehouse that can be used as a large conference room, and storage room. The huge warehouse has double loading dock and a single loading dock concrete ramp....