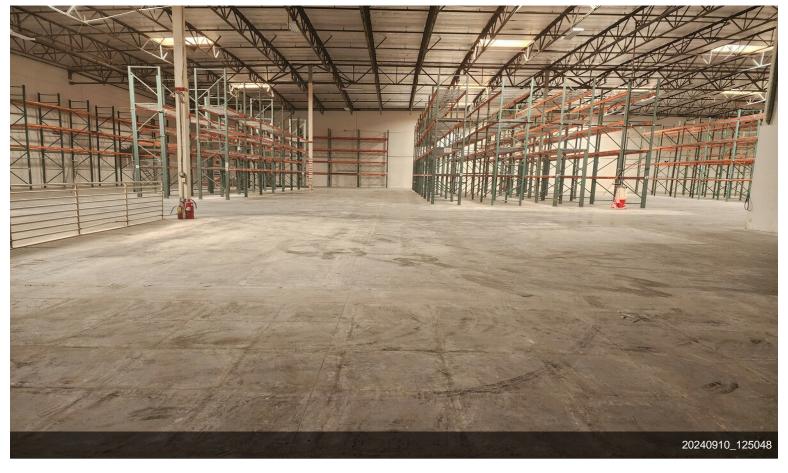

#### 16438 Valley Blvd

\$9,000,000

Excellent investment opportunity in one of the most desirable areas of the San Gabriel Valley and the entire Los Angeles county for industrial warehousing. Building is strategically close to the 10, 60, and 605 Fwy. Close to upscale neighborhoods and Golf course, and to the city of Los Angeles. Located in one of the most important industrial warehouse hub in the nation. Downstairs you will walk into a Huge downstairs open area that can be used as a show room or very large office open area concept, a private office and 2 1/2 baths and storage room. Upstairs there are 6 private offices, and additional room/office with a kitchenette and 3 1/2 baths, another huge open area and a second very large open area with a window overlooking the warehouse that can be used as a large conference room, and storage room. The huge warehouse has double loading dock and a single loading dock concrete ramp....