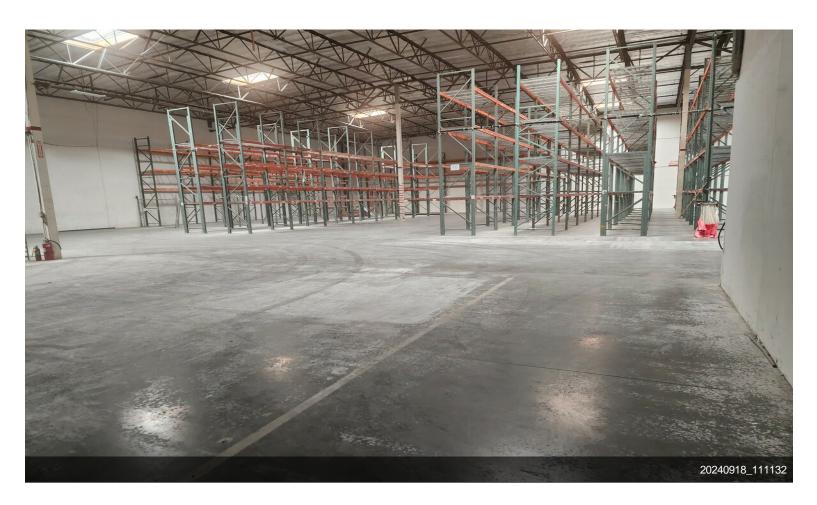

#### 16438 Valley Blvd

\$9,000,000

Excellent investment opportunity in one of the most desirable areas of the San Gabriel Valley and the entire Los Angeles county for industrial warehousing. Building is strategically close to the 10, 60, and 605 Fwy. Close to upscale neighborhoods and Golf course, and to the city of Los Angeles. Located in one of the most important industrial warehouse hub in the nation. Downstairs you will walk into a Huge downstairs open area that can be used as a show room or very large office open area concept, a private office and 2 1/2 baths and storage room. Upstairs there are 6 private offices, and additional room/office with a kitchenette and 3 1/2 baths, another huge open area and a second very large open area with a window overlooking the warehouse that can be used as a large conference room, and storage room. The huge warehouse has double loading dock and a single loading dock concrete ramp....