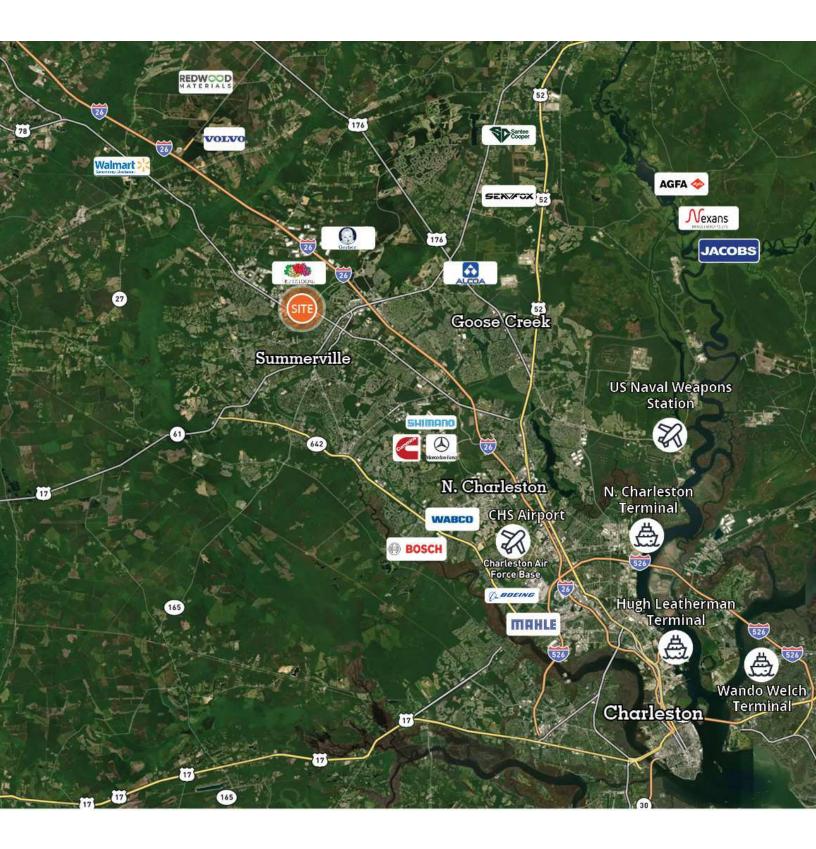

## Surrounding industries map

#### Overview

Located in Summerville, SC in Eastport Industrial Park, just off Highway 78 with good access to I-26. Prime location with proximity to 30,000+ residential homes, making it ideal location for local service provider.