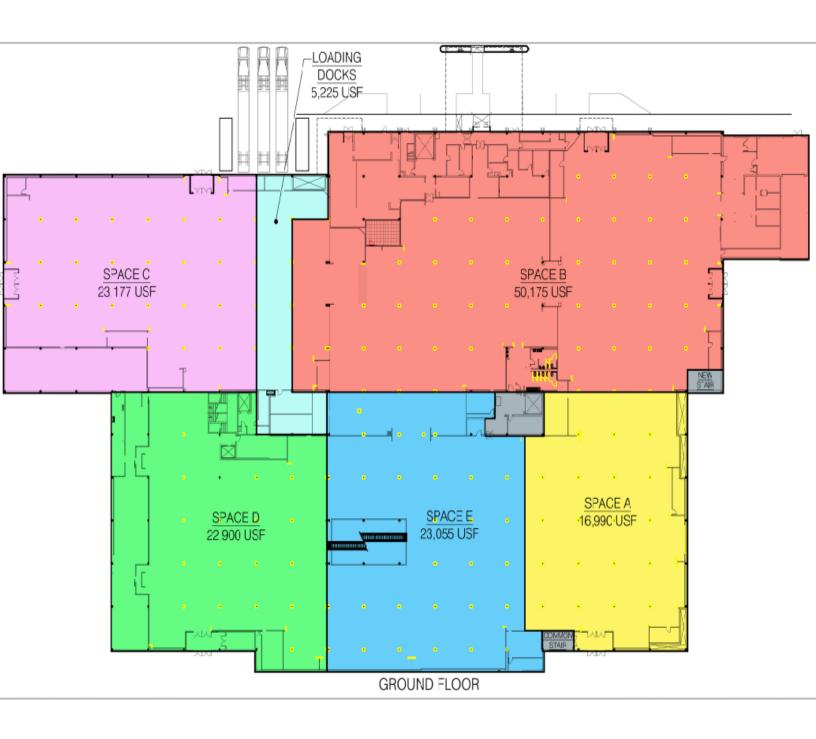

### **Ground Floor**

Jason Miller E: jmiller@steelequities.com

0:516-465-0000

### **Proposed Property Specifications**

• **Building Size**: 271,413 SF (Divisible)

• **Ground Floor** - 143,270 SF

• **Lower Level** - 128,143 SF

Ceiling Height: 16'6 - 20' clear

Column Grid: 26' X 25'

• **Loading**: Build to Suit