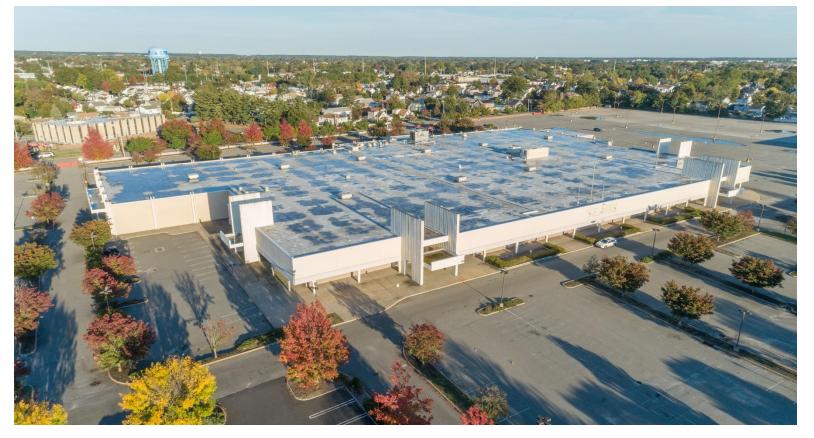

Prominent New Retail Space in the Heart of Long Island

### **Proposed Property Specifications**

• **Building Size**: 271,413 SF (Divisible)

• **Ground Floor** - 143,270 SF

• **Lower Level** - 128,143 SF

Ceiling Height: 16'6 - 20' clear

Column Grid: 26' X 25'

• **Loading**: Build to Suit

**Parking**: 1,495 spaces

• **Zone**: General Business (GB)