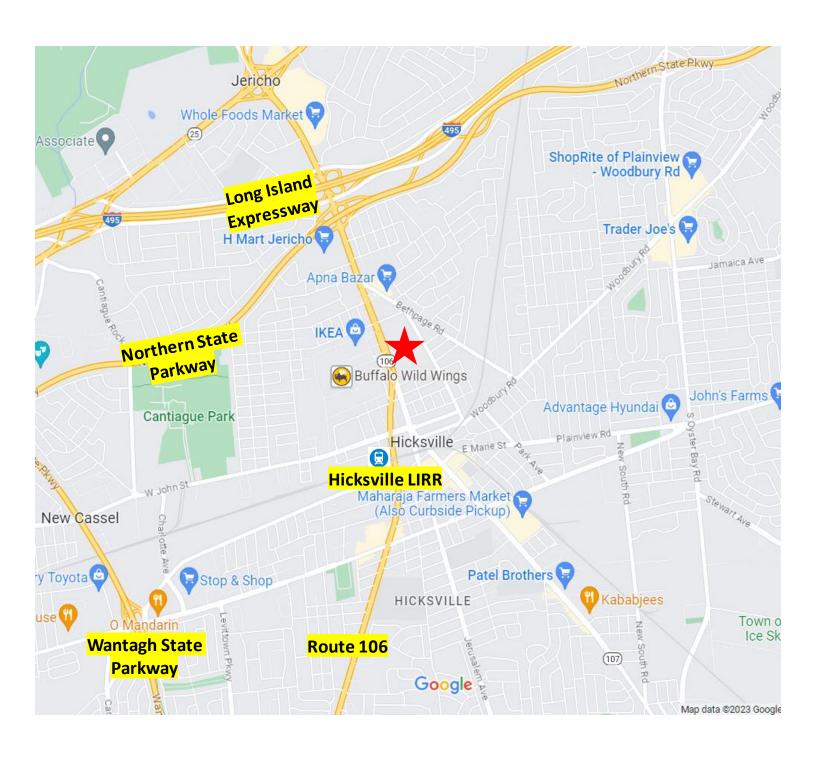

### **Property Highlights**

- Centrally located in Nassau County
- Proximity to Long Island
   Expressway, Northern State
   Parkway, and other local
   amenities
- Easy access to Queens, Brooklyn, & Manhattan
- Walking distance to Hicksville LIRR