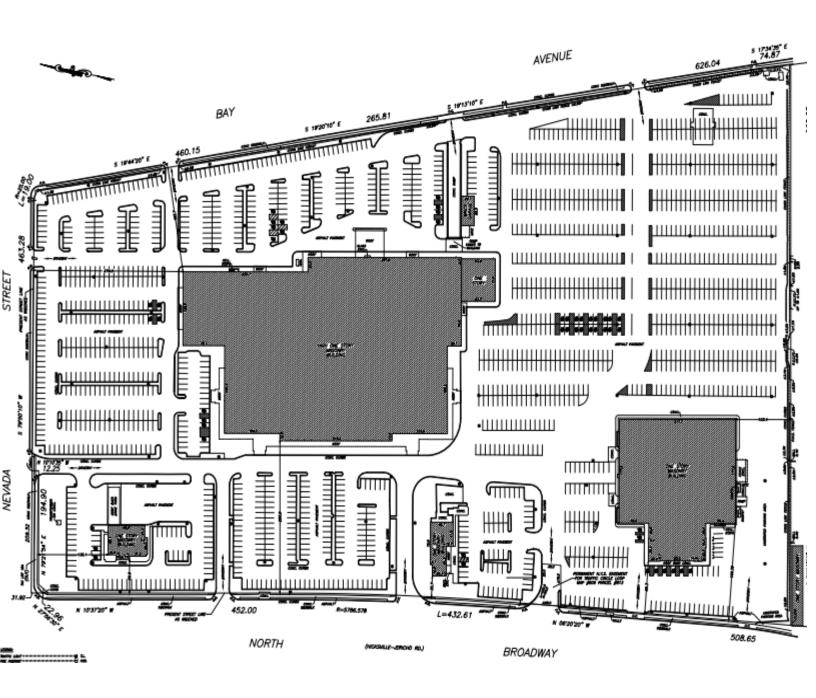

### **Proposed Property Specifications**

• **Building Size**: 271,413 SF (Divisible)

• **Ground Floor** - 143,270 SF

• **Lower Level** - 128,143 SF

Ceiling Height: 16'6 - 20' clear

Column Grid: 26' X 25'

• **Loading**: Build to Suit

**Parking**: 1,495 spaces

• **Zone**: General Business (GB)