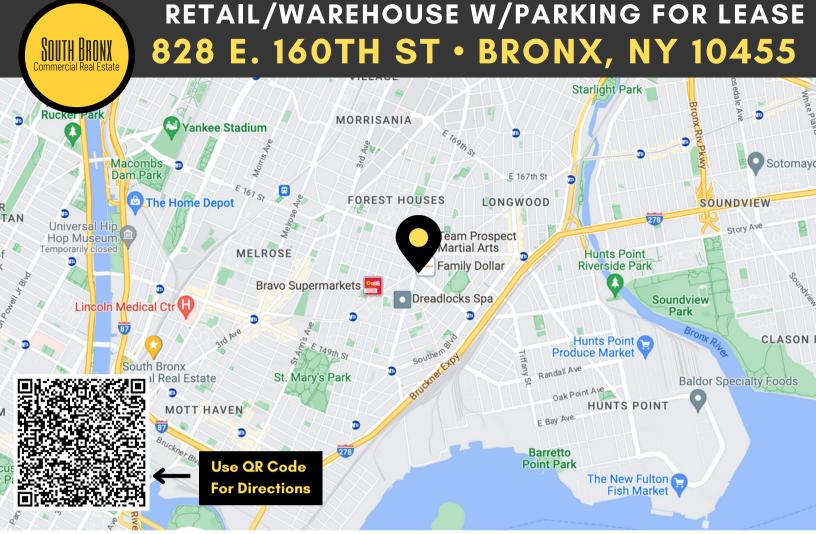

## **Property Overview**

- Other Tenants
  - McDonald's
  - Metro by T-Mobile
  - Boost Mobile
- Nearby
  - o Family Dollar
  - Grocery Store

## **Location Details**

- Bus Stop At Entrance
- Subway At Entrance
- Easy Access To Bruckner
  Expressway
- Just outside of Hunts Point Business Zone
- Close by many retailers