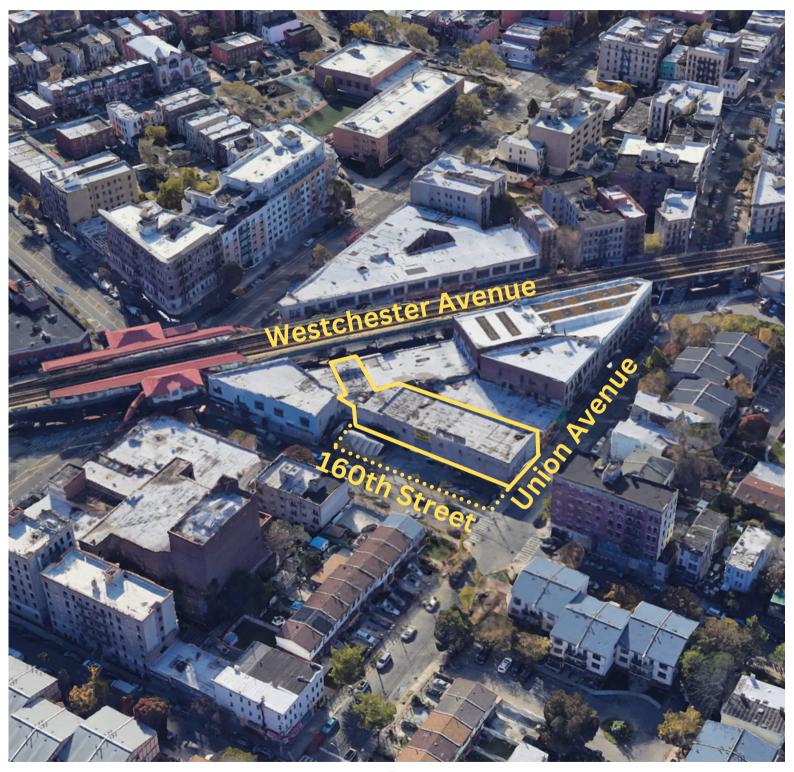

# Satellite View

**Contact Exclusive Agents** 

#### **Features:**

- Located in the South Bronx
- C1 Zoning
- Directly in front of subway 2 5

- Easy access to Bruckner Expressway
- 600 amps
- 3 Phase Power
- Ceiling: 22 FT Clear & 25 FT to Deck

## **Location Details**

- Bus Stop At Entrance
- Subway At Entrance
- Easy Access To Bruckner
  Expressway
- Just outside of Hunts Point Business Zone
- Close by many retailers