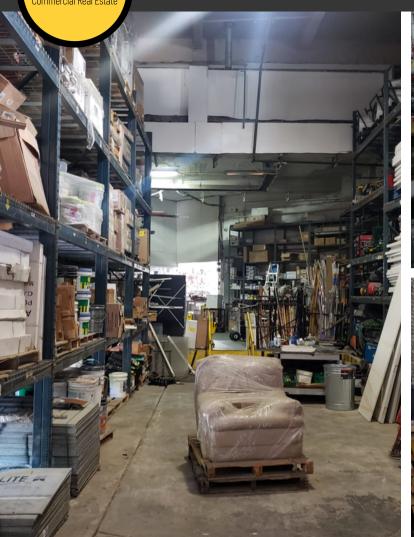

### Size:

• Warehouse: 9,000 SF

• Retail: 1,600 SF

• Parking Lot: 5,600 SF

Rent: Call For Rent

#### **Features:**

- Located in the South Bronx
- C1 Zoning
- Directly in front of subway 2 5

- Easy access to Bruckner Expressway
- 600 amps
- 3 Phase Power
- Ceiling: 22 FT Clear & 25 FT to Deck

## **Offering Details**

- Available Space:
  - Retail: 1,600 SF
  - Warehouse: 9,000 SF
  - Parking Lot: 5,600 SF
- Rent: Call For Rent