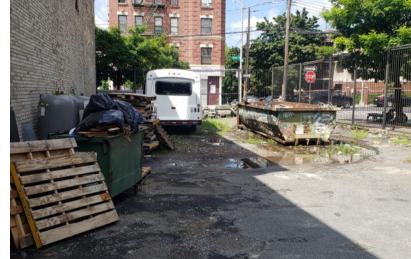

RETAIL/WAREHOUSE W/PARKING FOR LEASE 828 E. 160TH ST • BRONX, NY 10455

#### **Features:**

- Located in the South Bronx
- C1 Zoning
- Directly in front of subway 2 5

- Easy access to Bruckner Expressway
- 600 amps
- 3 Phase Power
- Ceiling: 22 FT Clear & 25 FT to Deck

## **Location Details**

- Bus Stop At Entrance
- Subway At Entrance
- Easy Access To Bruckner
  Expressway
- Just outside of Hunts Point Business Zone
- Close by many retailers