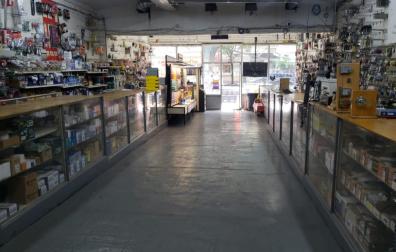

### Size:

• Warehouse: 9,000 SF

• Retail: 1,600 SF

• Parking Lot: 5,600 SF

Rent: Call For Rent

#### **Features:**

- Located in the South Bronx
- C1 Zoning
- Directly in front of subway 2 5

- Easy access to Bruckner Expressway
- 600 amps
- 3 Phase Power
- Ceiling: 22 FT Clear & 25 FT to Deck

## **Offering Details**

- Available Space:
  - Retail: 1,600 SF
  - Warehouse: 9,000 SF
  - Parking Lot: 5,600 SF
- Rent: Call For Rent