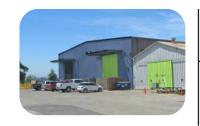

# **PROPERTY INFORMATION**

170 TODD ROAD SANTA ROSA, CA

Manufacturing / Industrial Space

### HIGHLIGHTS

- Warehouse/Manufacturing space
- Existing overhead cranes
- Strategic gateway to Santa Rosa
- Close proximity to Sonoma County Airport
- Easy access to Highway 101

## DETAILS

Total Building 47,000 Sq. Ft.

**PARKING** 1/1000 parking ratio

**ELECTRICAL** 480V / 800 Amp Panel with potential to add an additional 600 Amps