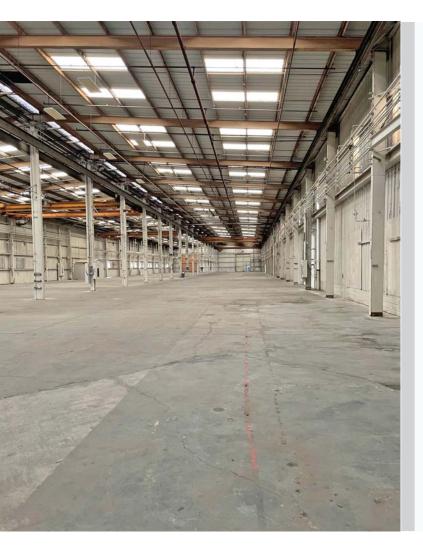

## DETAILS

Total Building 47,000 Sq. Ft.

**PARKING** 1/1000 parking ratio

**ELECTRICAL** 480V / 800 Amp Panel with potential to add an additional 600 Amps

#### WAREHOUSE:

- One(1) 10'x10' roll-up door servicing the shared dock area
- Two(2) 12' x 16' Sliding doors
- Existing private restrooms as well as a common area restroom
- 23' to 30' Clear height
- Full sprinklered
- Potential yard space available
- City services to the building