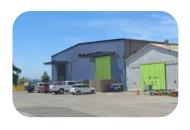

# **PROPERTY INFORMATION**

170 TODD ROAD SANTA ROSA, CA

Manufacturing / Industrial Space

### HIGHLIGHTS

- Warehouse/Manufacturing space
- Existing overhead cranes
- Strategic gateway to Santa Rosa
- Close proximity to Sonoma County Airport
- Easy access to Highway 101

## DETAILS

Total Building 47,000 Sq. Ft.

**PARKING** 1/1000 parking ratio

**ELECTRICAL** 480V / 800 Amp Panel with potential to add an additional 600 Amps