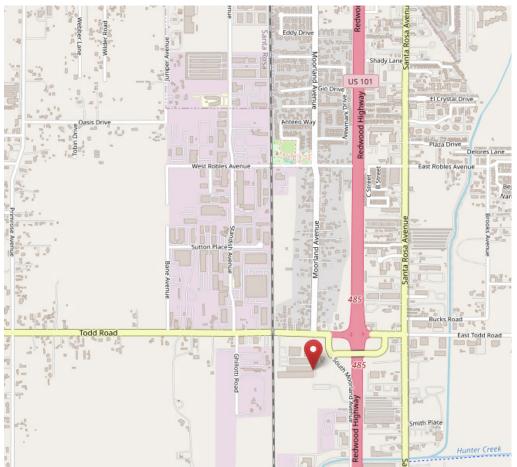

# LOCATION DESCRIPTION

170 TODD ROAD SANTA ROSA, CA

## DESCRIPTION OF AREA

170 Todd Road is located just 52 miles north of San Francisco, in the urban heart of wine country in Central Sonoma County. Its thriving downtown boasts three distinct shopping districts, five historic residential neighborhoods, arts and culture, events, great restaurants, famous chefs, wine tasting rooms, brew pubs, and a comfortable inviting atmosphere.

## TRANSPORTATION ACCESS

- Sonoma County Airport, 12 miles
- SMART Train Station, 5 miles
- Golden Gate Transit Mall, 4. miles

Keegan & Coppin Co., Inc. 1355 N Dutton Ave. Santa Rosa, CA 95401 www.keegancoppin.com (707) 528-1400