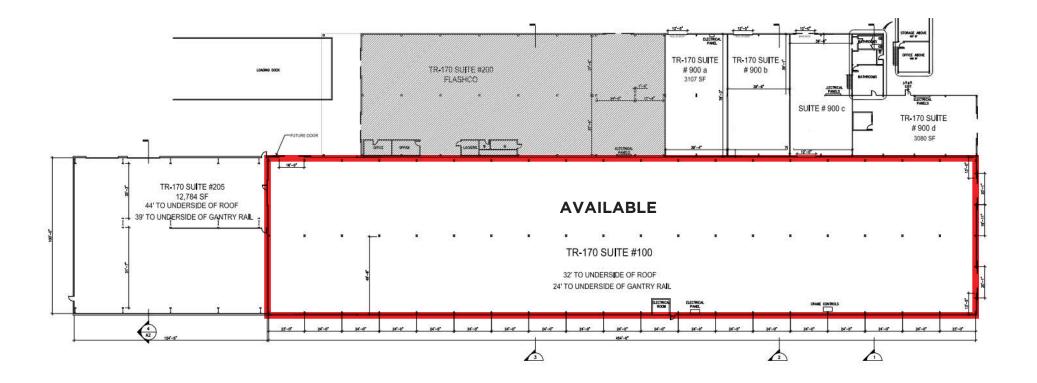

## DETAILS

Total Building 47,000 Sq. Ft.

**PARKING** 1/1000 parking ratio

**ELECTRICAL** 480V / 800 Amp Panel with potential to add an additional 600 Amps

#### WAREHOUSE:

- One(1) 10'x10' roll-up door servicing the shared dock area
- Two(2) 12' x 16' Sliding doors
- Existing private restrooms as well as a common area restroom
- 23' to 30' Clear height
- Full sprinklered
- Potential yard space available
- City services to the building

**ZONING:** M1 & M3 Light Industrial