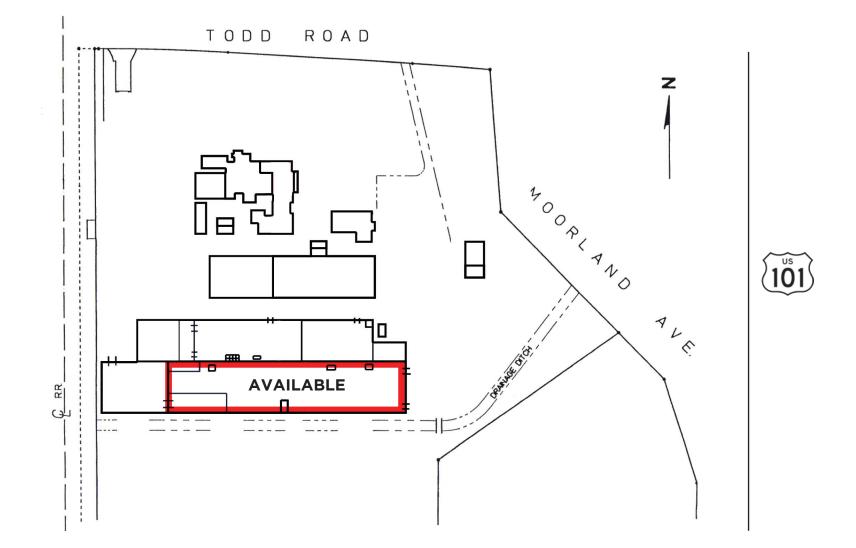

# LOCATION DESCRIPTION

170 TODD ROAD SANTA ROSA, CA

## DESCRIPTION OF AREA

170 Todd Road is located just 52 miles north of San Francisco, in the urban heart of wine country in Central Sonoma County. Its thriving downtown boasts three distinct shopping districts, five historic residential neighborhoods, arts and culture, events, great restaurants, famous chefs, wine tasting rooms, brew pubs, and a comfortable inviting atmosphere.

## TRANSPORTATION ACCESS

- Sonoma County Airport, 12 miles
- SMART Train Station, 5 miles
- Golden Gate Transit Mall, 4. miles

Keegan & Coppin Co., Inc. 1355 N Dutton Ave. Santa Rosa, CA 95401 www.keegancoppin.com (707) 528-1400