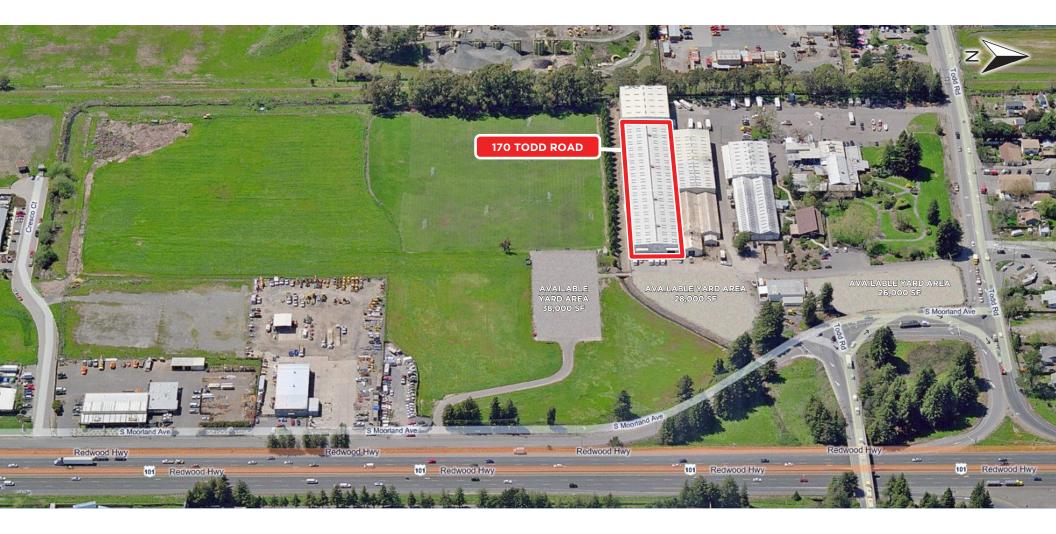

# LOCATION DESCRIPTION

170 TODD ROAD SANTA ROSA, CA

## DESCRIPTION OF AREA

170 Todd Road is located just 52 miles north of San Francisco, in the urban heart of wine country in Central Sonoma County. Its thriving downtown boasts three distinct shopping districts, five historic residential neighborhoods, arts and culture, events, great restaurants, famous chefs, wine tasting rooms, brew pubs, and a comfortable inviting atmosphere.

## TRANSPORTATION ACCESS

- Sonoma County Airport, 12 miles
- SMART Train Station, 5 miles
- Golden Gate Transit Mall, 4. miles

Keegan & Coppin Co., Inc. 1355 N Dutton Ave. Santa Rosa, CA 95401 www.keegancoppin.com (707) 528-1400