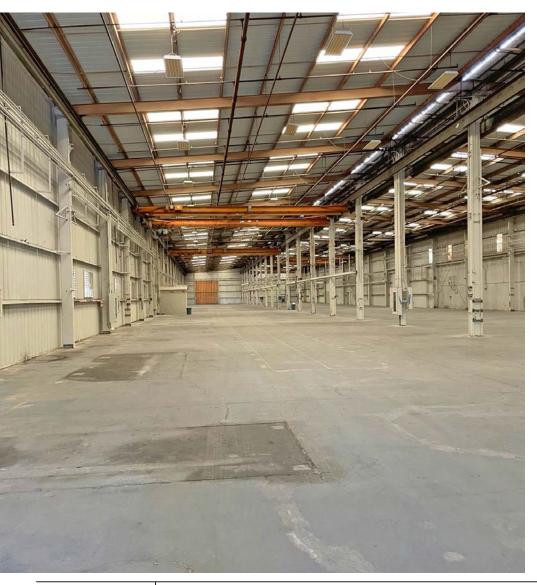

#### WAREHOUSE:

- One(1) 10'x10' roll-up door servicing the shared dock area
- Two(2) 12' x 16' Sliding doors
- Existing private restrooms as well as a common area restroom
- 23' to 30' Clear height
- Full sprinklered
- Potential yard space available
- City services to the building

#### OTHER EQUIPMENT INFORMATION:

- Electrical Service 800 Amp/480 V
- Possible 600 Amp expansion

PRESENTED BY: SHAWN JOHNSON, MANAGING PARTNER / SIOR KEEGAN & COPPIN CO., INC. LIC # (707) 528-1400 @KEEGANCOPPIN.COM Keegan & Coppin Company, Inc.