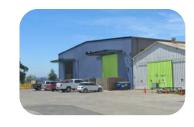

# **PROPERTY INFORMATION**

170 TODD ROAD SANTA ROSA, CA

Manufacturing / Industrial Space

### HIGHLIGHTS

- Warehouse/Manufacturing space
- Existing overhead cranes
- Strategic gateway to Santa Rosa
- Close proximity to Sonoma County Airport
- Easy access to Highway 101

## DETAILS

Total Building 47,000 Sq. Ft.

**PARKING** 1/1000 parking ratio

**ELECTRICAL** 480V / 800 Amp Panel with potential to add an additional 600 Amps