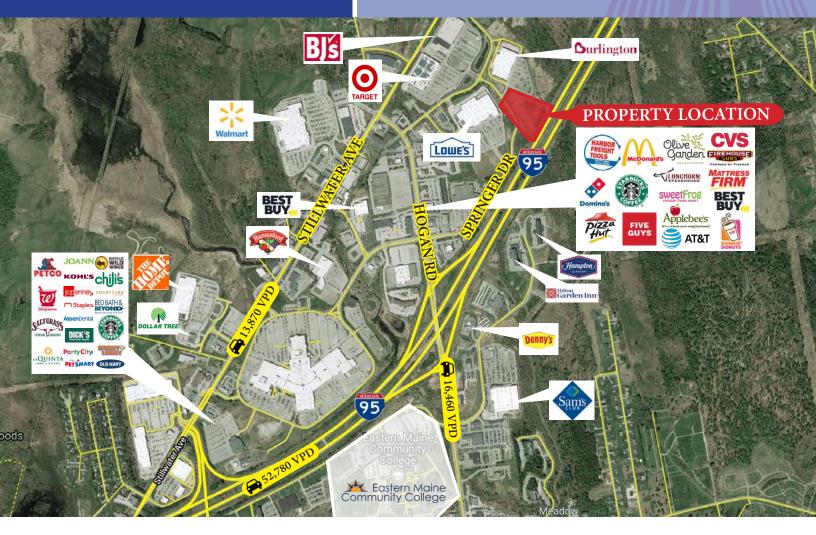

# 4 Acres Bangor ME

Springer Dr | Bangor ME

| Traffic Counts |            | Demographics                 | 1-mile                                                               | 3-mile   | 5-mile   |
|----------------|------------|------------------------------|----------------------------------------------------------------------|----------|----------|
| [-95           | 52,780 VPD | Population                   | 686                                                                  | 20,005   | 49,436   |
| Hogan Rd       | 16,460 VPD | Households                   | 284                                                                  | 8,679    | 21,307   |
| Stillwater Ave | 13,870 VPD | Average HH Income            | \$96,375                                                             | \$72,249 | \$63,823 |
|                |            | *Demographics provided by Co | *Demographics provided by CoStar Group, www.costar.com, 2020 dataset |          |          |

# LAND FOR SALE (817) 927-0050

ACRES: +/- 4

### WILL SUBDIVIDE

ZONING: "S & PS" Shopping & Personal Service

Woodcrest Capital, LLC

3113 South University Drive, Suite 600 Fort Worth, TX 76109 www.woodcrestcapital.com The information contained herein has been given to us by the owner of the property or other sources we deem reliable. We have no reason to doubt its accuracy, but we do not guarantee it. All information should be verified prior to purchase or lease.