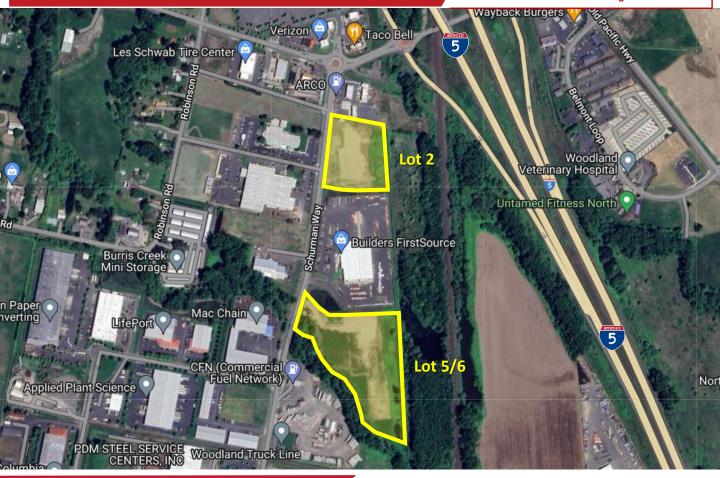

## PROPERTY HIGHLIGHTS

- Two lots zoned light industrial located along Schurman Way in Woodland, WA
- Lot 2 consists of approx. 3.99 acres of net usable land, while Lot 5/6 consists of approx.
  9.12 acres of net usable land
- Flexible light industrial zoning allows for a variety of uses, including yard storage and outdoor sales
- Parcels are ideally located just off Exit 22 and features easy access, including full-sized semis, to I-5

## Sale price:

- Lot 2 \$1,303,500 (approx. \$7.50/SF)
- Lot 5/6 \$2,582,500 (approx. \$6.50/SF)