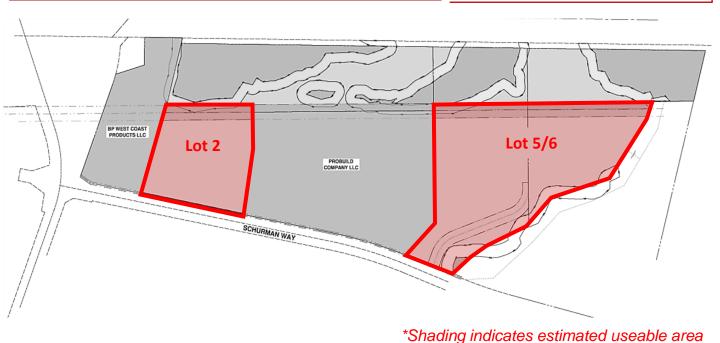

## PROPERTY HIGHLIGHTS

- Two lots zoned light industrial located along Schurman Way in Woodland, WA
- Lot 2 consists of approx. 3.99 acres of net usable land, while Lot 5/6 consists of approx.
  9.12 acres of net usable land
- Flexible light industrial zoning allows for a variety of uses, including yard storage and outdoor sales
- Parcels are ideally located just off Exit 22 and features easy access, including full-sized semis, to I-5

- Parcels have been previously preloaded for ease of development
- All utilities easily available along Schurman Way