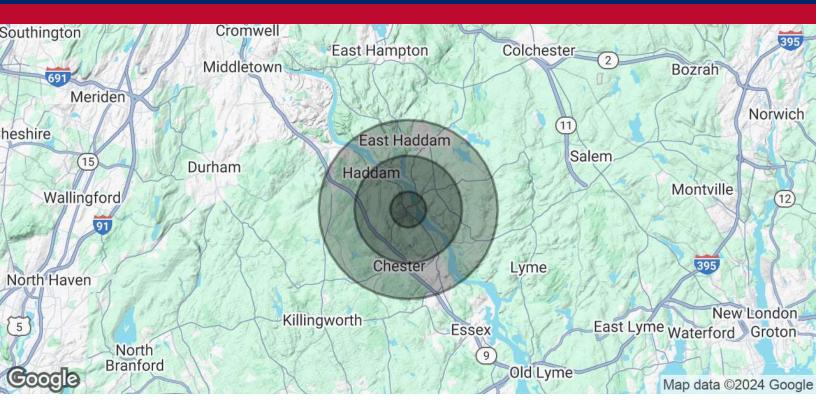

HADDAM, CT 06438

| POPULATION           | 1 MILE    | 3 MILES   | 5 MILES   |
|----------------------|-----------|-----------|-----------|
| Total Population     | 655       | 4,681     | 15,782    |
| Average Age          | 47        | 48        | 47        |
| Average Age (Male)   | 46        | 47        | 46        |
| Average Age (Female) | 49        | 49        | 48        |
| HOUSEHOLDS & INCOME  | 1 MILE    | 3 MILES   | 5 MILES   |
| Total Households     | 268       | 1,935     | 6,700     |
| # of Persons per HH  | 2.4       | 2.4       | 2.4       |
| Average HH Income    | \$157,381 | \$138,586 | \$138,632 |
| Average House Value  | \$420,692 | \$427,527 | \$430,277 |

Demographics data derived from AlphaMap

CARL BERMAN CCIM, MICP Managing Director 877.327.3755 x701 cberman@elite-cres.com

901 Farmington Avenue, First Floor, West Hartford, CT 06119 • 877.327.3755 • elite-cres.com