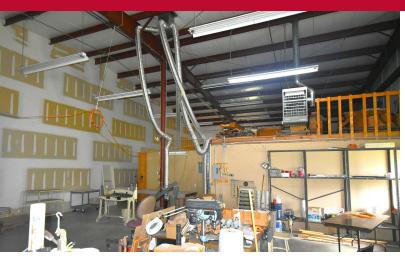

#### **PROPERTY DESCRIPTION**

The space is approximately 2800 sq ft with a 700 +/- sq ft mezzanine area. The property is zoned I-1 with ample parking. There is a restroom, kitchenette and utility sink. There is an additional 2000 +/- sq ft of storage in an adjacent building that could also be made available. Power is 208/120 Volt 400 Amp and the gas is propane. Ceiling heights are approximately 16-20'. The owner believes a drive-in door could be installed if needed.

### **PROPERTY HIGHLIGHTS**

- 2800 +/- sq ft
- 700 +/- sq ft Mezzanine
- Ample Parking
- Zoned I-1.
- 16-20' +/- Ceiling Heights