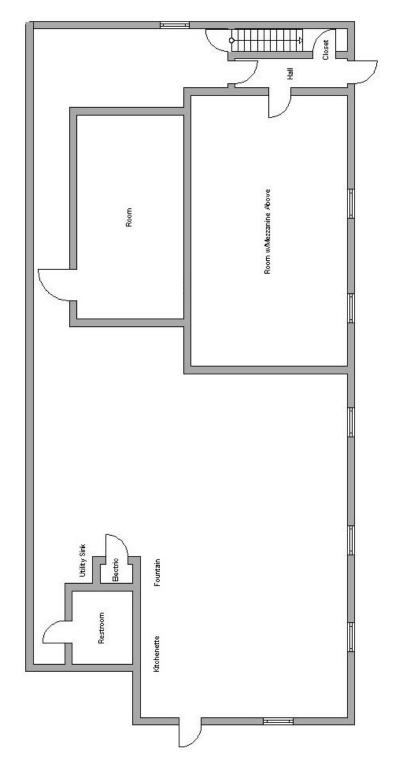

#### **PROPERTY DESCRIPTION**

The space is approximately 2800 sq ft with a 700 +/- sq ft mezzanine area. The property is zoned I-1 with ample parking. There is a restroom, kitchenette and utility sink. There is an additional 2000 +/- sq ft of storage in an adjacent building that could also be made available. Power is 208/120 Volt 400 Amp and the gas is propane. Ceiling heights are approximately 16-20'. The owner believes a drive-in door could be installed if needed.

#### 901 Farmington Avenue, First Floor, West Hartford, CT 06119 • 877.327.3755 • elite-cres.com

95 Bridge Rd, Haddam, CT – Floor Plan - Approximately 2800 Sq Ft Additional Mezzanine Area with Stair Access Approximately 720 Sq Ft