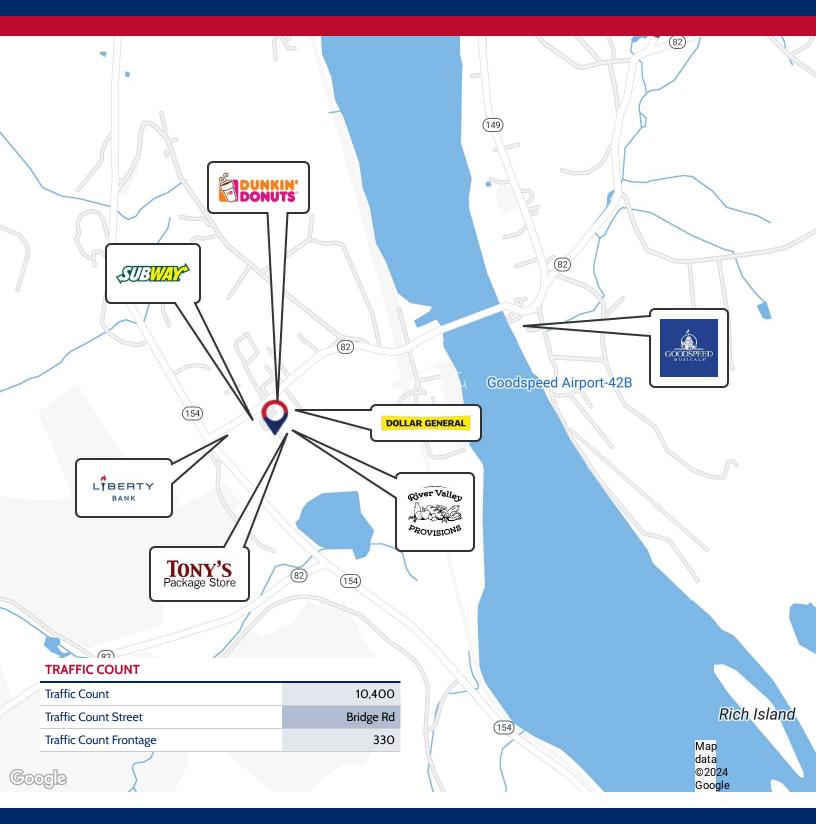

|
| Total Population  | 655     |    | 4,681      | 15,782                             |
| Average HH Income | \$157,3 | 81 | \$138,586  | \$138,632                          |

CARL BERMAN CCIM, MICP Managing Director 877.327.3755 x701 cberman@elite-cres.com

#### 901 Farmington Avenue, First Floor, West Hartford, CT 06119 • 877.327.3755 • elite-cres.com

HADDAM, CT 06438















CARL BERMAN CCIM, MICP Managing Director 877.327.3755 x701 cberman@elite-cres.com

901 Farmington Avenue, First Floor, West Hartford, CT 06119 • 877.327.3755 • elite-cres.com

HADDAM, CT 06438



CARL BERMAN CCIM, MICP Managing Director 877.327.3755 x701 cberman@elite-cres.com

901 Farmington Avenue, First Floor, West Hartford, CT 06119 • 877.327.3755 • elite-cres.com

HADDAM, CT 06438





CARL BERMAN CCIM, MICP Managing Director 877.327.3755 x701 cberman@elite-cres.com

#### 901 Farmington Avenue, First Floor, West Hartford, CT 06119 • 877.327.3755 • elite-cres.com

95 Bridge Rd, Haddam, CT – Floor Plan - Approximately 2800 Sq Ft Additional Mezzanine Area with Stair Access Approximately 720 Sq Ft





The information contained herein has been given to us by the owner of the property or other sources we deem reliable. We have no reason to doubt its accuracy, but we do not guarantee it. All information should be verified prior to purchase or lease. Elite Commercial Real Estate Services, LLC, is not responsible for misstatement of facts, errors or omissions. Drawing is not to scale, all data, including all approximate measurements and calculations of area, is obtained from v