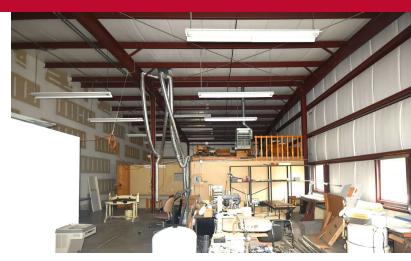

#### **PROPERTY DESCRIPTION**

The space is approximately 2800 sq ft with a 700 +/- sq ft mezzanine area. The property is zoned I-1 with ample parking. There is a restroom, kitchenette and utility sink. There is an additional 2000 +/- sq ft of storage in an adjacent building that could also be made available. Power is 208/120 Volt 400 Amp and the gas is propane. Ceiling heights are approximately 16-20'. The owner believes a drive-in door could be installed if needed.

### **PROPERTY HIGHLIGHTS**

- 2800 +/- sq ft
- 700 +/- sq ft Mezzanine
- Ample Parking
- Zoned I-1.
- 16-20' +/- Ceiling Heights