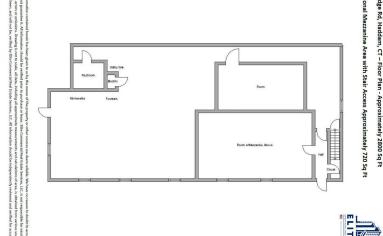

#### 901 Farmington Avenue, First Floor, West Hartford, CT 06119 • 877.327.3755 • elite-cres.com

95 Bridge Rd, Haddam, CT – Floor Plan - Approximately 2800 Sq Ft Additional Mezzanine Area with Stair Access Approximately 720 Sq Ft