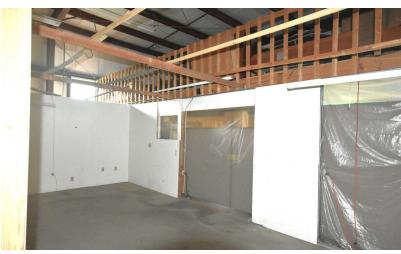

#### **PROPERTY DESCRIPTION**

The space is approximately 2800 sq ft with a 700 +/- sq ft mezzanine area. The property is zoned I-1 with ample parking. There is a restroom, kitchenette and utility sink. There is an additional 2000 +/- sq ft of storage in an adjacent building that could also be made available. Power is 208/120 Volt 400 Amp and the gas is propane. Ceiling heights are approximately 16-20'. The owner believes a drive-in door could be installed if needed.

### **PROPERTY HIGHLIGHTS**

- 2800 +/- sq ft
- 700 +/- sq ft Mezzanine
- Ample Parking
- Zoned I-1.
- 16-20' +/- Ceiling Heights