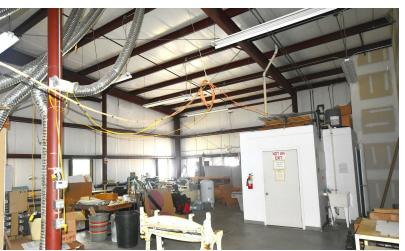

#### **PROPERTY DESCRIPTION**

The space is approximately 2800 sq ft with a 700 +/- sq ft mezzanine area. The property is zoned I-1 with ample parking. There is a restroom, kitchenette and utility sink. There is an additional 2000 +/- sq ft of storage in an adjacent building that could also be made available. Power is 208/120 Volt 400 Amp and the gas is propane. Ceiling heights are approximately 16-20'. The owner believes a drive-in door could be installed if needed.

### **PROPERTY HIGHLIGHTS**

- 2800 +/- sq ft
- 700 +/- sq ft Mezzanine
- Ample Parking
- Zoned I-1.
- 16-20' +/- Ceiling Heights