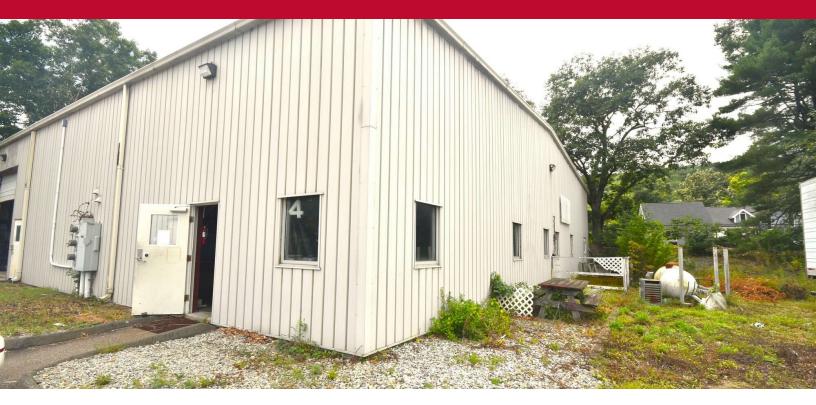

#### **PROPERTY DESCRIPTION**

The space is approximately 2800 sq ft with a 700 +/- sq ft mezzanine area. The property is zoned I-1 with ample parking. There is a restroom, kitchenette and utility sink. There is an additional 2000 +/- sq ft of storage in an adjacent building that could also be made available. Power is 208/120 Volt 400 Amp and the gas is propane. Ceiling heights are approximately 16-20'. The owner believes a drive-in door could be installed if needed.

### **PROPERTY HIGHLIGHTS**

- 2800 +/- sq ft
- 700 +/- sq ft Mezzanine
- Ample Parking
- Zoned I-1.
- 16-20' +/- Ceiling Heights