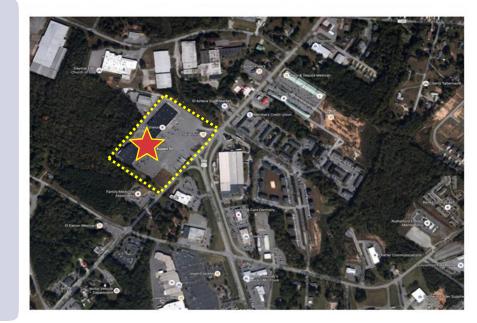

### **PROPERTY OVERVIEW**

AERIAL

Available Spaces include End Cap Anchor, Retail and Former Restaurant

1,600 to 3,200 SF Retail Suites

6,000 SF/10,450 SF/19.460 SF Anchor & Junior Anchor suites available (April 2018)

#### **GENERAL INFORMATION:**

Located at intersection of old Highway 321 Business and North Aspen St. on ±15.45 acres

- Ample Parking
- Signalized Access
- Along Lincolnton Retail Corridor
- Renovations to begin 2017