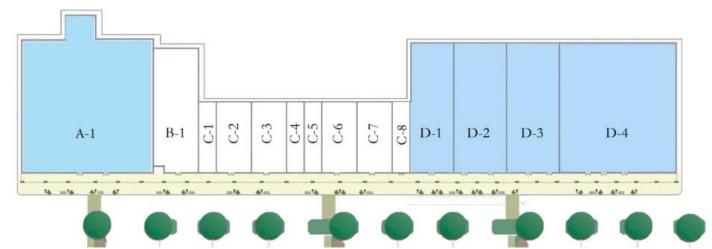

## **RETAIL OPPORTUNITY**

LINCOLNTON PLAZA SHOPPING CENTER FOR LEASE

1555 N. Aspen Street, Lincolnton, NC 28092

| SUITE | TENANT                       | SF     |
|-------|------------------------------|--------|
| A-1   | Habitat for Humanity Restore | 25,365 |
| B-1   | Vacant                       | 7,088  |
| C-1   | Vacant                       | 3,179  |
| C-2   | Vacant                       | 1,667  |
| C-3   | Vacant                       | 3,191  |
| C-4   | Vacant                       | 1,627  |
| C-5   | Vacant                       | 1,587  |
| C-6   | Vacant                       | 3,180  |
| C-7   | Vacant                       | 3,213  |
| C-8   | Studio 220 Salon             | 1,613  |
| D-1   | Bronze Body                  | 6,091  |
| D-2   | Rock Fitness                 | 10,450 |
| D-3   | Aarons                       | 8,930  |
| D-4   | Kids Rock                    | 19,406 |