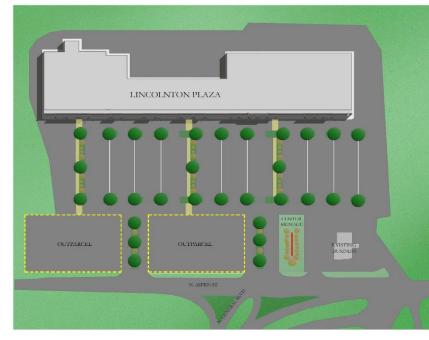

### **PROPERTY OVERVIEW**

AERIAL

Available Spaces include End Cap Anchor, Retail and Former Restaurant

1,600 to 3,200 SF Retail Suites

6,000 SF/10,450 SF/19.460 SF Anchor & Junior Anchor suites available (April 2018)

Pricing: \$5.00-\$8.00/SF NNN

Outparcels Available- Call for Pricing