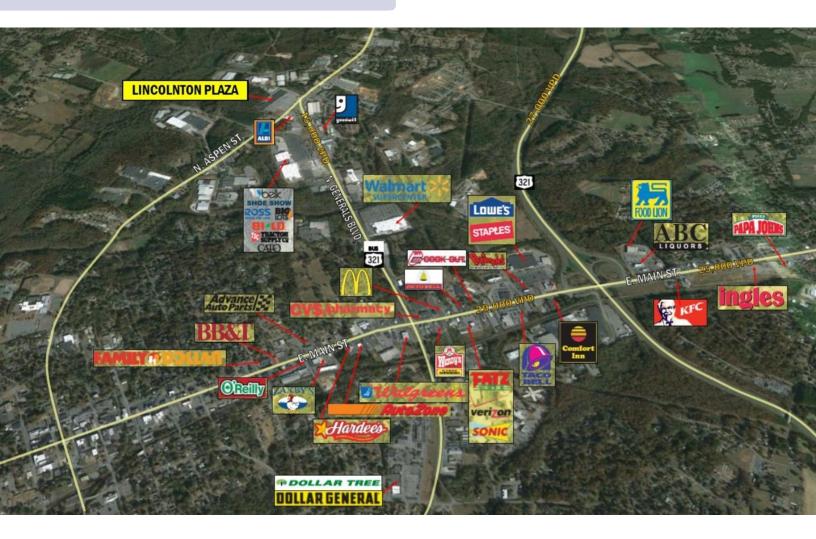

### **PROPERTY OVERVIEW**

AERIAL

Available Spaces include End Cap Anchor, Retail and Former Restaurant

1,600 to 3,200 SF Retail Suites

6,000 SF/10,450 SF/19.460 SF Anchor & Junior Anchor suites available (April 2018)