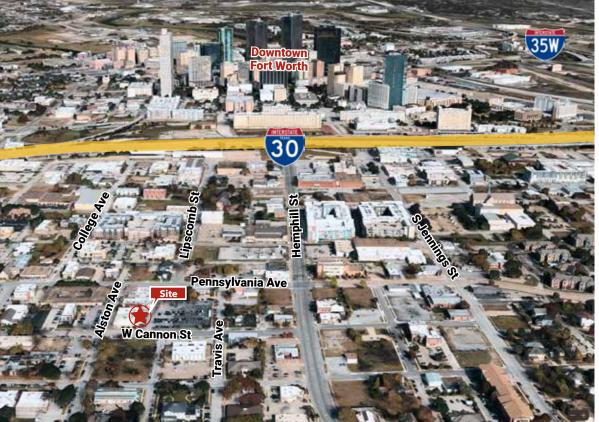

## **Property Description**

Located on W Cannon St and spanning the block from Alston Ave to Travis Ave in Fort Worth, **816 W Cannon St** offers the ideal environment for an owner/user looking for space near Fort Worth's medical district. This 11,584 SF building is the perfect blend of convenience, accessibility, and community right at your doorstep. Prime office space promises the ideal environment to elevate your business in desirable Near Southside, minutes from downtown Fort Worth and blocks from the medical district.

### 816 W Cannon St | Fort Worth, TX

# Office / Medical Space in desirable Near Southside

816 West Cannon St | Fort Worth, TX