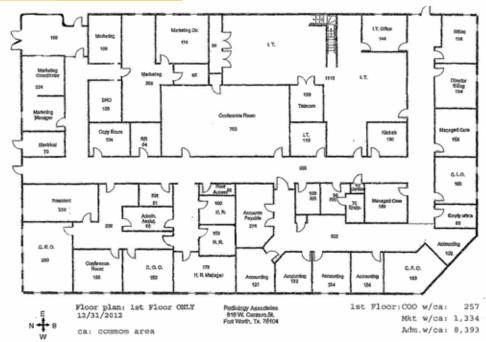

## st Floor 9,984 SF

## 11,584 SF Available

**RATE** \$27.00 / SF + NNN

- <u>Downstairs:</u> 2 Conference Rooms, Multiple offices in a variety of sizes, IT/Equipment rooms, Restrooms
- <u>Upstairs:</u> 5 Offices + Restroom
- <u>Central Location</u>: Strategically situated in the medical district of downtown Fort Worth, enjoy easy access to major highways, public transport, and proximity to local amenities & restaurants.
- Minutes from: I-30 & I-35W
- <u>Parking</u>: Gated parking options and excellent accessibility ensure that your employees and clients can conveniently reach your office.