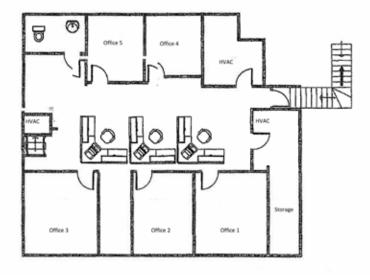

## st Floor 9,984 SF

## 11,584 SF Available

**RATE** \$27.00 / SF + NNN

- <u>Downstairs:</u> 2 Conference Rooms, Multiple offices in a variety of sizes, IT/Equipment rooms, Restrooms
- <u>Upstairs:</u> 5 Offices + Restroom
- <u>Central Location</u>: Strategically situated in the medical district of downtown Fort Worth, enjoy easy access to major highways, public transport, and proximity to local amenities & restaurants.
- Minutes from: I-30 & I-35W
- <u>Parking</u>: Gated parking options and excellent accessibility ensure that your employees and clients can conveniently reach your office.