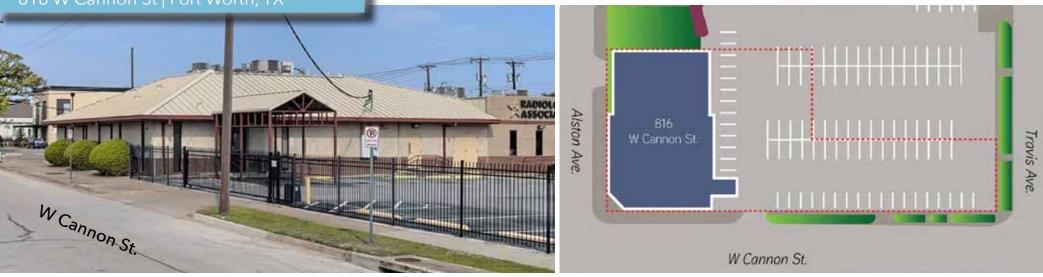

| Total Available: | 11,584 SF                                            |
|------------------|------------------------------------------------------|
| Stories:         | 2                                                    |
| Year Built:      | 1986                                                 |
| Parking:         | Gated Lot with 58 spaces<br>5:1,000 SF parking ratio |
| Rennovations:    | Interior recently rennovated                         |
| Highway Access:  | I-30, I-35W, Hwy 287 & Hwy 121                       |

### 816 W Cannon St | Fort Worth, TX

# Office / Medical Space in desirable Near Southside

816 West Cannon St | Fort Worth, TX