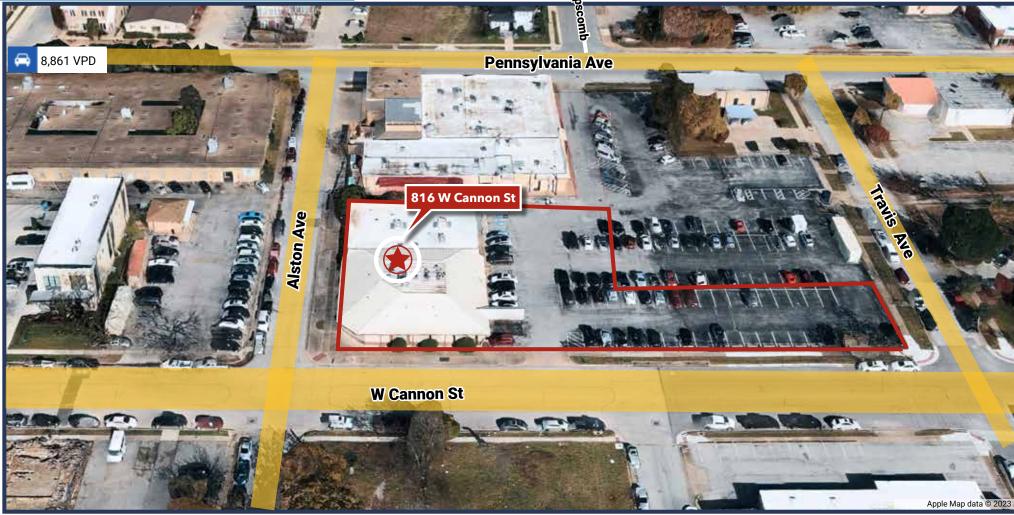

## FOR LEASE \$27.00 SF + NNN

\*Property Lines are approximated.

| Traffic Counts (VPD) vehicles per day |                                  | Demographics |                |                 |                 |                   |                  |  |
|---------------------------------------|----------------------------------|--------------|----------------|-----------------|-----------------|-------------------|------------------|--|
| 21,321 VPD                            | @ S Henderson St & Tucker St     | Population   | 113,044 (3 mi) | Daytime Workers | 133,091 (3 mi)  | Businesses        | 12,159 (3 mi)    |  |
| 15,404 VPD                            | @ W Rosedale St & Alston Ave     | <b>İti İ</b> | 310,123 (5 mi) |                 | 193,182 (5 mi)  | 日間                | 19,700 (5 mi)    |  |
| 8,861 VPD                             | @ Pennsylvania & College Ave     | ппп          | 510,125 (5 m)  | _               | 173,102 (3 111) |                   | 17,700 (3 mi)    |  |
| 3,423 VPD                             | @ Hemphill St & Broadway Ave     | Households   | 43,595 (3 mi)  | HH Income       | \$82,162 (3 mi) | Travel To<br>Work | 35,930 <30 min   |  |
| Demographics                          | and Traffic Counts © CoStar 2024 |              | 107,759 (5 mi) | <u>• 0 •</u>    | \$77,045 (5 mi) |                   | 11,044 30-60 min |  |