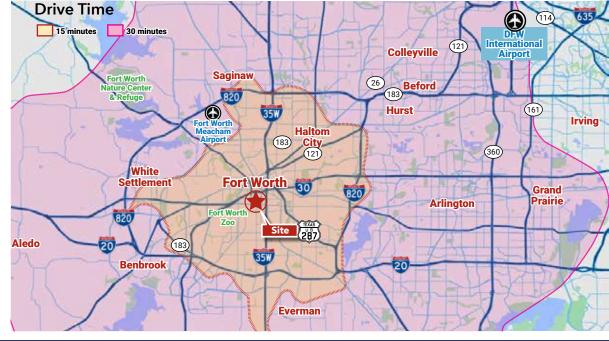

## **Property Description**

Located on W Cannon St and spanning the block from Alston Ave to Travis Ave in Fort Worth, **816 W Cannon St** offers the ideal environment for an owner/user looking for space near Fort Worth's medical district. This 11,584 SF building is the perfect blend of convenience, accessibility, and community right at your doorstep. Prime office space promises the ideal environment to elevate your business in desirable Near Southside, minutes from downtown Fort Worth and blocks from the medical district.

| Total Available: | 11,584 SF                                            |
|------------------|------------------------------------------------------|
| Stories:         | 2                                                    |
| Year Built:      | 1986                                                 |
| Parking:         | Gated Lot with 58 spaces<br>5:1,000 SF parking ratio |
| Rennovations:    | Interior recently rennovated                         |
| Highway Access:  | I-30, I-35W, Hwy 287 & Hwy 121                       |