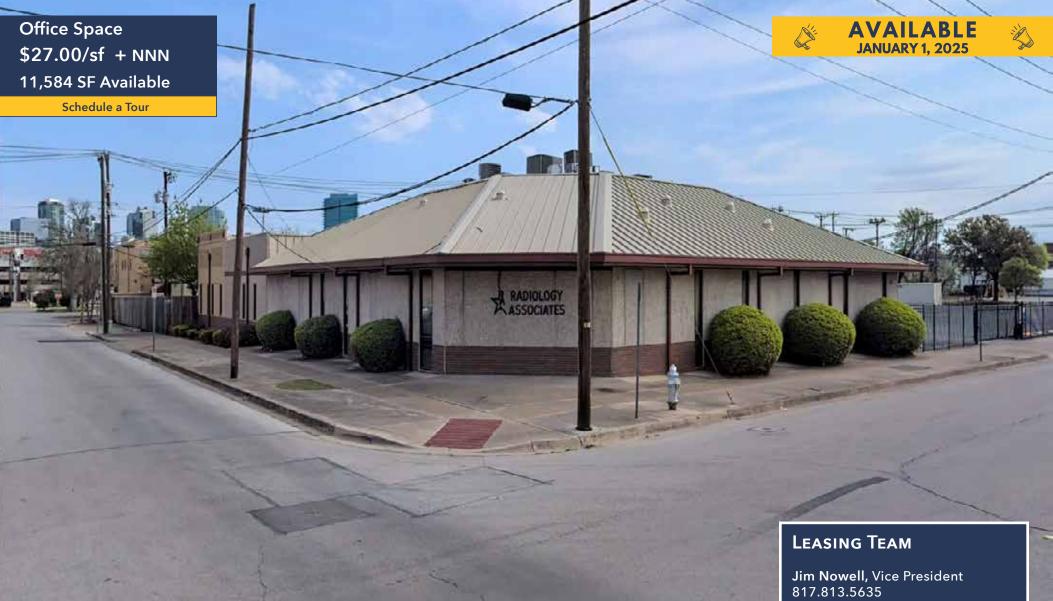

# FOR LEASE | OFFICE/MEDICAL SPACE

## FOR LEASE \$27.00 SF + NNN

# OFFICE / MEDICAL SPACE IN DESIRABLE NEAR SOUTHSIDE

## 11,584 SF Available

**RATE** \$27.00 / SF + NNN

- <u>Downstairs:</u> 2 Conference Rooms, Multiple offices in a variety of sizes, IT/Equipment rooms, Restrooms
- <u>Upstairs:</u> 5 Offices + Restroom
- <u>Central Location</u>: Strategically situated in the medical district of downtown Fort Worth, enjoy easy access to major highways, public transport, and proximity to local amenities & restaurants.
- Minutes from: I-30 & I-35W
- <u>Parking</u>: Gated parking options and excellent accessibility ensure that your employees and clients can conveniently reach your office.

## LEASING TEAM

Jim Nowell 817.813.5635 jnowell@dominuscommercial.com

Jim Eagle 817.271.2775 jim.eagle@jll.com

Information About Brokerage Services

DIOLOG

This document has been prepared by Dominus Commercial, Inc. for advertising and general information only. Dominus Commercial makes no guarantees, representations or warranties of any kind, expressed or implied, regarding the information including, but not limited to, warranties of content, accuracy and reliability. Any interested party should undertake their own inquiries as to the accuracy of the information. Dominus Commercial excludes unequivocally all inferred or implied terms, conditions and warranties arising out of this document and excludes all liability for loss and damages arising there from. © 2024 Dominus Commercial, Inc. All rights reserved.