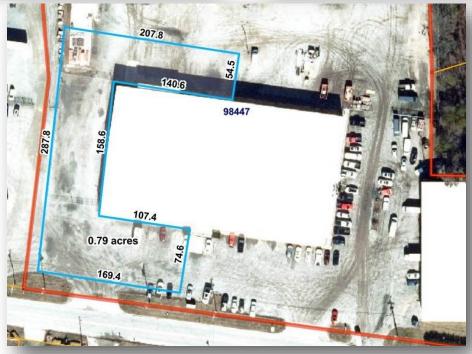

7700 Boeing Drive, Greensboro NC 27409

For Lease
Heavy Industrial
Flex Space
19,162 SF with 0.75 acre yard

Contact: Brian Burnham, Broker bburnham@bipinc.com P: 336-541-5522 M: 336-362-5612

## **Property Features**

- **Zoned**: HI (Heavy Industrial)
- Sprinkled: Wet system
- Age: Facility built in 1976, previously used for Heavy Truck Service
- Drive-in: 9 service bays w/ 14' x 16' rollups
- Heat: Space Ray Natural Gas Ceiling Space Heaters 50,000 BTU
- Air: OSHA approved exhaust system for diesel service
- Power: Building equipped w/ Air-Drops, Large power capacity, 2,600 +/amps, 220, 240, 3-phase, 4-wire
- Ceiling: 20' eaves 24' ridge cap
- Roof: New in 2019
- Yard: Left side fenced and secured,
   +/- 0.25 acre
- Location: 2 minutes from I-40 via Exit 210, Hwy 68, Easy Access to PTI Greensboro Airport
- Lease Rate: \$9.00 PSF/year (includes 0.25 acre yard)
- TICAM: \$1.40