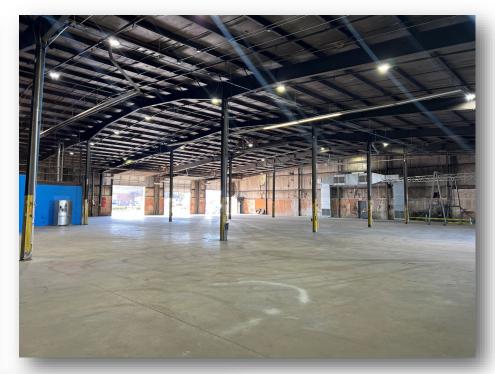

## **Property Features**

- **Zoned**: HI (Heavy Industrial)
- Sprinkled: Wet system
- Age: Facility built in 1976, previously used for Heavy Truck Service
- Drive-in: 9 service bays w/ 14' x 16' rollups
- Heat: Space Ray Natural Gas Ceiling Space Heaters 50,000 BTU
- Air: OSHA approved exhaust system for diesel service
- Power: Building equipped w/ Air-Drops, Large power capacity, 2,600 +/amps, 220, 240, 3-phase, 4-wire
- Ceiling: 20' eaves 24' ridge cap
- Roof: New in 2019
- Yard: Left side fenced and secured,
   +/- 0.25 acre
- Location: 2 minutes from I-40 via Exit 210, Hwy 68, Easy Access to PTI Greensboro Airport
- Lease Rate: \$9.00 PSF/year (includes 0.25 acre yard)
- TICAM: \$1.40