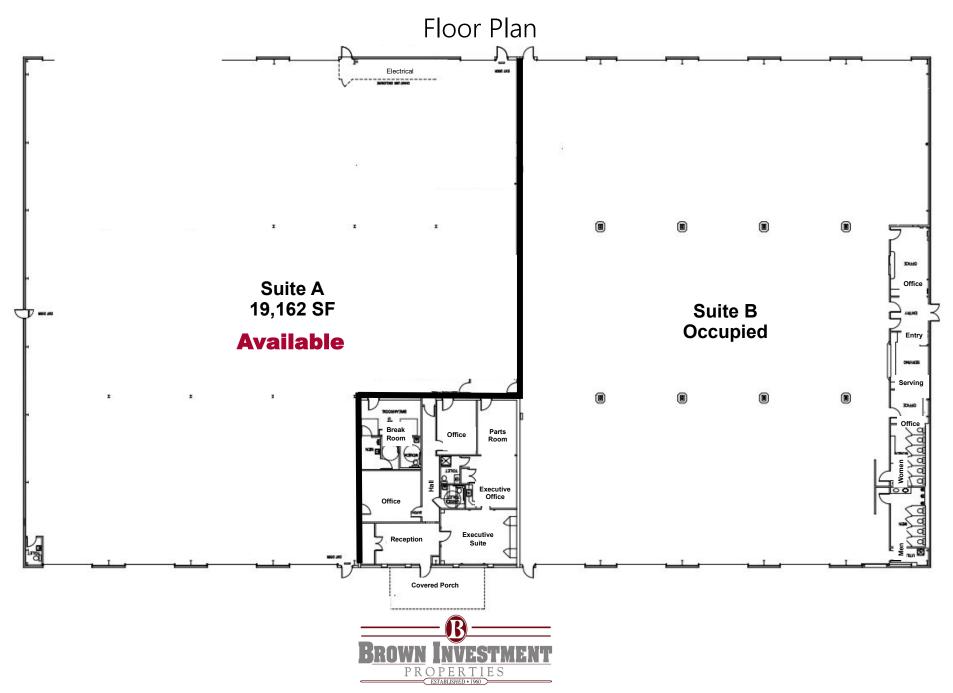

## Great Opportunity to Lease Heavy Industrial Flex Space with Secured Outdoor Storage!

Suite A Available 19,162 SF.

## **Property Features**

- **Zoned**: HI (Heavy Industrial)
- Sprinkled: Wet system
- Age: Facility built in 1976, previously used for Heavy Truck Service
- Drive-in: 9 service bays w/ 14' x 16' rollups
- Heat: Space Ray Natural Gas Ceiling Space Heaters 50,000 BTU
- Air: OSHA approved exhaust system for diesel service
- Power: Building equipped w/ Air-Drops, Large power capacity, 2,600 +/amps, 220, 240, 3-phase, 4-wire
- Ceiling: 20' eaves 24' ridge cap
- Roof: New in 2019
- Yard: Left side fenced and secured,
   +/- 0.25 acre
- Location: 2 minutes from I-40 via Exit 210, Hwy 68, Easy Access to PTI Greensboro Airport
- Lease Rate: \$9.00 PSF/year (includes 0.25 acre yard)
- TICAM: \$1.40