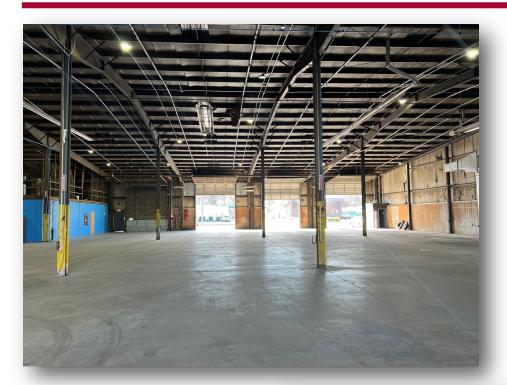

## **Property Features**

- **Zoned**: HI (Heavy Industrial)
- Sprinkled: Wet system
- Age: Facility built in 1976, previously used for Heavy Truck Service
- Drive-in: 9 service bays w/ 14' x 16' rollups
- Heat: Space Ray Natural Gas Ceiling Space Heaters 50,000 BTU
- Air: OSHA approved exhaust system for diesel service
- Power: Building equipped w/ Air-Drops, Large power capacity, 2,600 +/amps, 220, 240, 3-phase, 4-wire
- Ceiling: 20' eaves 24' ridge cap
- Roof: New in 2019
- Yard: Left side fenced and secured,
   +/- 0.25 acre
- Location: 2 minutes from I-40 via Exit 210, Hwy 68, Easy Access to PTI Greensboro Airport
- Lease Rate: \$9.00 PSF/year (includes 0.25 acre yard)
- TICAM: \$1.40