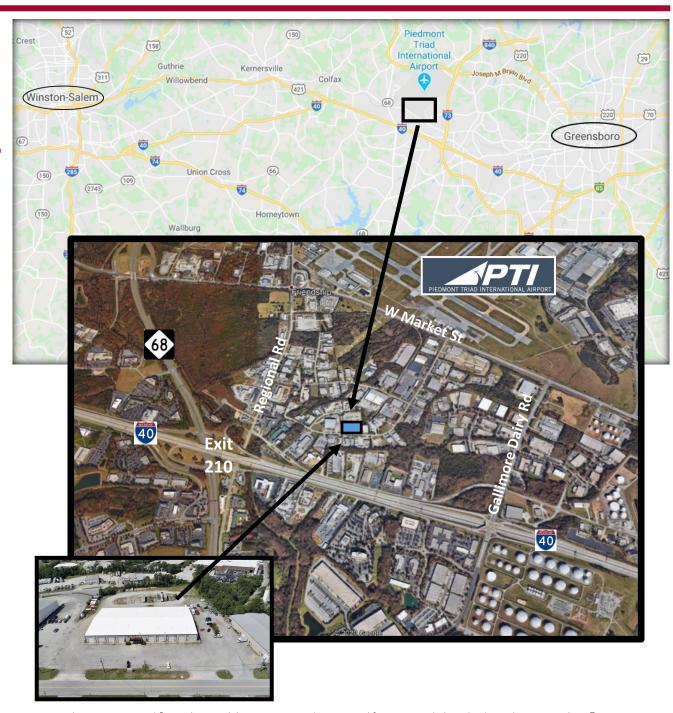

## **Property Features**

- **Zoned**: HI (Heavy Industrial)
- Sprinkled: Wet system
- Age: Facility built in 1976, previously used for Heavy Truck Service
- Drive-in: 9 service bays w/ 14' x 16' rollups
- Heat: Space Ray Natural Gas Ceiling Space Heaters 50,000 BTU
- Air: OSHA approved exhaust system for diesel service
- Power: Building equipped w/ Air-Drops, Large power capacity, 2,600 +/amps, 220, 240, 3-phase, 4-wire
- Ceiling: 20' eaves 24' ridge cap
- Roof: New in 2019
- Yard: Left side fenced and secured,
   +/- 0.25 acre
- Location: 2 minutes from I-40 via Exit 210, Hwy 68, Easy Access to PTI Greensboro Airport
- Lease Rate: \$9.00 PSF/year (includes 0.25 acre yard)
- TICAM: \$1.40