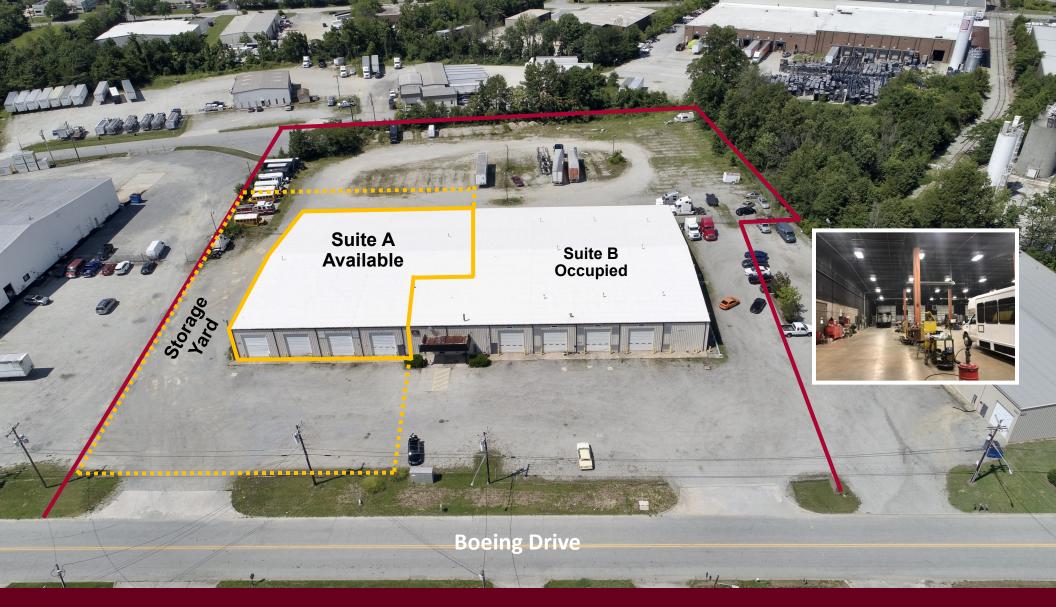

7700 Boeing Drive, Greensboro NC 27409

For Lease
Heavy Industrial
Flex Space
19,162 SF with 0.75 acre yard

Contact: Brian Burnham, Broker bburnham@bipinc.com P: 336-541-5522 M: 336-362-5612

## Great Opportunity to Lease Heavy Industrial Flex Space with Secured Outdoor Storage!

Suite A Available 19,162 SF.

## **Property Features**

- **Zoned**: HI (Heavy Industrial)
- Sprinkled: Wet system
- Age: Facility built in 1976, previously used for Heavy Truck Service
- Drive-in: 9 service bays w/ 14' x 16' rollups
- Heat: Space Ray Natural Gas Ceiling Space Heaters 50,000 BTU
- Air: OSHA approved exhaust system for diesel service
- Power: Building equipped w/ Air-Drops, Large power capacity, 2,600 +/amps, 220, 240, 3-phase, 4-wire
- Ceiling: 20' eaves 24' ridge cap
- Roof: New in 2019
- Yard: Left side fenced and secured,
   +/- 0.25 acre
- Location: 2 minutes from I-40 via Exit 210, Hwy 68, Easy Access to PTI Greensboro Airport
- Lease Rate: \$9.00 PSF/year (includes 0.25 acre yard)
- TICAM: \$1.40