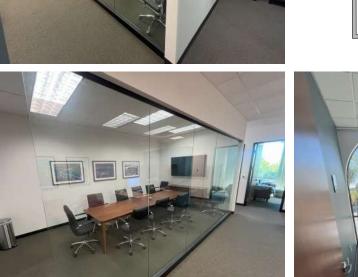

#### **SUITE 220**

+/-2,451 Rentable Square Feet

- Reception Area
- 6 Private Offices
- Kitchenette
- Conference Room
- Open Office
- Lease Rate: \$2.15/SF + Electric
- Janitorial Included

Floor Plans are not to scale, for reference purposes only.