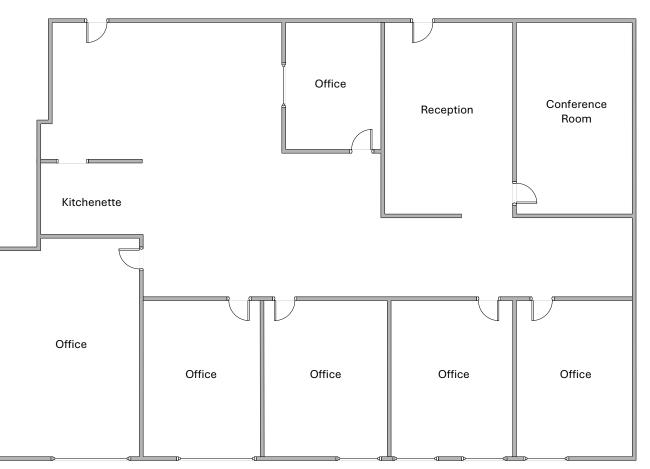

#### **FLOOR PLAN**

#### Second Floor

#### **SUITE 220**

+/-2,451 Rentable Square Feet

- Reception Area
- 6 Private Offices
- Kitchenette
- Conference Room
- Open Office
- Lease Rate: \$2.15/SF + Electric
- Janitorial Included

Floor Plans are not to scale, for reference purposes only.