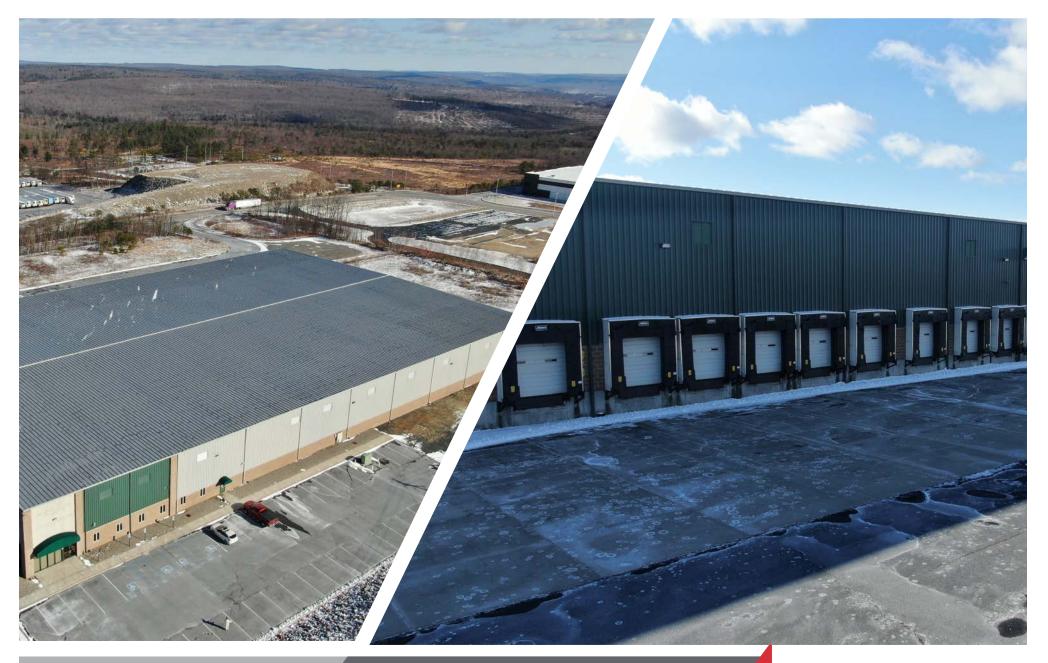

#### **PROPERTY FEATURES**

- 100,000 SF
- 13.11 ACRES
- 1,600 SF OFFICE SPACE W/ CENTRAL HEATING & AC
- 10 LOADING DOCKS
- 30' CLEARING HEIGHT
- 50X50 COLUMN SPACING
- ESFR SPRINKLER
- LIGHTING: T5