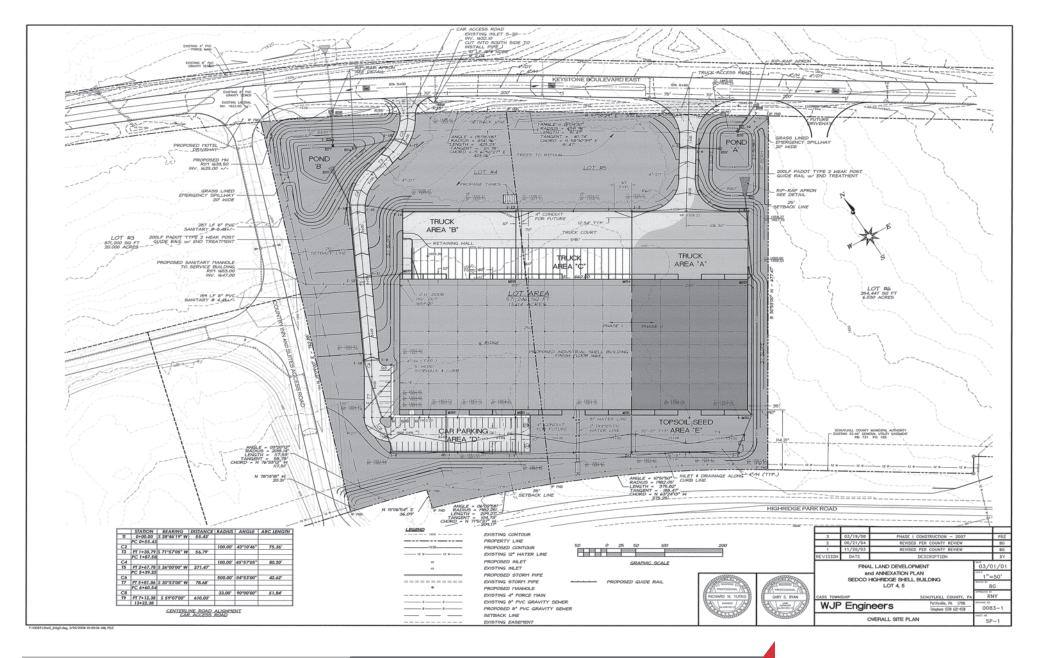

#### **PROPERTY FEATURES**

- 100,000 SF
- 13.11 ACRES
- 1,600 SF OFFICE SPACE W/ CENTRAL HEATING & AC
- 10 LOADING DOCKS
- 30' CLEARING HEIGHT
- 50X50 COLUMN SPACING
- ESFR SPRINKLER
- LIGHTING: T5

### LOCATION ADVANTAGES

- IMMEDIATE ACCESS TO I-81
- MAIN PROFESSIONAL INDUSTIRAL PARK IN SCHUYLKILL COUNTY
- EXCELLENT ACCESS TO AREAS HIGHWAY SYSTEMS
- MAIN ROAD VISIBILITY
- BUILDING CAN BE EXPANDED