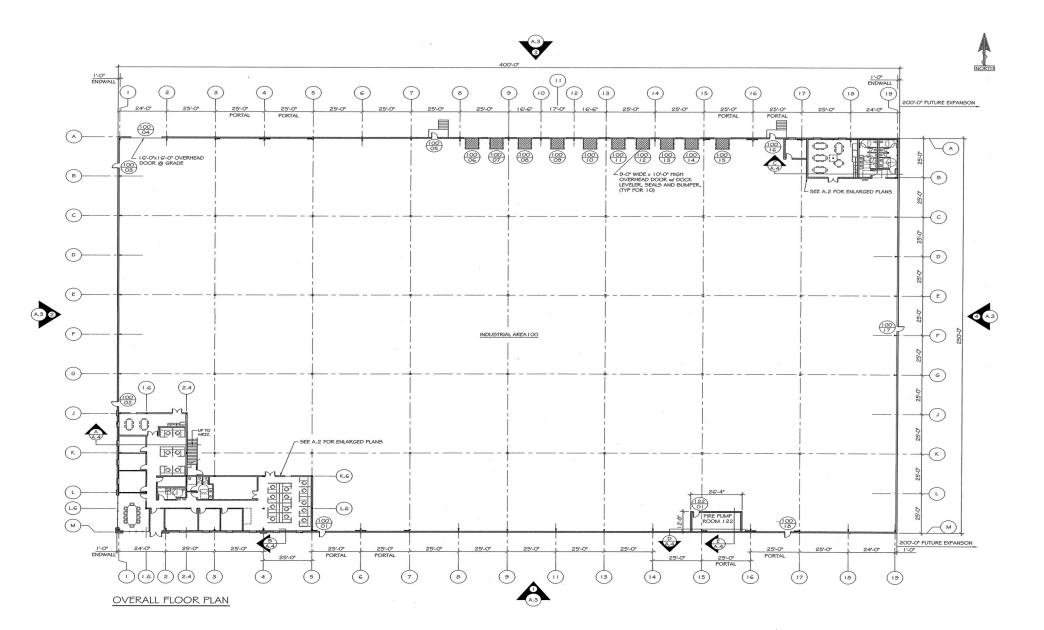

#### **PROPERTY FEATURES**

- 100,000 SF
- 13.11 ACRES
- 1,600 SF OFFICE SPACE W/ CENTRAL HEATING & AC
- 10 LOADING DOCKS
- 30' CLEARING HEIGHT
- 50X50 COLUMN SPACING
- ESFR SPRINKLER
- LIGHTING: T5