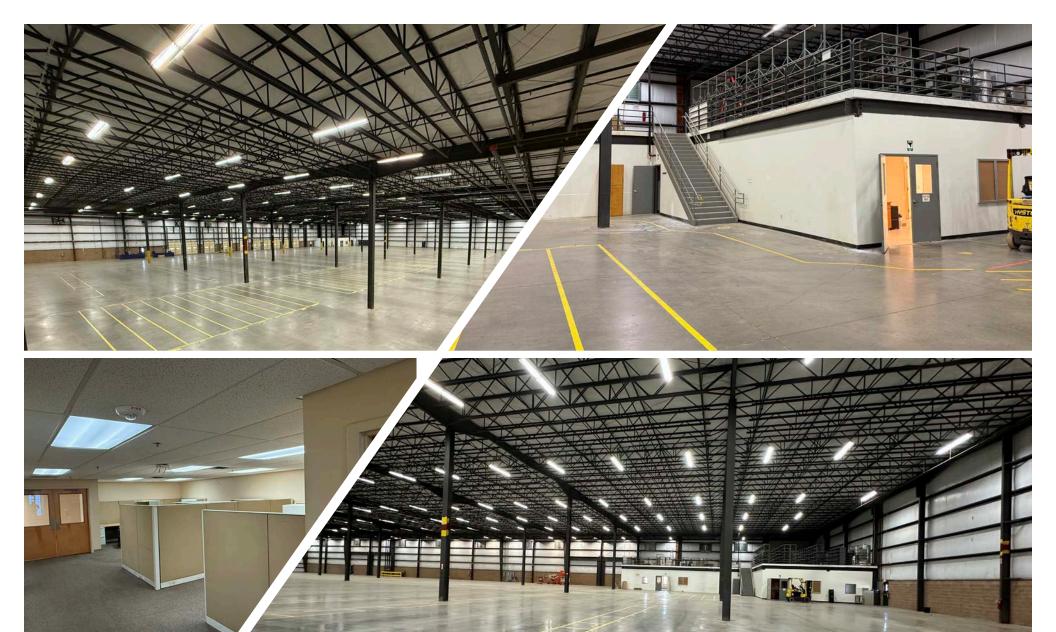

#### **PROPERTY FEATURES**

- 100,000 SF
- 13.11 ACRES
- 1,600 SF OFFICE SPACE W/ CENTRAL HEATING & AC
- 10 LOADING DOCKS
- 30' CLEARING HEIGHT
- 50X50 COLUMN SPACING
- ESFR SPRINKLER
- LIGHTING: T5

### LOCATION ADVANTAGES

- IMMEDIATE ACCESS TO I-81
- MAIN PROFESSIONAL INDUSTIRAL PARK IN SCHUYLKILL COUNTY
- EXCELLENT ACCESS TO AREAS HIGHWAY SYSTEMS
- MAIN ROAD VISIBILITY
- BUILDING CAN BE EXPANDED