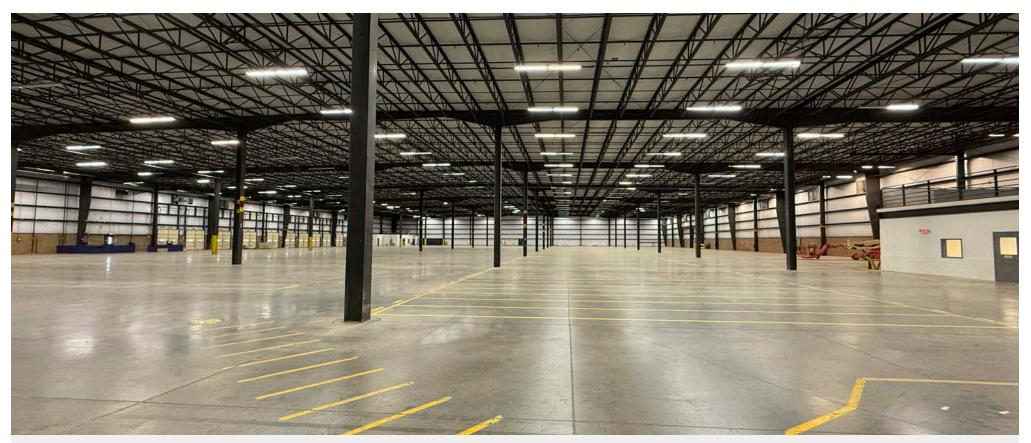

#### **PROPERTY FEATURES**

- 100,000 SF
- 13.11 ACRES
- 1,600 SF OFFICE SPACE W/ CENTRAL HEATING & AC
- 10 LOADING DOCKS
- 30' CLEARING HEIGHT
- 50X50 COLUMN SPACING
- ESFR SPRINKLER
- LIGHTING: T5

### LOCATION ADVANTAGES

- IMMEDIATE ACCESS TO I-81
- MAIN PROFESSIONAL INDUSTIRAL PARK IN SCHUYLKILL COUNTY
- EXCELLENT ACCESS TO AREAS HIGHWAY SYSTEMS
- MAIN ROAD VISIBILITY
- BUILDING CAN BE EXPANDED