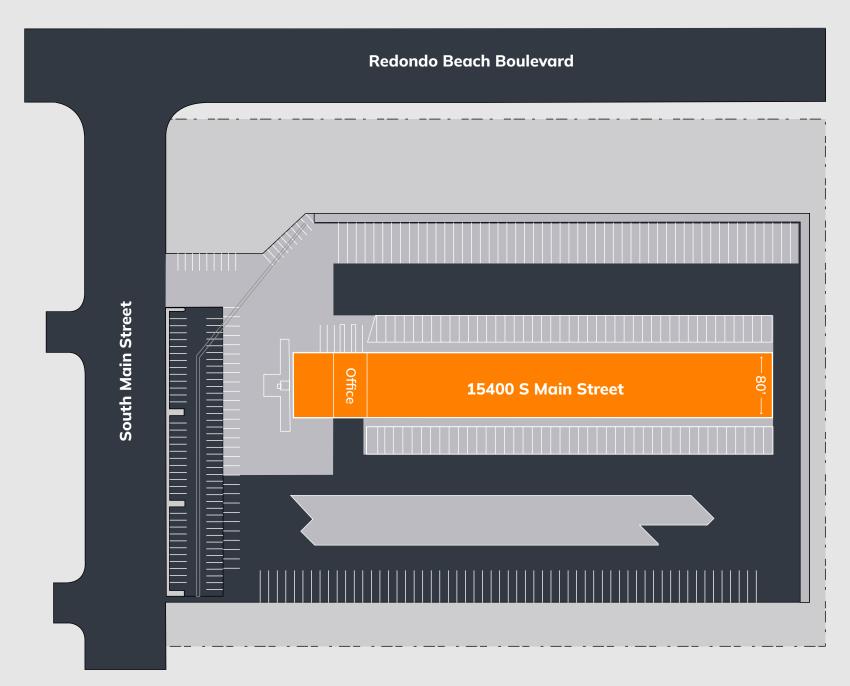

| 8.5                                                             |
| Clear Height (Ft) | 13' Minimum                                                     |
| Current LXP       | Sublease thru January 31, 2029                                  |
| Parking Stalls    | 132 Trailer Stalls / 76 Auto Parking Stalls – Separately Fenced |
| Year Built        | 1973                                                            |
| Yard              | Fenced, Paved, and Lighted                                      |
| Sprinklers        | Yes                                                             |
| Lights            | Fluorescent Motion Sensored                                     |
|                   |                                                                 |



## Site Plan





## 15400 S Main Street

## 58,000 SF Cross Dock Property Available

**Greg Dyer** 

+1 310 363 4953

Lic. 01199659

Tres Reid

+1 310 363 4948

Lic. 00975748

**Ryan Wengert** 

+1 310 363 4848

Lic. 02089469

**Lauren Peddicord** 

Lic. 02038010

**Caroline Reid** 

+1 310 947 4219

Lic. 02188038





© 2024 CBRE, Inc. All rights reserved. This information has been obtained from sources believed reliable but has not been verified for accuracy or completeness. CBRE, Inc. makes no quarantee, representation or warranty and accepts no responsibility or liability as to the accuracy, completeness, or reliability of the information contained herein. You should conduct a careful, independent investigation of the property and verify all information. Any reliance on this information is solely a