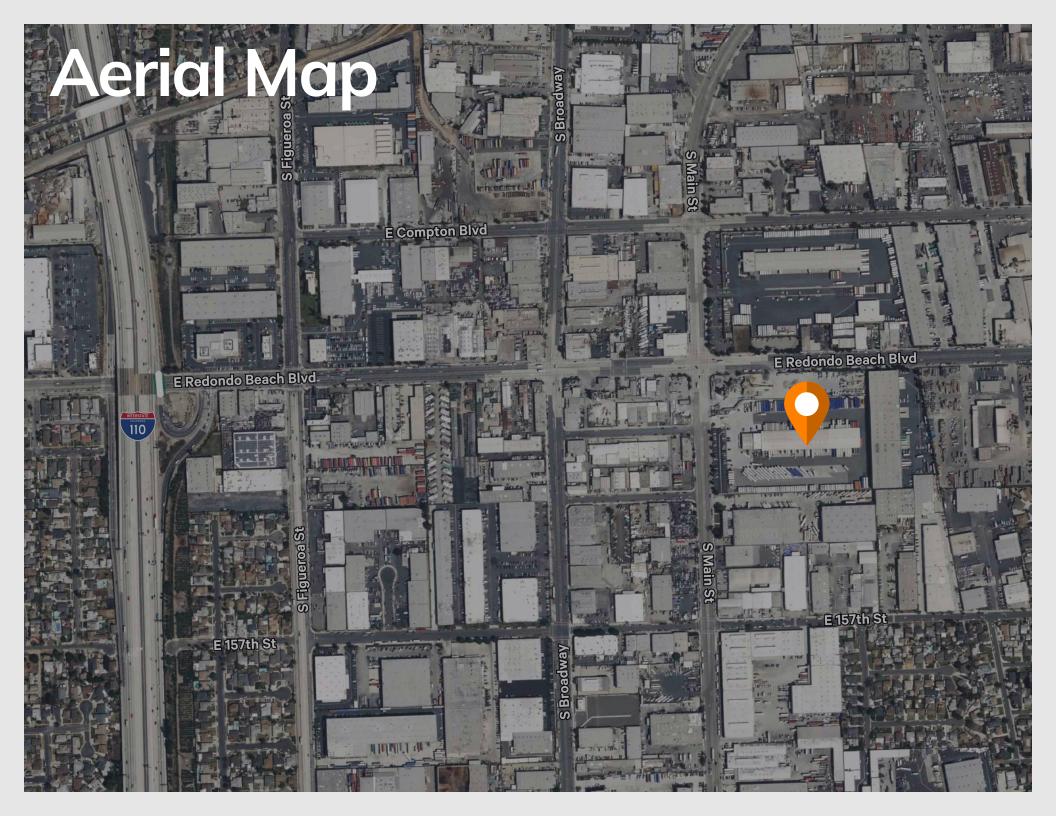

15400 S Main Street Unincorporated LA County (Gardena PO)

58,000 SF

**Property Available** 