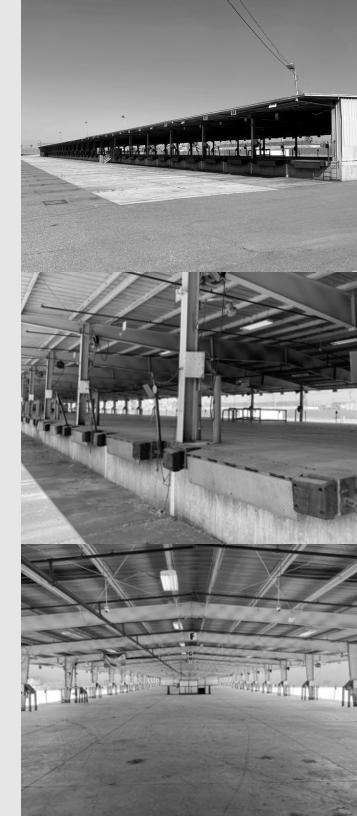

## Building Specifications

Spac Dataile

| Spec Type         | Spec Details                                                    |
|-------------------|-----------------------------------------------------------------|
| Building SF       | 58,000                                                          |
| Office SF         | ±10%                                                            |
| Other Buildings   | Guard Shack and Maintenance Bay Overhang                        |
| Doors             | 88                                                              |
| Acreage           | 8.5                                                             |
| Clear Height (Ft) | 13' Minimum                                                     |
| Current LXP       | Sublease thru January 31, 2029                                  |
| Parking Stalls    | 132 Trailer Stalls / 76 Auto Parking Stalls – Separately Fenced |
| Year Built        | 1973                                                            |
| Yard              | Fenced, Paved, and Lighted                                      |
| Sprinklers        | Yes                                                             |
| Lights            | Fluorescent Motion Sensored                                     |
|                   |                                                                 |