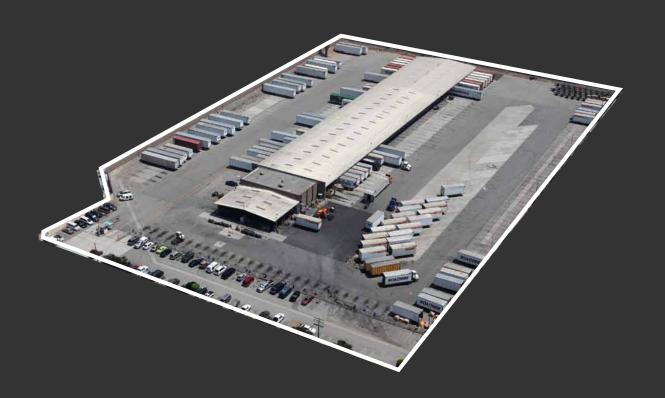

15400 S Main Street Unincorporated LA County (Gardena PO)

58,000 SF

**Property Available** 

## Building Specifications

Spac Dataile

| Spec Type         | Spec Details                                                    |
|-------------------|-----------------------------------------------------------------|
| Building SF       | 58,000                                                          |
| Office SF         | ±10%                                                            |
| Other Buildings   | Guard Shack and Maintenance Bay Overhang                        |
| Doors             | 88                                                              |
| Acreage           | 8.5                                                             |
| Clear Height (Ft) | 13' Minimum                                                     |
| Current LXP       | Sublease thru January 31, 2029                                  |
| Parking Stalls    | 132 Trailer Stalls / 76 Auto Parking Stalls – Separately Fenced |
| Year Built        | 1973                                                            |
| Yard              | Fenced, Paved, and Lighted                                      |
| Sprinklers        | Yes                                                             |
| Lights            | Fluorescent Motion Sensored                                     |
|                   |                                                                 |