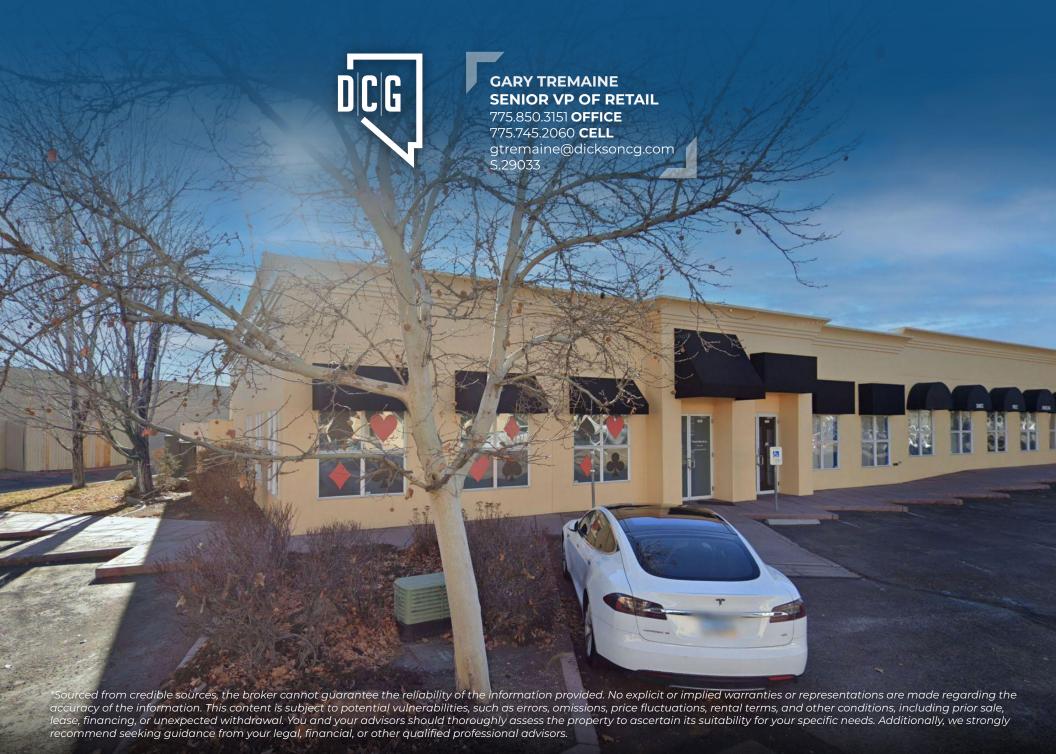

780 Smithridge Drive, Suite 450, is situated behind the Smithridge Center in the Meadowood submarket. This center boasts a variety of retail options, including Trader Joe's, Subway, Big Lots, Chili's, CVS, and Goodwill.

Suite 450 features a showroom area and office space in the front, as well as a 1,000 square foot warehouse space in the back.

Across the street lies the Simon Meadowood Mall, anchored by Macy's, JCPenney, and Dick's Sporting Goods. Surrounded by prominent retailers, the space offers convenient access to Interstate 580 and Reno's main thoroughfare, South McCarran Blvd.