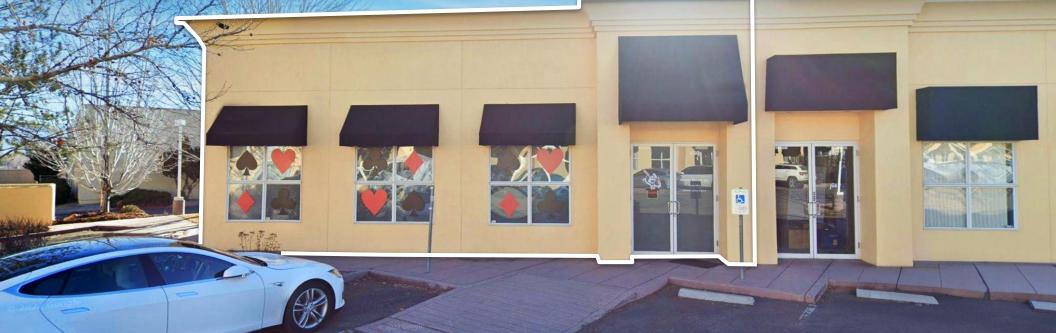

## **SUITE 450**

**LEASE RATE | Per Current Master Lease**\*MASTER LEASE EXPIRES 3/20/2027

**SIZE** | 2,600 SF

Includes 1,000 SF warehouse space with 12x10 roll up door

ZONING | MU

**MIXED-USE URBAN** 

**APN | 025-021-20** 

Suite 450 features a showroom area and office space in the front, as well as a 1,000 square foot warehouse space in the back.

Across the street lies the Simon Meadowood Mall, anchored by Macy's, JCPenney, and Dick's Sporting Goods. Surrounded by prominent retailers, the space offers convenient access to Interstate 580 and Reno's main thoroughfare, South McCarran Blvd.