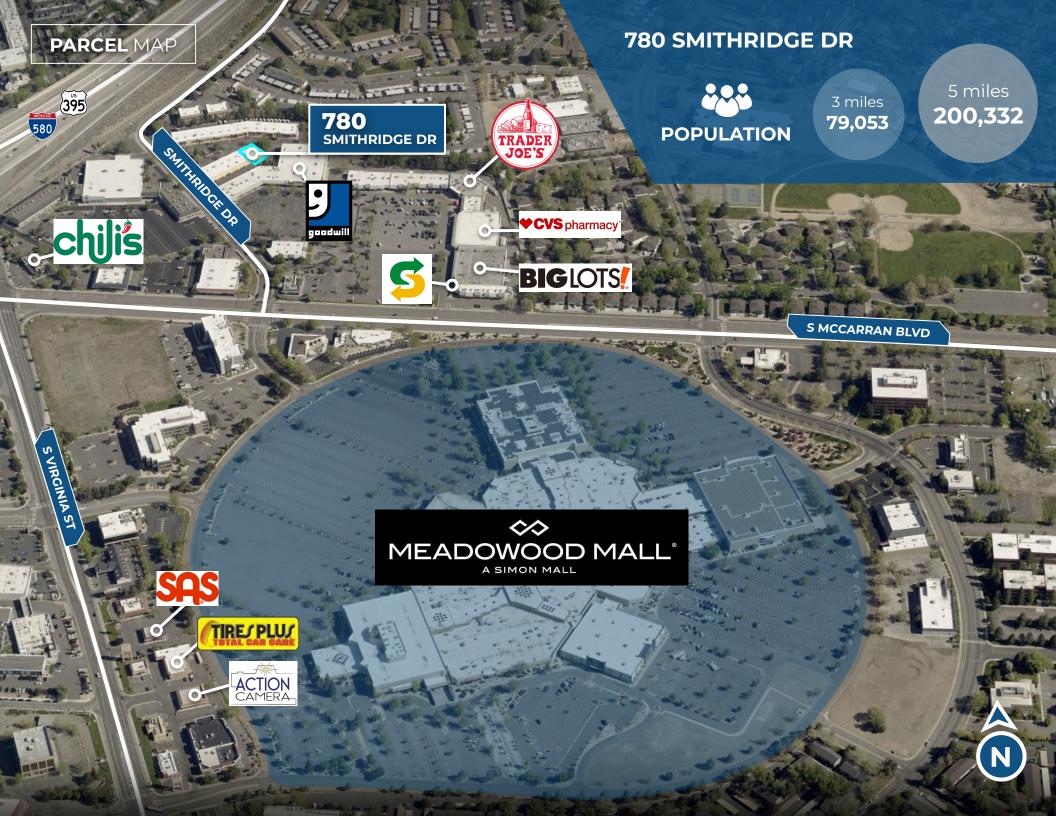

780 Smithridge Drive, Suite 450, is situated behind the Smithridge Center in the Meadowood submarket. This center boasts a variety of retail options, including Trader Joe's, Subway, Big Lots, Chili's, CVS, and Goodwill.

Suite 450 features a showroom area and office space in the front, as well as a 1,000 square foot warehouse space in the back.

Across the street lies the Simon Meadowood Mall, anchored by Macy's, JCPenney, and Dick's Sporting Goods. Surrounded by prominent retailers, the space offers convenient access to Interstate 580 and Reno's main thoroughfare, South McCarran Blvd.