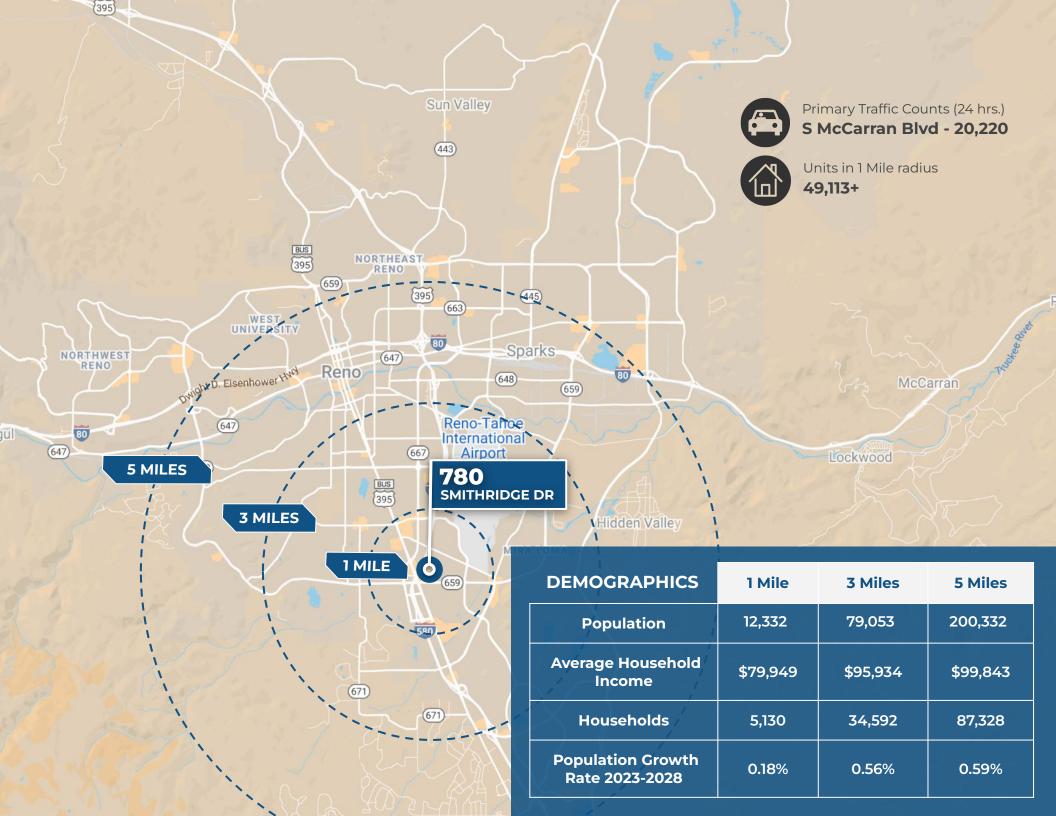

Suite 450 features a showroom area and office space in the front, as well as a 1,000 square foot warehouse space in the back.

Across the street lies the Simon Meadowood Mall, anchored by Macy's, JCPenney, and Dick's Sporting Goods. Surrounded by prominent retailers, the space offers convenient access to Interstate 580 and Reno's main thoroughfare, South McCarran Blvd.