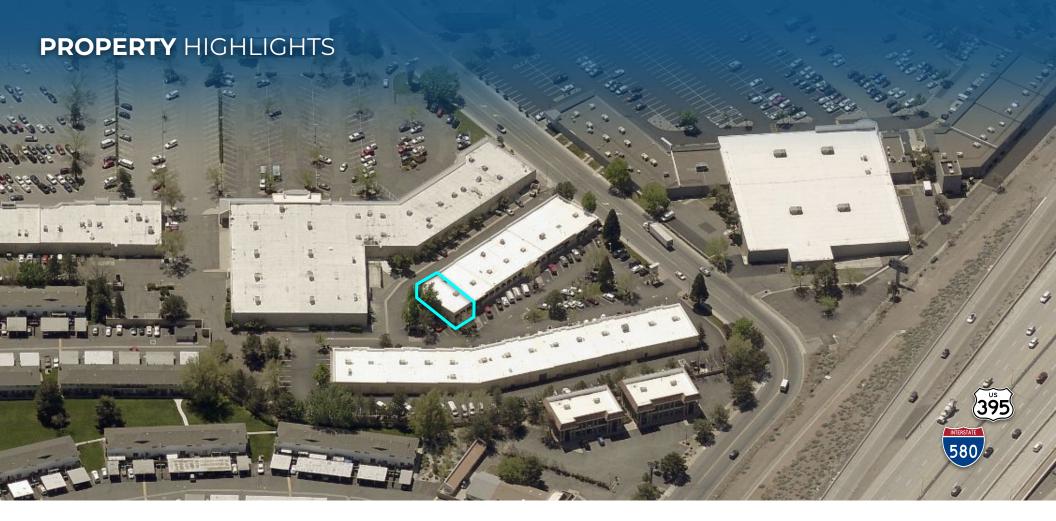

780 Smithridge Drive, Suite 450, is situated behind the Smithridge Center in the Meadowood submarket. This center boasts a variety of retail options, including Trader Joe's, Subway, Big Lots, Chili's, CVS, and Goodwill.

Suite 450 features a showroom area and office space in the front, as well as a 1,000 square foot warehouse space in the back.

Across the street lies the Simon Meadowood Mall, anchored by Macy's, JCPenney, and Dick's Sporting Goods. Surrounded by prominent retailers, the space offers convenient access to Interstate 580 and Reno's main thoroughfare, South McCarran Blvd.