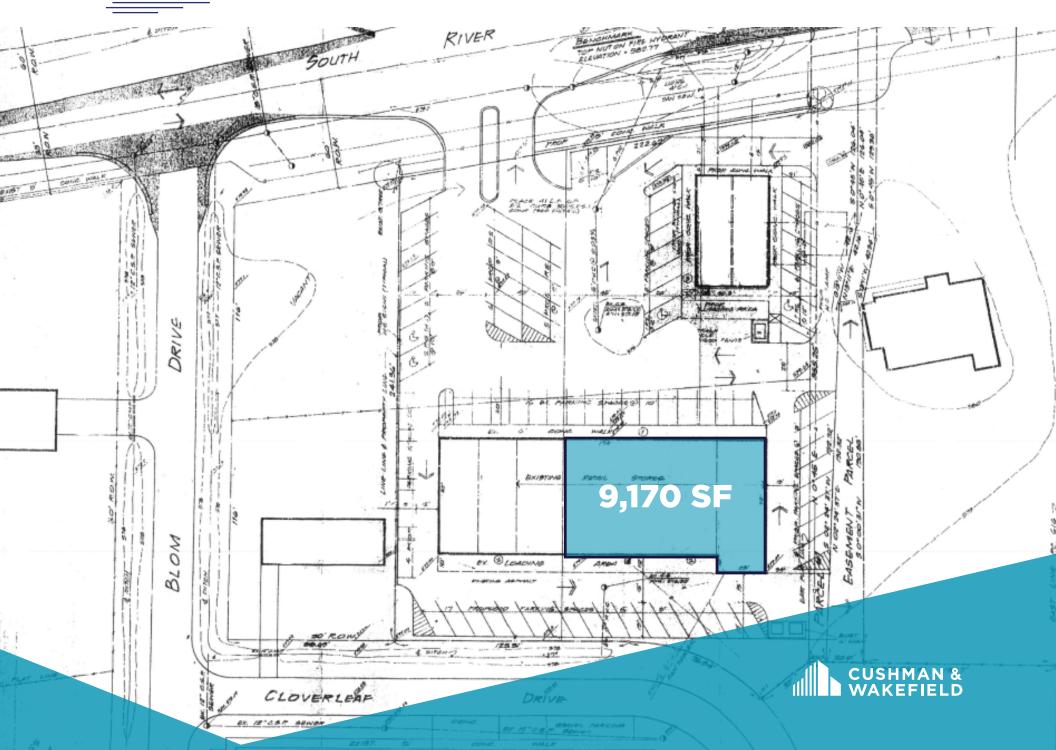

# 28326-28350 South River Road

9,170 SF Retail Space Available



#### HARRISON TWP, MI 48045



### 28326-28350 South River Road

#### 9,170 SF Retail Space Available







BUILDING AND PYLON SIGNAGE



LOCATED AT LIGHTED



235' OF FRONTAGE ALONG SOUTH RIVER ROAD



JOIN FARMER'S INSURANCE, CHILI PEPPERS TANNING, & CARLOS PIZZA





## SITE PLAN





CLOSIN

STORE



11





## 28326-28350 South River Road

# YOUR SIGN HERE

STORE

# CONTACT

Albert Ellis Senior Associate +1 248 358 6111 albert.ellis@cushwake.com

#### cushmanwakefield.com



©2024 Cushman & Wakefield. All rights reserved. The information contained in this communication is strictly confidential. This information has been obtained from sources believed to be reliable but has not been verified. NO WARRANTY OR REPRESENTATION, EXPRESS OR IMPLIED, IS MADE AS TO THE CONDITION OF THE PROPERTY (OR PROPERTIES) REFER-ENCED HEREIN OR AS TO THE ACCURACY OR COMPLETENESS OF THE INFORMATION CONTAINED HEREIN, AND SAME IS SUBMITTED SUBJECT TO ERRORS, OMISSIONS, CHANGE OF PRICE, RENTAL OR OTHER CONDITIONS, WITHORAWAL WITHOUT NOTICE, AND TO ANY SPECIAL LISTING CONDITIONS IMPOSED BY T