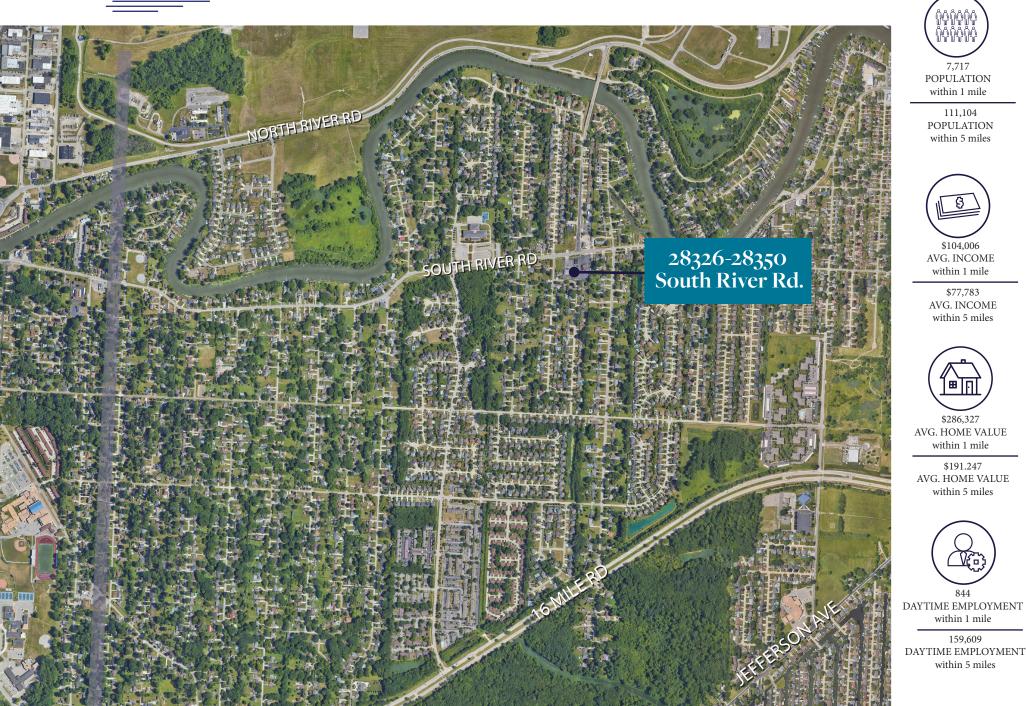

# 28326-28350 South River Road

9,170 SF Retail Space Available



#### HARRISON TWP, MI 48045



### 28326-28350 South River Road

#### 9,170 SF Retail Space Available







BUILDING AND PYLON SIGNAGE



LOCATED AT LIGHTED



235' OF FRONTAGE ALONG SOUTH RIVER ROAD



JOIN FARMER'S INSURANCE, CHILI PEPPERS TANNING, & CARLOS PIZZA





## SITE PLAN





CLOSIN

STORE



11





## 28326-28350 South River Road

# YOUR SIGN HERE

STORE

# CONTACT

Albert Ellis Senior Associate +1 248 358 6111 albert.ellis@cushwake.com

#### cushmanwakefield.com



©2024 Cushman & Wakefield. All rights reserved. The information contained in this communication is strictly confidential. This information has been obtained from sources believed to be reliable but has not been verified. NO WARRANTY OR REPRESENTATION, EXPRESS OR IMPLIED, IS MADE AS TO THE CONDITION OF THE PROPERTY (OR PROPERTIES) REFER-ENCED HEREIN OR AS TO THE ACCURACY OR COMPLETENESS OF THE INFORMATION CONTAINED HEREIN, AND SAME IS SUBMITTED SUBJECT TO ERRORS, OMISSIONS, CHANGE OF PRICE, RENTAL OR OTHER CONDITIONS, WITHORAWAL WITHOUT NOTICE, AND TO ANY SPECIAL LISTING CONDITIONS IMPOSED BY THE PROPERTY OWNER(S). ANY P