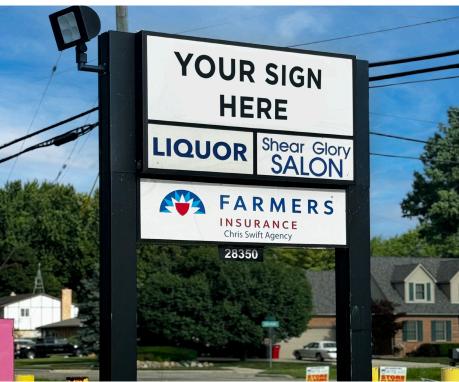

#### 9,170 SF Retail Space Available

BUILDING AND PYLON SIGNAGE

LOCATED AT LIGHTED

235' OF FRONTAGE ALONG SOUTH RIVER ROAD

JOIN FARMER'S INSURANCE, CHILI PEPPERS TANNING, & CARLOS PIZZA

# YOUR SIGN HERE

STORE