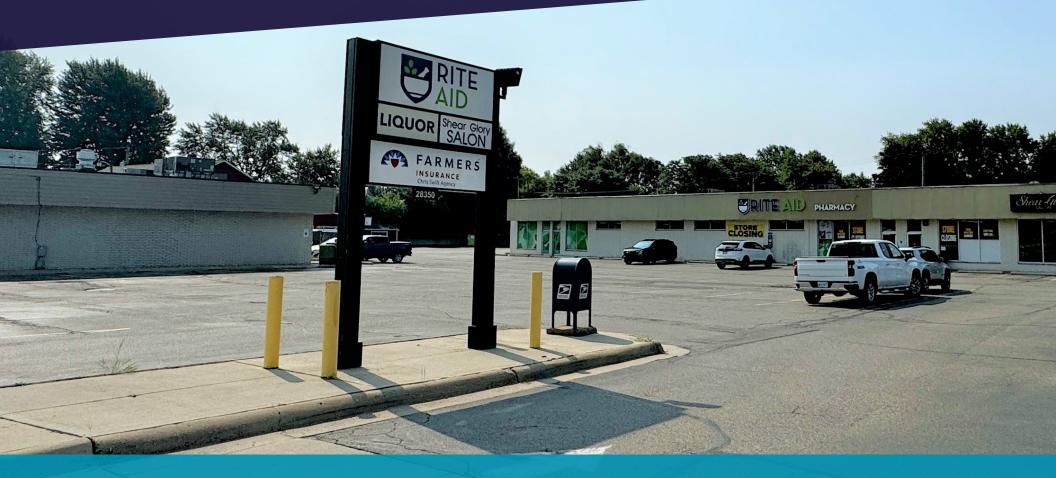

# 28326-28350 South River Road

9,170 SF Retail Space Available

#### 9,170 SF Retail Space Available

BUILDING AND PYLON SIGNAGE

LOCATED AT LIGHTED

235' OF FRONTAGE ALONG SOUTH RIVER ROAD

JOIN FARMER'S INSURANCE, CHILI PEPPERS TANNING, & CARLOS PIZZA