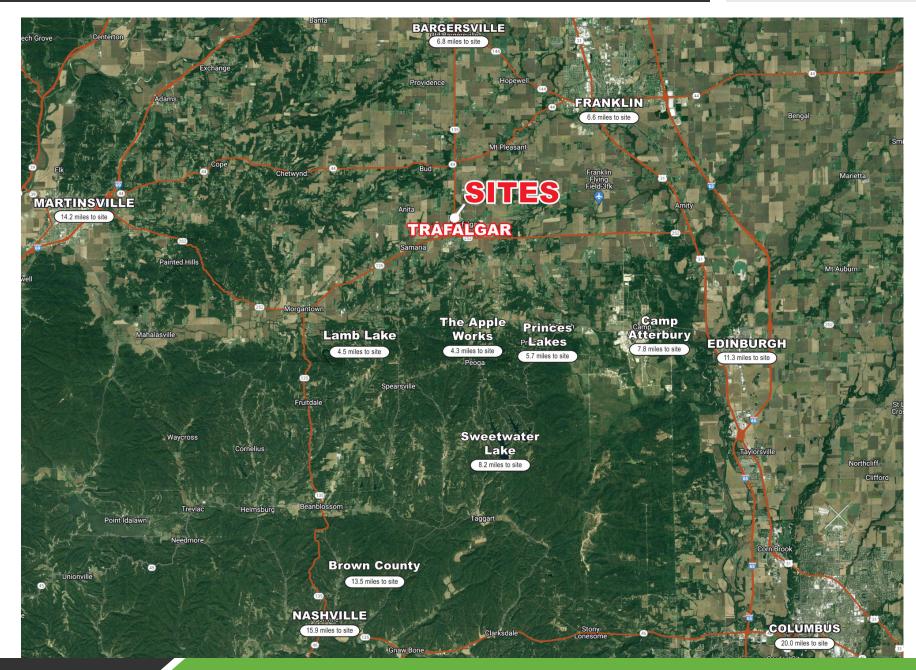

#### **PROPERTY HIGHLIGHTS**

- COMING SOON NEW DOLLAR GENERAL GROCERY!
- Corner Parcel +/- 1.67 Acres Directly Across from Casey's Convenient Store & Pizza at State Road 135 and Nathan Drive, Traffic Signal Possible for this Intersection
- Corner Parcel +/- 1.05 Acres at Entry to Brand New Arbor Homes Community Under Construction
- Corner Parcel 3.94 Acres; 1.58 Pending and +/-2.35 Available, at Entry to Arbor Homes
   Community
- Excellent Frontage on State Road 135, Experiencing Significant Traffic to and from The Apple Works, Sweetwater Lake, Princess Lake, Camp Atterbury and Brown County