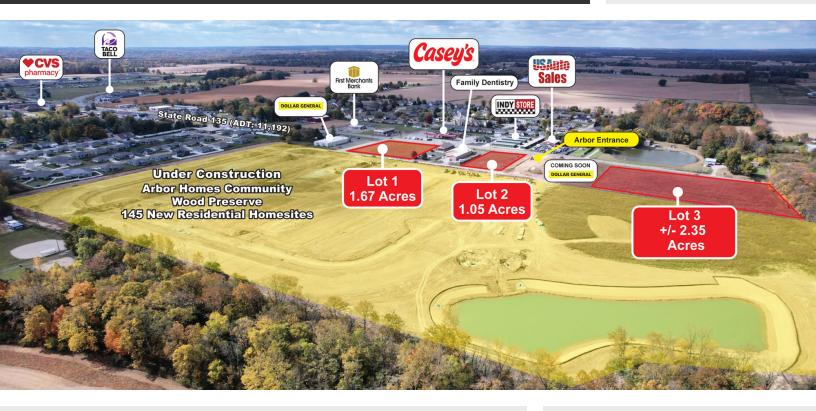

### **PROPERTY OVERVIEW**

Three commercial land parcels available for sale separately along SR 135 in Trafalgar, IN

#### **PROPERTY HIGHLIGHTS**

- COMING SOON NEW DOLLAR GENERAL GROCERY!
- Corner Parcel +/- 1.67 Acres Directly Across from Casey's Convenient Store & Pizza at State Road 135 and Nathan Drive, Traffic Signal Possible for this Intersection
- Corner Parcel +/- 1.05 Acres at Entry to Brand New Arbor Homes Community Under Construction
- Corner Parcel 3.94 Acres; 1.58 Pending and +/-2.35 Available, at Entry to Arbor Homes
   Community
- Excellent Frontage on State Road 135, Experiencing Significant Traffic to and from The Apple Works, Sweetwater Lake, Princess Lake, Camp Atterbury and Brown County