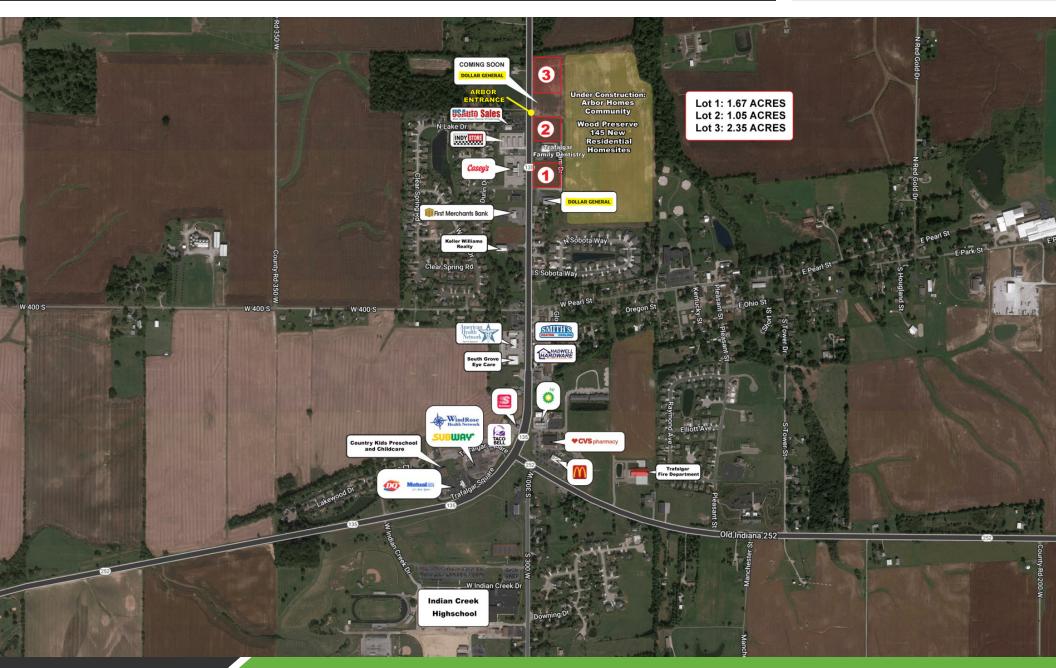

### **PROPERTY OVERVIEW**

Three commercial land parcels available for sale separately along SR 135 in Trafalgar, IN

#### **PROPERTY HIGHLIGHTS**

- COMING SOON NEW DOLLAR GENERAL GROCERY!
- Corner Parcel +/- 1.67 Acres Directly Across from Casey's Convenient Store & Pizza at State Road 135 and Nathan Drive, Traffic Signal Possible for this Intersection
- Corner Parcel +/- 1.05 Acres at Entry to Brand New Arbor Homes Community Under Construction
- Corner Parcel 3.94 Acres; 1.58 Pending and +/-2.35 Available, at Entry to Arbor Homes
   Community
- Excellent Frontage on State Road 135, Experiencing Significant Traffic to and from The Apple Works, Sweetwater Lake, Princess Lake, Camp Atterbury and Brown County