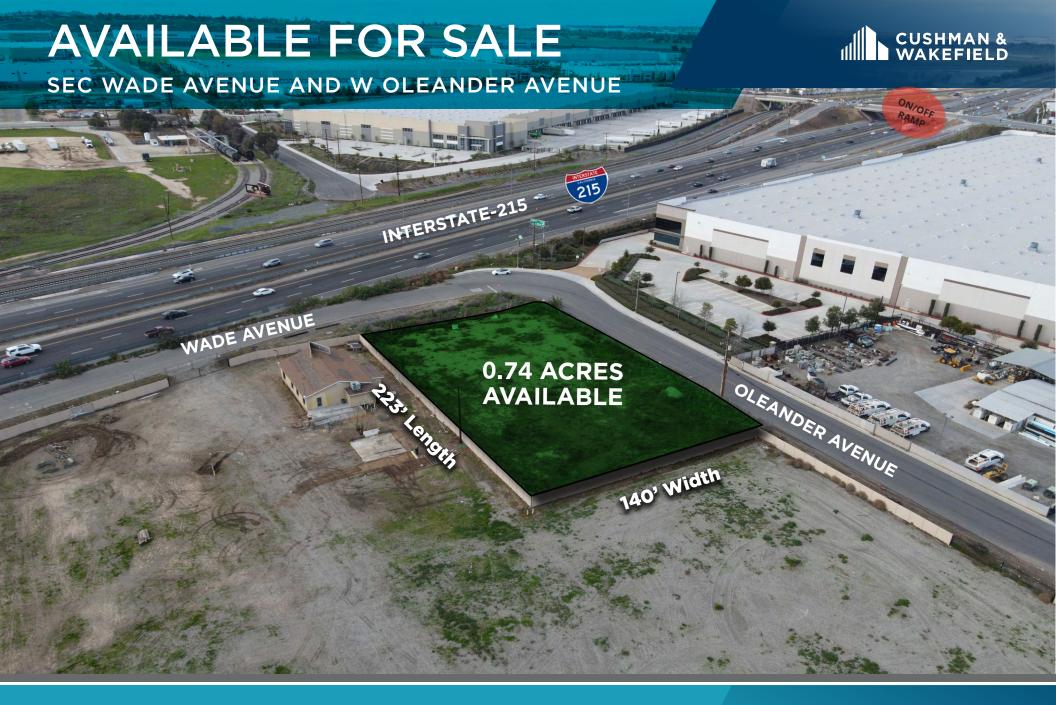

## SEC WADE AVENUE AND W OLEANDER AVENUE

## **FEATURES INCLUDE:**

- SEC Wade Avenue and W Oleander Avenue, Perris, California
- APN: 314-100-005
- Land Area: 32,234 Square Ft. (0.74 Acres)
- Perris Valley Commerce Center Light Industrial Zoning
- Excellent Development Opportunity
- Potential for Equipment Storage, Vehicle Repair, Trucking Yard, Manufacturing, Warehouse, or Distribution Center
- Rapid Access to Interstate-215, California-60, and California-91
- Utilities: Electricity, Natural Gas, Water, Telecom (In The Street)
- Corporate Neighbors: Amazon, Home Depot, Lowes, Ross Stores, General Mills, XPO Logistics, Hanesbrands, NFI, Weber Logistics