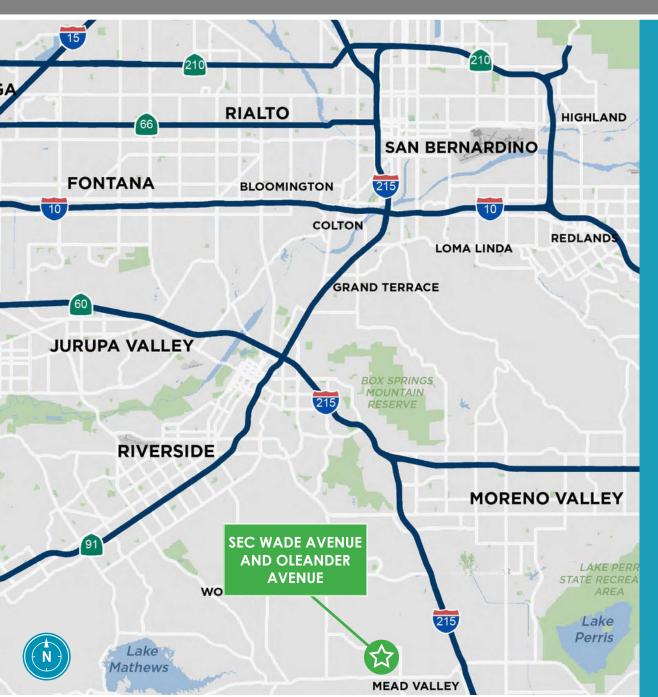

## SEC WADE AVENUE AND W OLEANDER AVENUE

## **FEATURES INCLUDE:**

- SEC Wade Avenue and W Oleander Avenue, Perris, California
- APN: 314-100-005
- Land Area: 32,234 Square Ft. (0.74 Acres)
- Perris Valley Commerce Center Light Industrial Zoning
- Excellent Development Opportunity
- Potential for Equipment Storage, Vehicle Repair, Trucking Yard, Manufacturing, Warehouse, or Distribution Center
- Rapid Access to Interstate-215, California-60, and California-91
- Utilities: Electricity, Natural Gas, Water, Telecom (In The Street)
- Corporate Neighbors: Amazon, Home Depot, Lowes, Ross Stores, General Mills, XPO Logistics, Hanesbrands, NFI, Weber Logistics