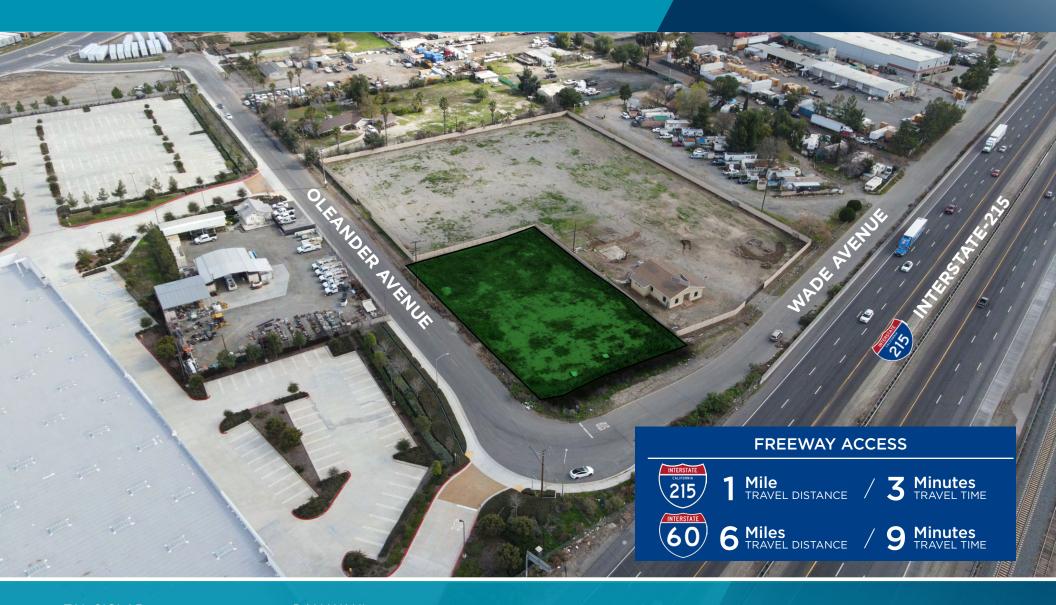

## SEC WADE AVENUE AND W OLEANDER AVENUE

## **FEATURES INCLUDE:**

- SEC Wade Avenue and W Oleander Avenue, Perris, California
- APN: 314-100-005
- Land Area: 32,234 Square Ft. (0.74 Acres)
- Perris Valley Commerce Center Light Industrial Zoning
- Excellent Development Opportunity
- Potential for Equipment Storage, Vehicle Repair, Trucking Yard, Manufacturing, Warehouse, or Distribution Center
- Rapid Access to Interstate-215, California-60, and California-91
- Utilities: Electricity, Natural Gas, Water, Telecom (In The Street)
- Corporate Neighbors: Amazon, Home Depot, Lowes, Ross Stores, General Mills, XPO Logistics, Hanesbrands, NFI, Weber Logistics