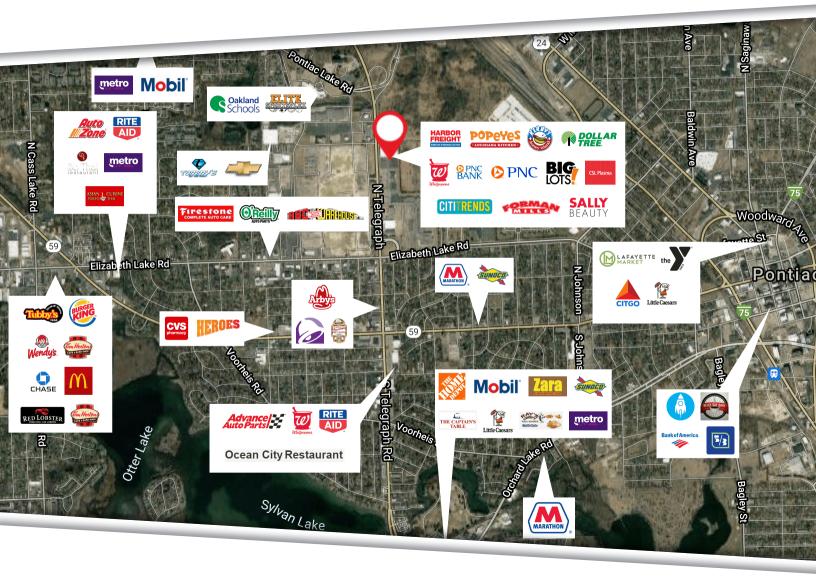

#### PROPERTY HIGHLIGHTS:

- Up to 45,030 SF retail/distribution immediately available that can be demised
- Directly across the street from Oakland County
   Business Center 1 Million SF re-development which will include commercial, industrial, high tech, retail, office and call center
- Join Harbor Freight, Value World and adjacent to Big Lot's, Citi Trends, Dollar Tree and DaVita Dialysis Center
- 22 foot ceiling height throughout the building with multiple truckwells
- Extremely high visibility with prominent signage on

## 600 N TELEGRAPH LOCATION OVERVIEW

| TRAFFIC COUNTS                        |              |  |
|---------------------------------------|--------------|--|
| INTERSECTION                          | CARS PER DAY |  |
| N Telegraph Rd & Vanguard Dr S        | 25,513       |  |
| N Telegraph Rd & Vanguard Dr N        | 32,779       |  |
| N Telegraph Rd & Pontiac Lake Rd N    | 17,639       |  |
| N Telegraph Rd & County Center Dr E N | 14,985       |  |