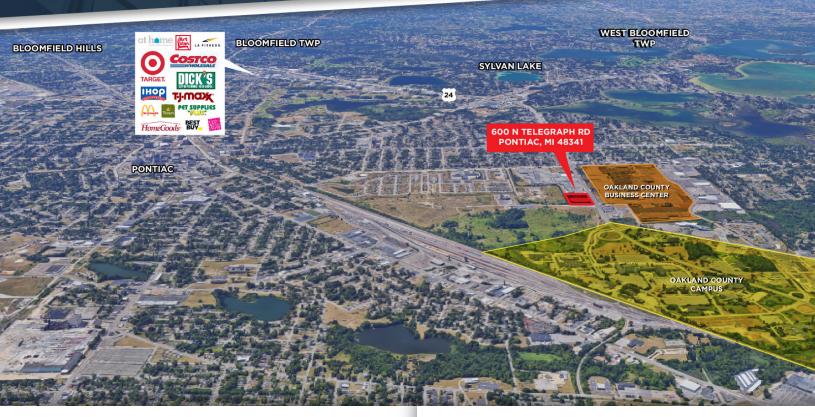

### 600 N TELEGRAPH

PONTIAC, MI 48341

#### PROPERTY HIGHLIGHTS:

- Up to 45,030 SF retail/distribution immediately available that can be demised
- Directly across the street from Oakland County
   Business Center 1 Million SF re-development which will include commercial, industrial, high tech, retail, office and call center
- Join Harbor Freight, Value World and adjacent to Big Lot's, Citi Trends, Dollar Tree and DaVita Dialysis Center
- 22 foot ceiling height throughout the building with multiple truckwells
- Extremely high visibility with prominent signage on