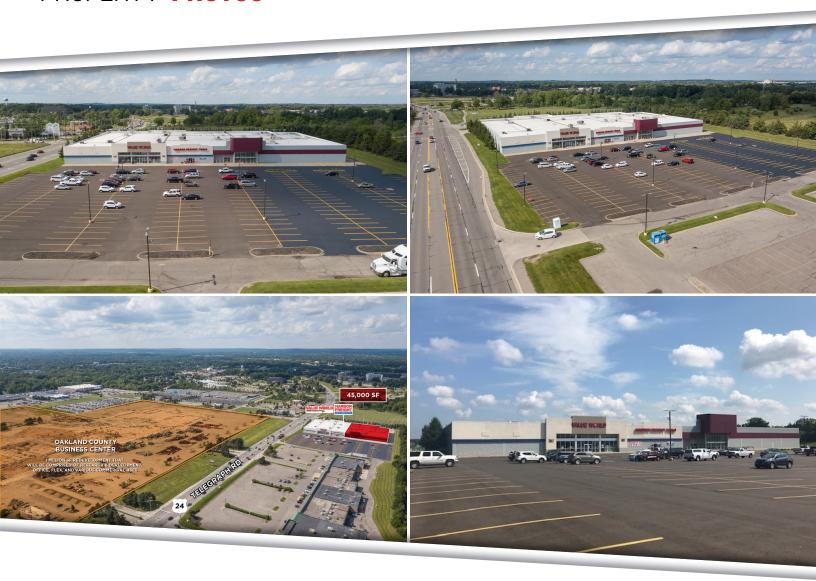

NTS                        |              |  |
|---------------------------------------|--------------|--|
| INTERSECTION                          | CARS PER DAY |  |
| N Telegraph Rd & Vanguard Dr S        | 25,513       |  |
| N Telegraph Rd & Vanguard Dr N        | 32,779       |  |
| N Telegraph Rd & Pontiac Lake Rd N    | 17,639       |  |
| N Telegraph Rd & County Center Dr E N | 14,985       |  |

| DEMOGRAPHICS      |          |          |          |
|-------------------|----------|----------|----------|
|                   | 1 MILE   | 3 MILES  | 5 MILES  |
| Total Population  | 10,488   | 81,457   | 169,171  |
| Total Households  | 3,550    | 31,942   | 67,397   |
| Average HH Income | \$48,879 | \$53,763 | \$67,220 |

FRIEDMANREALESTATE.COM



# 600 N TELEGRAPH PROPERTY PHOTOS



### FOR MORE INFORMATION PLEASE CONTACT: