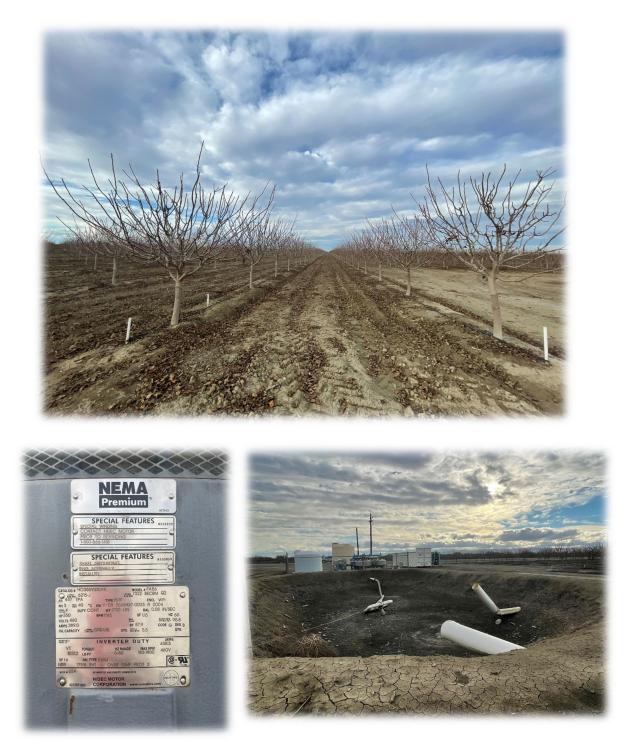

# Producing Pistachios in Westlands Water District Fresno County, CA

| LAND:                       | Approx. 313.36 +- acres of farm ground planted to Pistachios<br>Assessor's Parcel Numbers 011-110-12s, 011-110-13s and 011-110-14s                                                                                                                                |
|-----------------------------|-------------------------------------------------------------------------------------------------------------------------------------------------------------------------------------------------------------------------------------------------------------------|
| LOCATION:                   | Subject property is located on the north side of W Shields Ave., approximately ½ mile west of N Fairfax Ave, Fresno County, California.                                                                                                                           |
| PISTACHIOS:                 | East Block<br>Planted in 2017<br>Budded in 2018<br>Golden Hills Variety, Randy Pollinators every 6th tree in every 6th row<br>UCB-1 Rootstock<br>Spacing 20'x15'<br>Single Line Drip Irrigation System with two 1gal emitters per tree                            |
|                             | West Block<br>Planted in 2018<br>Budded in 2019<br>Golden Hills Variety, Randy Pollinators every 6th tree in every 6th row<br>UCB-1 Rootstock<br>Spacing 20'x15'<br>Single Line Drip Irrigation System with two 1gal emitters per tree                            |
| <u>WATER:</u>               | Property is inside and receives surface water from Westlands Water District.<br>1200' Ag Well drilled in February 2018 with 350 HP pump with Pumping<br>Level of 580'.                                                                                            |
| PRODUCTION:                 | East Block<br>2023 – 463 lbs/acre                                                                                                                                                                                                                                 |
| ASKING:                     | \$9,087,500 or \$29,000/ac - CASH                                                                                                                                                                                                                                 |
|                             | SIERRA LAND COMPANY                                                                                                                                                                                                                                               |
|                             | Sarah Donaldson, Broker                                                                                                                                                                                                                                           |
| All information contained h | Sarah@SierraLandCompany.com<br>5250 N Palm Ave., Suite 222, Fresno, CA 93704<br>(559) 479-6582 Cell - License 02157307<br>erein or subsequently provided by Broker has been procured directly from the seller or other third parties and has not been verified by |