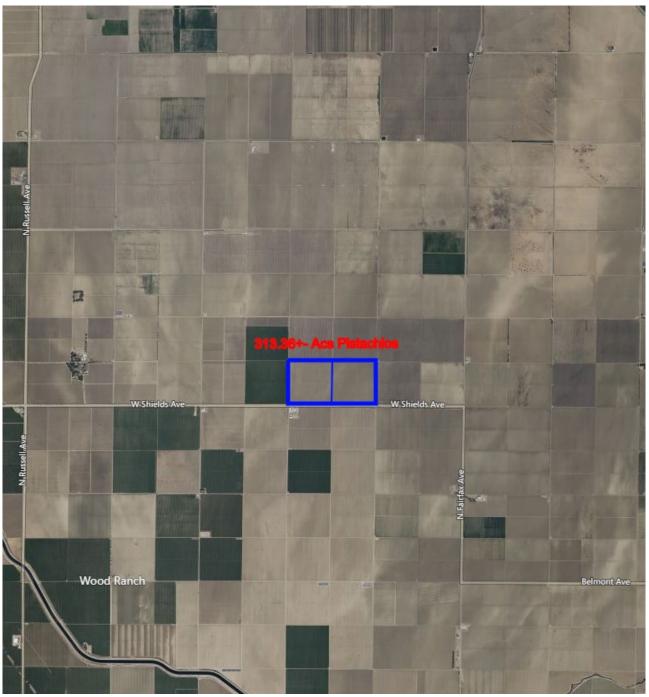

|
| All information contained h | Sarah@SierraLandCompany.com<br>5250 N Palm Ave., Suite 222, Fresno, CA 93704<br>(559) 479-6582 Cell - License 02157307<br>erein or subsequently provided by Broker has been procured directly from the seller or other third parties and has not been verified by |

License #02157307

## FIELD / LOCATION MAP:



## SIERRA LAND COMPANY

### Sarah Donaldson, Broker

Sarah@SierraLandCompany.com

5250 N Palm Ave., Suite 222, Fresno, CA 93704

### (559) 479-6582 Cell - License 02157307

License #02157307



# SIERRA LAND COMPANY

## Sarah Donaldson, Broker

Sarah@SierraLandCompany.com

5250 N Palm Ave., Suite 222, Fresno, CA 93704

### (559) 479-6582 Cell - License 02157307

License #02157307



# SIERRA LAND COMPANY

### Sarah Donaldson, Broker

Sarah@SierraLandCompany.com

5250 N Palm Ave., Suite 222, Fresno, CA 93704

#### (559) 479-6582 Cell - License 02157307

License #02157307



Sellers Rights: Seller hereby reserves the right to accept or reject any offer, terminate negotiations, withdraw the Property from the market without notice, amend the price, terms, conditions, and acreages being offered, and negotiate with multiple prospective purchasers concurrently until a definitive, legally binding Purchase and Sale Agreement is fully executed by Seller and Buyer. Seller also reserves the right to accept backup offers until the close of escrow.

**Disclaimers:** This information Memorandum contains information which may assist a potential buyer in evaluating the subject prope