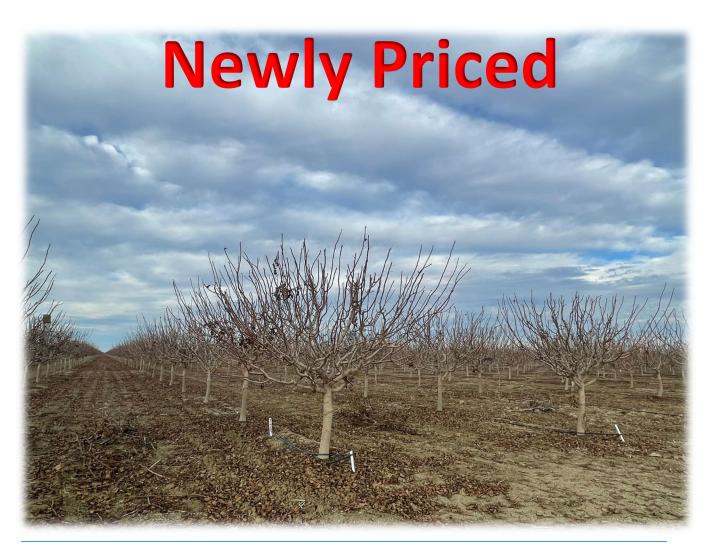

License #02157307



## 313.36 +- Acres

## **Producing Pistachios in Westlands Water District**

## Fresno County, CA

**Exclusively Presented By:** 

## SIERRA LAND COMPANY

Sarah Donaldson, Broker

Sarah@SierraLandCompany.com

5250 N Palm Ave., Suite 222, Fresno, CA 93704

(559) 479-6582 Cell - License 02157307

## 313.36 +- Acres

# Producing Pistachios in Westlands Water District Fresno County, CA

| LAND:                       | Approx. 313.36 +- acres of farm ground planted to Pistachios<br>Assessor's Parcel Numbers 011-110-12s, 011-110-13s and 011-110-14s                                                                                                                                |
|-----------------------------|-----------------------------------------------------------------------------------------