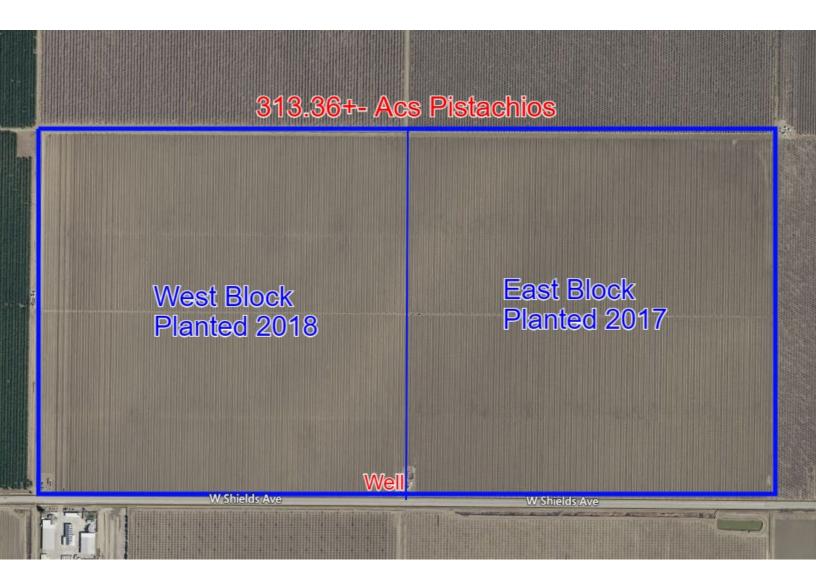

# Producing Pistachios in Westlands Water District Fresno County, CA

| LAND:                       | Approx. 313.36 +- acres of farm ground planted to Pistachios<br>Assessor's Parcel Numbers 011-110-12s, 011-110-13s and 011-110-14s                                                                                                                                |
|-----------------------------|-------------------------------------------------------------------------------------------------------------------------------------------------------------------------------------------------------------------------------------------------------------------|
| LOCATION:                   | Subject property is located on the north side of W Shields Ave., approximately ½ mile west of N Fairfax Ave, Fresno County, California.                                                                                                                           |
| PISTACHIOS:                 | East Block<br>Planted in 2017<br>Budded in 2018<br>Golden Hills Variety, Randy Pollinators every 6th tree in every 6th row<br>UCB-1 Rootstock<br>Spacing 20'x15'<br>Single Line Drip Irrigation System with two 1gal emitters per tree                            |
|                             | West Block<br>Planted in 2018<br>Budded in 2019<br>Golden Hills Variety, Randy Pollinators every 6th tree in every 6th row<br>UCB-1 Rootstock<br>Spacing 20'x15'<br>Single Line Drip Irrigation System with two 1gal emitters per tree                            |
| <u>WATER:</u>               | Property is inside and receives surface water from Westlands Water District.<br>1200' Ag Well drilled in February 2018 with 350 HP pump with Pumping<br>Level of 580'.                                                                                            |
| PRODUCTION:                 | East Block<br>2023 – 463 lbs/acre                                                                                                                                                                                                                                 |
| ASKING:                     | \$9,087,500 or \$29,000/ac - CASH                                                                                                                                                                                                                                 |
|                             | SIERRA LAND COMPANY                                                                                                                                                                                                                                               |
|                             | Sarah Donaldson, Broker                                                                                                                                                                                                                                           |
| All information contained h | Sarah@SierraLandCompany.com<br>5250 N Palm Ave., Suite 222, Fresno, CA 93704<br>(559) 479-6582 Cell - License 02157307<br>erein or subsequently provided by Broker has been procured directly from the seller or other third parties and has not been verified by |