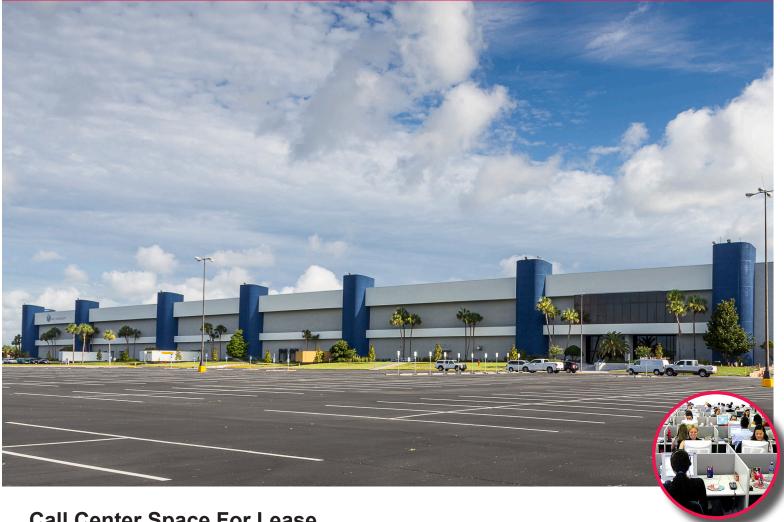

## **One Imeson Park Blvd**

Call Center | Jacksonville, FL | 32218

**Call Center Space For Lease** 

As exclusive agents, we are pleased to offer the following property for lease:

For further information, please contact our exclusive agents:

•Total SF Available: ±68,000 SF

Up to 10 per /1,000 SF • Parking:

• Bus Service: JTA bus service to front of building

\$11.00 PSF NNN Base Rent: \$1.04 PSF (2017) NNN Expenses: (Not including janitorial or electric)