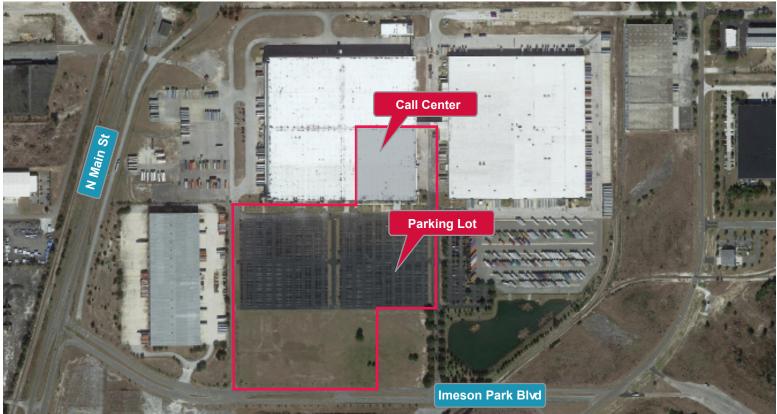

# Site Location & Aerial

One Imeson Park Blvd | Jacksonville, FL | 32218

During the last call center resurgence - Jacksonville ranked 3rd as best location in U.S. due to labor force availability and low cost of living.