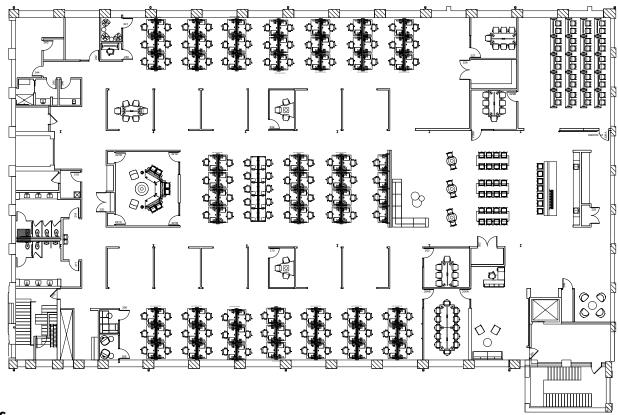

### **FLOOR PLAN**

2ND FLOOR (REPRESENTATIVE FURNITURE PLAN)

±18,331 SF AVAILABLE