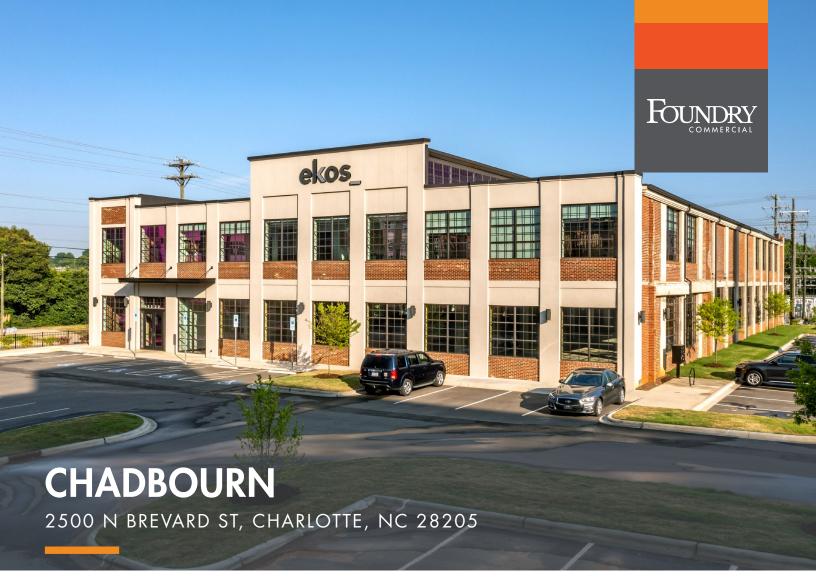

# **OFFICE SPACE FOR SUBLEASE**

# **SUBLEASE FEATURES**

- 18,331 SF Plug & Play sublease available in NoDa.
- Master Lease Expires 6/30/31
- Existing FF&E Negotiable
- Rate Negotiable
- Expansive windows & natural light
- Exposed orignal brickwork
- 0.2 mile walk to 25th Street lightrail station
- Parking Ratio of 3.0/1,000 RSF