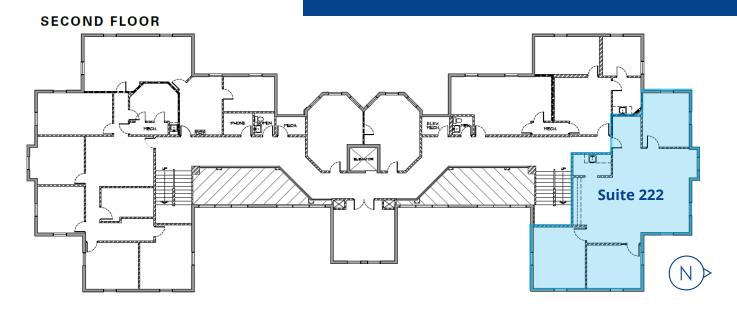

## **Property Highlights**

- 1,689 SF Suite 222
  - 3 private offices, breakroom corner, and open area
- Flexible lease term 3 months to 3-years
- Newly renovated lobbies
- 3.5/1,000 SF parking ratio
- Convenient access to State St. and I-15
- · Close to numerous amenities
- Utopia fiber available

# Site & Floor Plans

Demographics - 2023