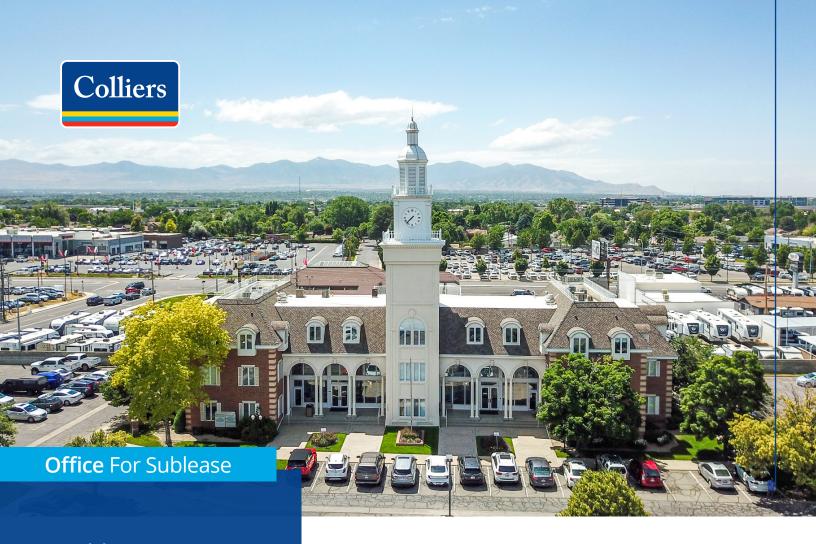

## Independence Hall

111 E. 5600 S. | Murray, UT 84107

## **Property Highlights**

- 1,689 SF Suite 222
  - 3 private offices, breakroom corner, and open area
- Flexible lease term 3 months to 3-years
- Newly renovated lobbies
- 3.5/1,000 SF parking ratio
- Convenient access to State St. and I-15
- · Close to numerous amenities
- Utopia fiber available