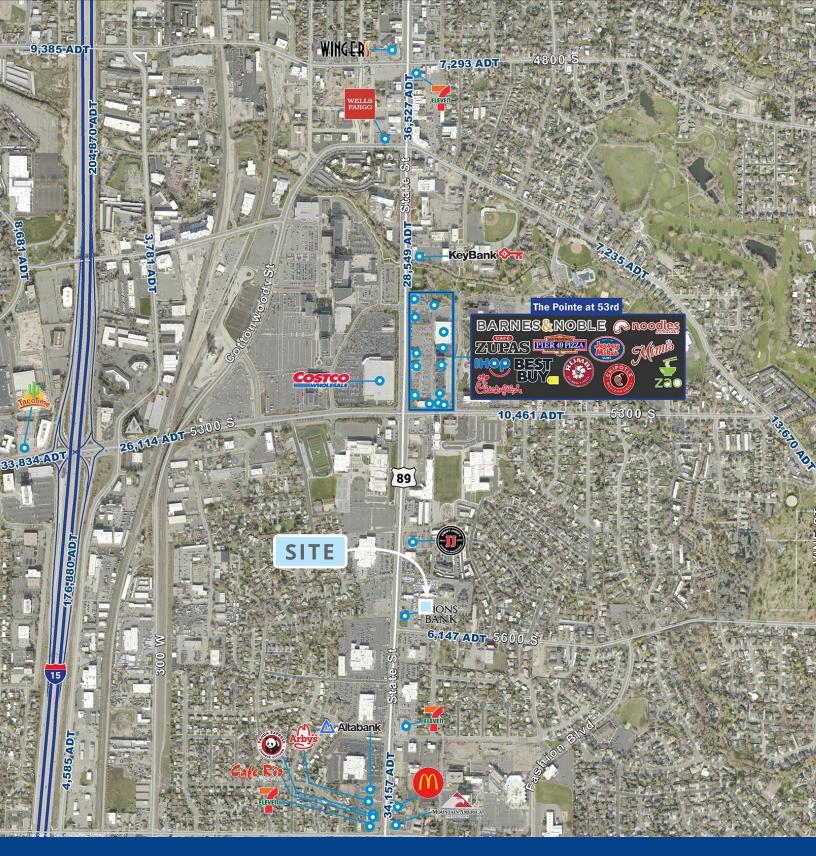

# Site & Floor Plans

Demographics - 2023

## Population

1 Mile 11,460 3 Miles 146,773 5 Miles 390,668

## 2028 Projected Pop

1 Mile 11,338 3 Miles 149,029 5 Miles 394,855

## Median Household Income

1 Mile \$68,248 3 Miles \$67,063 5 Miles \$75,170

## Median Age

1 Mile 35.8 3 Miles 35.9 5 Miles 35.5