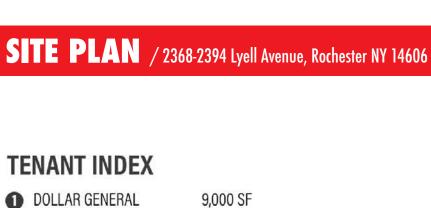

#### Available SF

Lease Rate

Suite 10 -1,958 SF

**Contact Broker** 

Suite 11 - 1,418 SF

Suite 12 - 1,733 SF

Suite 16 - 3,500 SF

Building can be subdivided to 1,000 SF & 2,500 SF.

Available SF

Lease Rate

Suite 16 1,000 - 3,500 SF **Contact Broker** 

OLYMPIA RESTAURANT & LOUNGE

5,000 SF

ROCHESTER SHO LIN TRAINING & ACADEMY

3,500 SF

A DANCE DIMENSIONS 4,400 SF

JACKSON HEWITT TAX (2nd) 1,200 SF

6 JACKSON HEWITT TAX 1,600 SF

4,300 SF **7** R3 LIQUOR & WINE

KICKVILLE SHOES 3,500 SF

CHEF KING CHINESE RESTAURANT 1,744 SF

AVAILABLE 1,958 SF

AVAILABLE 1,418 SF

**12** AVAILABLE 1,733 SF

LITTLE CAESARS 1,750 SF

GREAT CLIPS 1,290 SF

**B** RENT-A-CENTER 3,000 SF

**16** AVAILABLE 3,500 SF

**AVAILABLE SPACES** 