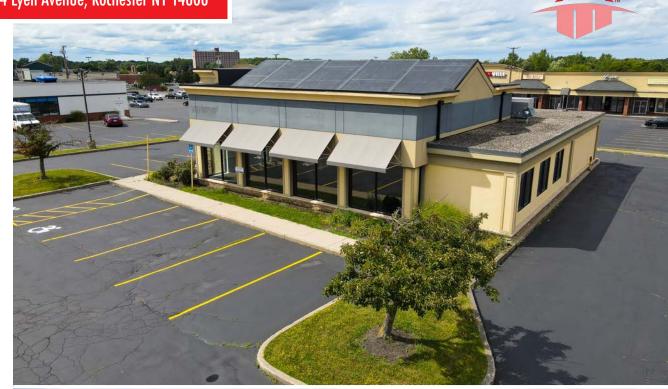

# FREESTANDING OUT PARCEL / 2368-2394 Lyell Avenue, Rochester NY 14606

## **Building Overview**

Excellent Retail Out Parcel Visibility situated along Lyell Avenue, a heavily trafficked intersection. Across the street from Wegmans Supermarket. Near major retailers Dollar Tree, Aldi Supermarket, Burger King, Jersey Mike's, Family Dollar, etc. Located in Howard Commons Plaza. Easy access to 390/490.

Building can be subdivided to 1,000 SF & 2,500 SF.

Available SF

Lease Rate

Suite 16 1,000 - 3,500 SF **Contact Broker** 

OLYMPIA RESTAURANT & LOUNGE

5,000 SF

ROCHESTER SHO LIN TRAINING & ACADEMY

3,500 SF