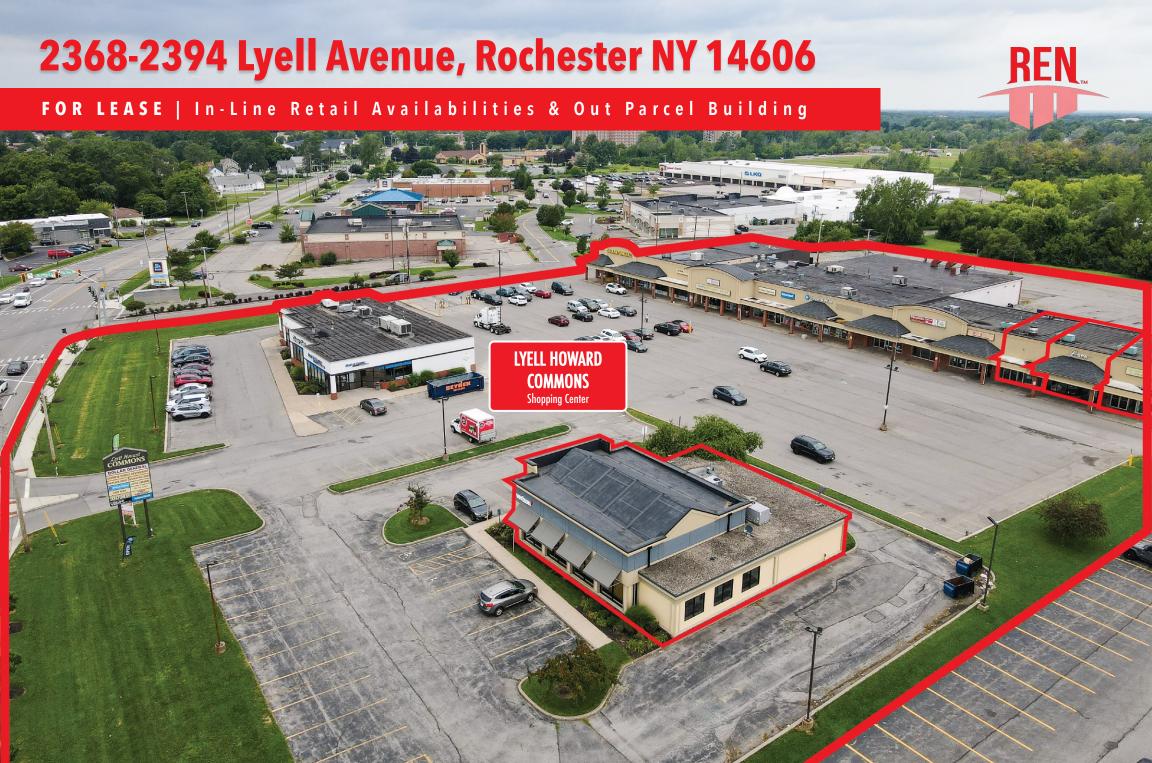

### **Property Overview**

Howard Commons Plaza is located at a heavily traveled intersection that contains many high profile national and local tenants. There is a signalized intersection to and out of the center. Easy access to 390/490. Some of the major retailers nearby are Aldi Supermarket, Wegmans, Verizon, McDonald's, Taco Bell, Little Caesar's etc. Four available units from 1,733 SF to 3,500 SF. Please call for leasing rates.

## **Property Highlights**

- Heavily Trafficked Intersection
- · Several national chains along Lyell Avenue
- Anchor Tenant Center
- Signage Available
- Three different entryways to the center

#### Available SF

Lease Rate

Suite 10 -1,958 SF

**Contact Broker** 

Suite 11 - 1,418 SF

Suite 12 - 1,733 SF

Suite 16 - 3,500 SF