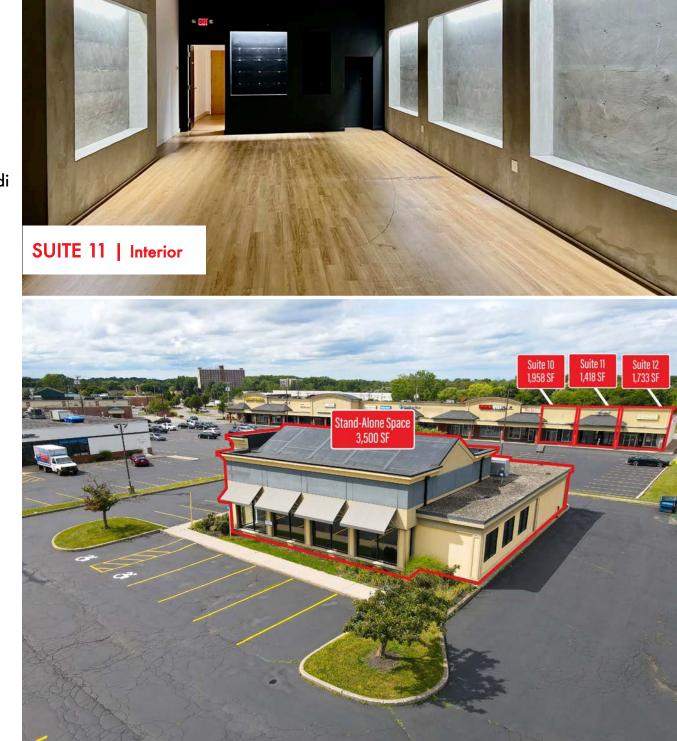

#### Available SF

Lease Rate

Suite 10 -1,958 SF

**Contact Broker** 

Suite 11 - 1,418 SF

Suite 12 - 1,733 SF

Suite 16 - 3,500 SF

Building can be subdivided to 1,000 SF & 2,500 SF.

Available SF

Lease Rate

Suite 16 1,000 - 3,500 SF **Contact Broker** 

OLYMPIA RESTAURANT & LOUNGE

5,000 SF

ROCHESTER SHO LIN TRAINING & ACADEMY

3,500 SF

A DANCE DIMENSIONS 4,400 SF

JACKSON HEWITT TAX (2nd) 1,200 SF

6 JACKSON HEWITT TAX 1,600 SF

4,300 SF **7** R3 LIQUOR & WINE

KICKVILLE SHOES 3,500 SF

CHEF KING CHINESE RESTAURANT 1,744 SF

AVAILABLE 1,958 SF

AVAILABLE 1,418 SF

**12** AVAILABLE 1,733 SF

LITTLE CAESARS 1,750 SF

GREAT CLIPS 1,290 SF

**B** RENT-A-CENTER 3,000 SF

**16** AVAILABLE 3,500 SF

**AVAILABLE SPACES** 