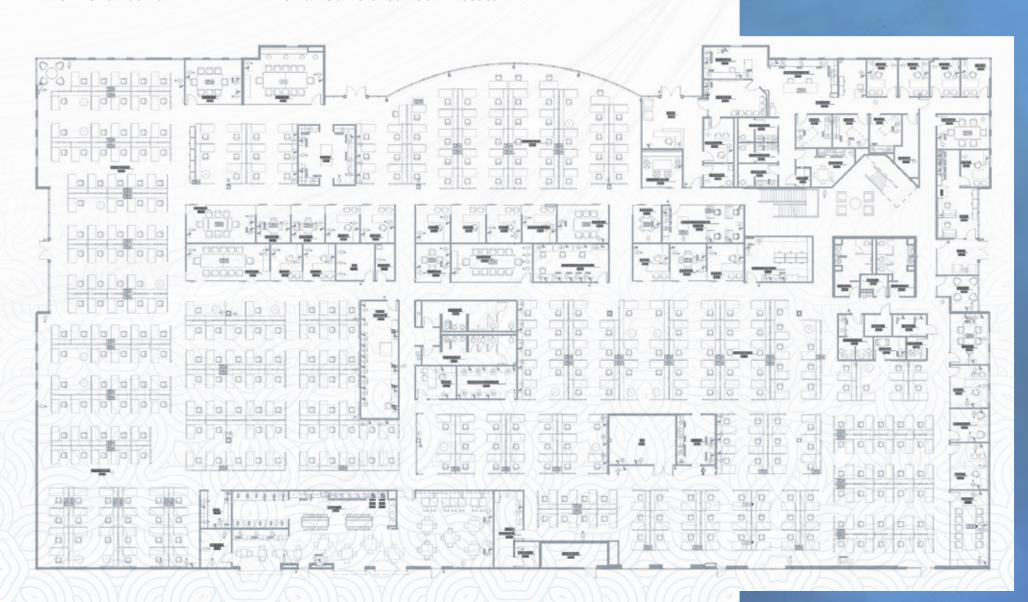

### **FLOOR PLAN**

- ±384 Workstations
- 21 Offices
- 6 Huddle Rooms
- 3 Phone Rooms
- 9 Conference Rooms
  - 4 Large Conference Rooms Seats 10-12
  - 4 Medium Conference Rooms Seats 6-8
  - 1 Small Conference Room seats 4