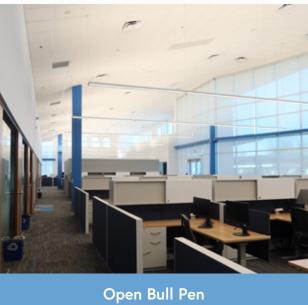

### **FLOOR PLAN**

- ±384 Workstations
- 21 Offices
- 6 Huddle Rooms
- 3 Phone Rooms
- 9 Conference Rooms
  - 4 Large Conference Rooms Seats 10-12
  - 4 Medium Conference Rooms Seats 6-8
  - 1 Small Conference Room seats 4