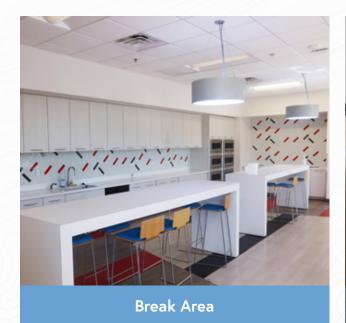

# 1621 W RIO SALADO PKWY TEMPE, AZ 85281

PLUG & PLAY SUBLEASE

± 51,789 RSF



# RIO WEST BUSINESS PARK

**NEWMARK** 

# **BUILDING OVERVIEW**



± 51,789 RSF Plug & Play Sublease



2 Story Building



Lease Expiration: July 31, 2028



Parking Ratio: 6.1/1,000 Surface Parking Canopy Spaces Available



Asking Rate: \$20.00/RSF, NNN





### **FLOOR PLAN**

- ±384 Workstations
- 21 Offices
- 6 Huddle Rooms
- 3 Phone Rooms
- 9 Conference Rooms
  - 4 Large Conference Rooms Seats 10-12
  - 4 Medium Conference Rooms Seats 6-8
  - 1 Small Conference Room seats 4



# **1ST FLOOR PHOTOS**

#### **CLICK HERE FOR MORE PHOTOS**







Reception



Collaboration Area



**Conference Room** 

# **MEZZANINE PHOTOS**



Mezzanine Conference Room



Mezzanine Break Area



**Mezzanine Work Stations** 





The distributor of this communication is performing acts for which a real estate license is required. The information contained herein has been obtained from sources deemed reliable but has not been verified and no guarantee, warranty or representation, either express or implied, is made with respect to such information. Terms of sale or lease and availability are subject to change or withdrawal without notice.