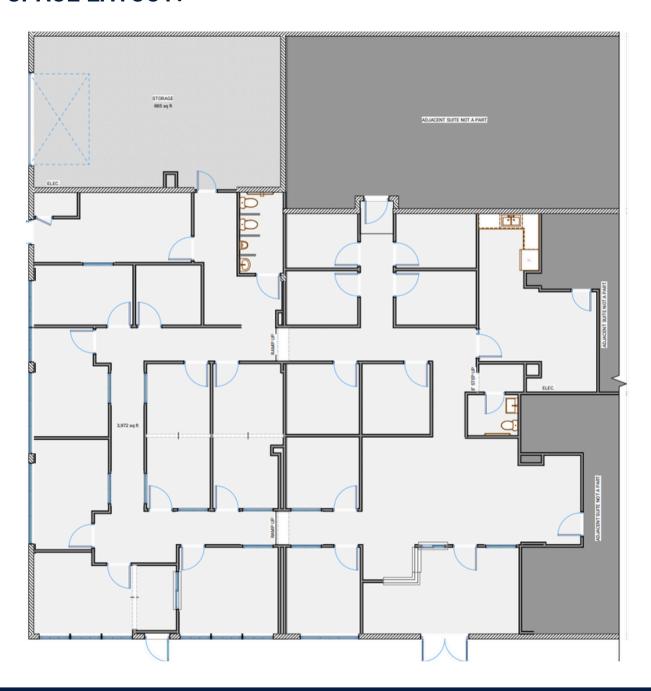

#### **SPACE LAYOUT:**

#### **HIGHLIGHTS:**

- OWNER OPEN TO SELLING THE BUILDING TO AN OWNER/USER \*\*PLEASE CONTACT BROKERS FOR MORE INFORMATION ON SALES PRICE\*\*
- NEWLY RENOVATED BUILDING IN THE HEART OF DOWNTOWN PRINEVILLE
- ABUNDANCE OF STREET PARKING AND CITY PARKING NEARBY
- TWO QUALITY NEIGHBORING TENANTS
- ACROSS THE STREET FROM CITY PARKS AND WALKING TRAILS
- VACANT SUITE IS 4,637 SF, CAN BE DEMISED INTO TWO +/- 2,300 SF SPACES
- PERFECT FOR A MEDICAL/OFFICE USER, PHYSICAL THERAPY, CHIROPRACTIC OR COUNSELING OFFICE
- 14 TOTAL OFFICES, 2 RECEPTION/WAITING ROOMS, KITCHEN, GARAGE SPACE, 2 BATHROOMS.