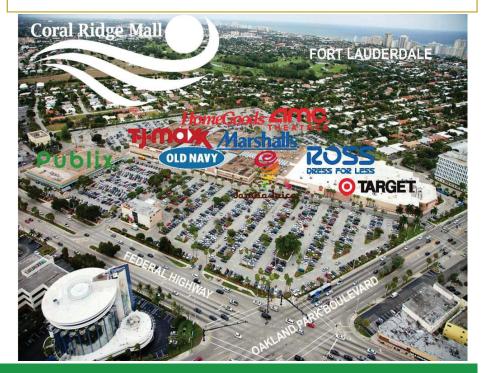

# Coral Ridge Mall

3200 North Federal Highway Fort Lauderdale, FL 33306 Broward County

# ANCHOR TENANTS

| 2,516 sq. ft. |
|---------------|
| 7,850 sq. ft. |
| 6,825 sq. ft. |
| 5,459sq. ft.  |
| 27,000sq. ft. |
| 2,605 sq. ft. |
| 6,695 sq. ft. |
|               |

| DEMOGRAPHICS |            |            |                      |
|--------------|------------|------------|----------------------|
|              | POPULATION | HOUSEHOLDS | AVERAGE<br>HH INCOME |
| 1 mi.        | 15,154     | 8,493      | \$118,459            |
| 3 mi.        | 124,629    | 61,956     | \$97,595             |
| 5 mi.        | 273,132    | 128,773    | \$89,952             |

# Strategic Location

Centrally located in the heart of east Fort Lauderdale's prime retail corridor

- Over 500,000 SF Center located at the busy intersection of Federal Highway (US1) and Oakland Park Boulevard just 1 mile from Fort Lauderdale Beach
- Daily Car Counts: Over 100,000 cars per day