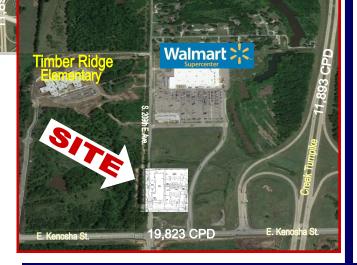

## Northeast Crossroads s. 209th E. Ave. & E. Kenosha St., Broken Arrow, OK 918-481-8888

Walmart >

E. Albany St

Timber Ridge

## NEW CONSTRUCTION Available Summer 2018

- Walmart Shadow Center
- Convenient location in high growth area of Broken Arrow
- 1,300 SF 9,100 SF Available
- Restaurant or Retail spaces
- Close proximity to Forest Ridge Country Club
- Easy access to Creek Turnpike and the BA Expressway

**Traffic Counts\*:** 

E. Kenosha St. - 19,823 CPD S. 209th E. Ave. - 4,609 CPD Creek Turnpike - 11,893 CPD

All statements herein are for informational purposes only and are believed to be reliable; however, no warranty or representation is made o the accuracy thereof and the same is submitted subject to errors, omissions, change of price, terms, conditions and prior sale or lease.