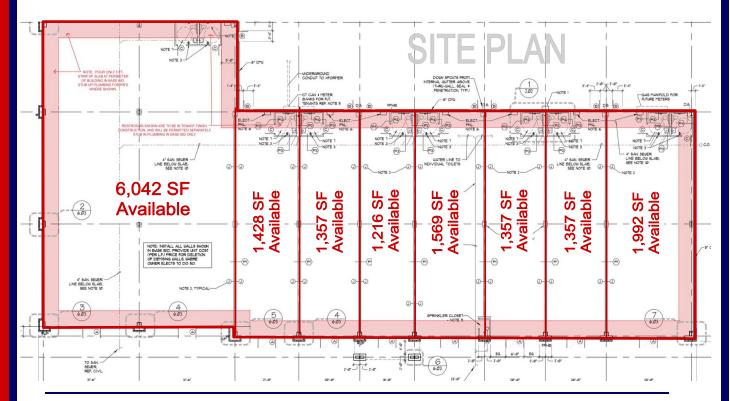

## NEW CONSTRUCTION Available Summer 2018

- Walmart Shadow Center
- Convenient location in high growth area of Broken Arrow
- 1,300 SF 9,100 SF Available
- Restaurant or Retail spaces
- Close proximity to Forest Ridge Country Club
- Easy access to Creek Turnpike and the BA Expressway