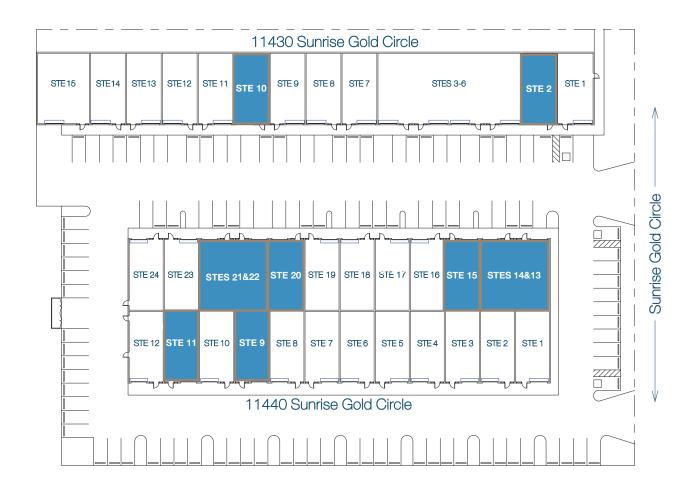

# Sunrise Gold Circle Rancho Cordova, CA

| Available Units                          | Total SF  | Warehouse | Office  | Monthly Rent   |
|------------------------------------------|-----------|-----------|---------|----------------|
| 11440 Sunrise Gold Circle, Suite 9*      | ±990 SF   | ±830 SF   | ±160 SF | \$890.°° NNN   |
| 11440 Sunrise Gold Circle, Suite 11*     | ±990 SF   | ±830 SF   | ±160 SF | \$890.°° NNN   |
| 11440 Sunrise Gold Circle, Suite 15*     | ±990 SF   | ±830 SF   | ±160 SF | \$940.°° NNN   |
| 11440 Sunrise Gold Circle, Suite 20      | ±990 SF   | ±830 SF   | ±160 SF | \$940.°° NNN   |
| 11430 Sunrise Gold Circle, Suite 10      | ±1,089 SF | ±929 SF   | ±160 SF | \$1,035.°° NNN |
| 11430 Sunrise Gold Circle, Suite 2*      | ±1,089 SF | ±546 SF   | ±543 SF | \$980°° NNN    |
| 11440 Sunrise Gold Circle, Suites 21&22* | ±1,980 SF | ±1,660 SF | ±320 SF | \$1,685.°° NNN |
| 11440 Sunrise Gold Circle, Suites 13&14* | ±1,980 SF | ±1,230 SF | ±750 SF | \$1,685.°° NNN |

#### Suite 9 ±990 SF

### **Suite 11** ±990 SF

#### **Suite 15** ±990 SF

#### Suite 20 ±990 SF

Suite 10 ±1,089 SF

## Suite 2 ±1,089 SF

## Suites 21&22 ±1,980 SF

## Suites 13&14 ±1,980 SF