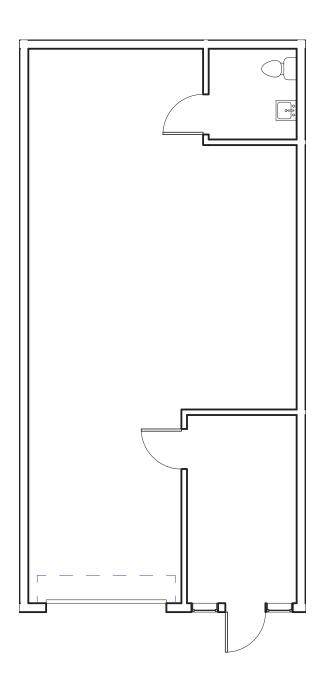

±543 SF | \$980°° NNN    |
| 11440 Sunrise Gold Circle, Suites 21&22* | ±1,980 SF | ±1,660 SF | ±320 SF | \$1,685.°° NNN |
| 11440 Sunrise Gold Circle, Suites 13&14* | ±1,980 SF | ±1,230 SF | ±750 SF | \$1,685.°° NNN |



#### For further information please contact us at (916) 381-8113 or jacksonprop.com

Broker participation is invited.

The information herein is provided from reliable sources; however, Jackson Properties, Inc. assumes no liability for accuracy. The individual broker or user should confirm the physical information for themselves. Prices subject to change without notice. Disclaimer for 3-5 lease rate.



## Rancho Cordova Industrial

11430 & 11440 Sunrise Gold Circle Rancho Cordova, CA





#### Suite 9 ±990 SF





### **Suite 11** ±990 SF





#### **Suite 15** ±990 SF





#### Suite 20 ±990 SF





Suite 10 ±1,089 SF





## Suite 2 ±1,089 SF





## Suites 21&22 ±1,980 SF





## Suites 13&14 ±1,980 SF