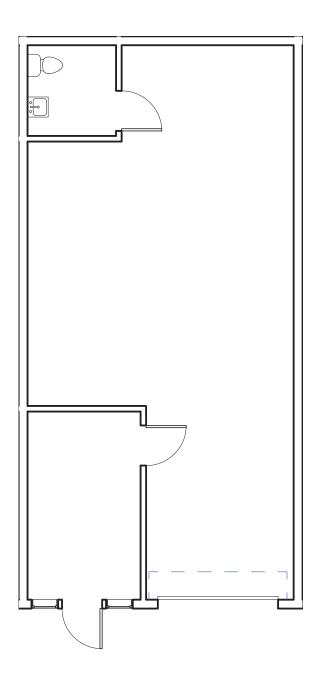

| 11440 Sunrise Gold Circle, Suites 21&22* | ±1,980 SF | ±1,660 SF | ±320 SF | \$1,685.°° NNN |
| 11440 Sunrise Gold Circle, Suites 13&14* | ±1,980 SF | ±1,230 SF | ±750 SF | \$1,685.°° NNN |



#### For further information please contact us at (916) 381-8113 or jacksonprop.com

Broker participation is invited.

The information herein is provided from reliable sources; however, Jackson Properties, Inc. assumes no liability for accuracy. The individual broker or user should confirm the physical information for themselves. Prices subject to change without notice. Disclaimer for 3-5 lease rate.



## Rancho Cordova Industrial

11430 & 11440 Sunrise Gold Circle Rancho Cordova, CA





#### Suite 9 ±990 SF





### **Suite 11** ±990 SF





#### **Suite 15** ±990 SF





#### Suite 20 ±990 SF





Suite 10 ±1,089 SF





## Suite 2 ±1,089 SF





## Suites 21&22 ±1,980 SF





## Suites 13&14 ±1,980 SF