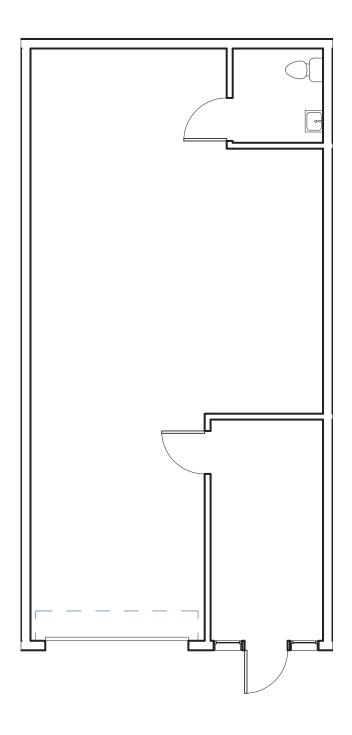

cle, Suites 21&22* | ±1,980 SF | ±1,660 SF | ±320 SF | \$1,685.°° NNN |
| 11440 Sunrise Gold Circle, Suites 13&14* | ±1,980 SF | ±1,230 SF | ±750 SF | \$1,685.°° NNN |



#### For further information please contact us at (916) 381-8113 or jacksonprop.com

Broker participation is invited.

The information herein is provided from reliable sources; however, Jackson Properties, Inc. assumes no liability for accuracy. The individual broker or user should confirm the physical information for themselves. Prices subject to change without notice. Disclaimer for 3-5 lease rate.



## Rancho Cordova Industrial

11430 & 11440 Sunrise Gold Circle Rancho Cordova, CA





#### Suite 9 ±990 SF





### **Suite 11** ±990 SF





#### **Suite 15** ±990 SF





#### Suite 20 ±990 SF





Suite 10 ±1,089 SF





## Suite 2 ±1,089 SF





## Suites 21&22 ±1,980 SF





## Suites 13&14 ±1,980 SF