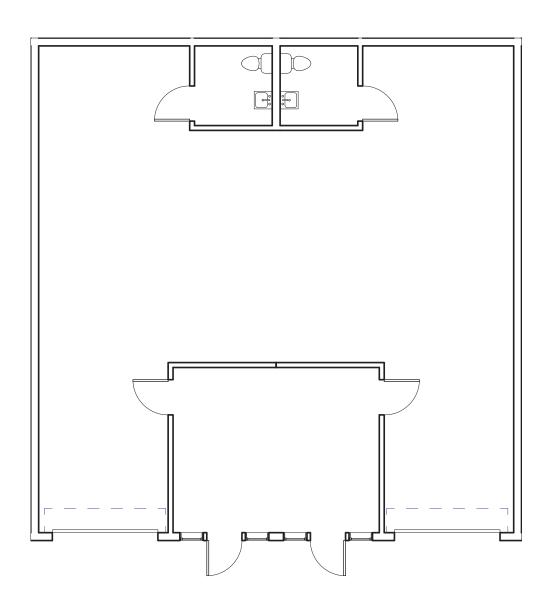

1,685.°° NNN |
| 11440 Sunrise Gold Circle, Suites 13&14* | ±1,980 SF | ±1,230 SF | ±750 SF | \$1,685.°° NNN |



#### For further information please contact us at (916) 381-8113 or jacksonprop.com

Broker participation is invited.

The information herein is provided from reliable sources; however, Jackson Properties, Inc. assumes no liability for accuracy. The individual broker or user should confirm the physical information for themselves. Prices subject to change without notice. Disclaimer for 3-5 lease rate.



## Rancho Cordova Industrial

11430 & 11440 Sunrise Gold Circle Rancho Cordova, CA





#### Suite 9 ±990 SF





### **Suite 11** ±990 SF





#### **Suite 15** ±990 SF





#### Suite 20 ±990 SF





Suite 10 ±1,089 SF





## Suite 2 ±1,089 SF





## Suites 21&22 ±1,980 SF





## Suites 13&14 ±1,980 SF