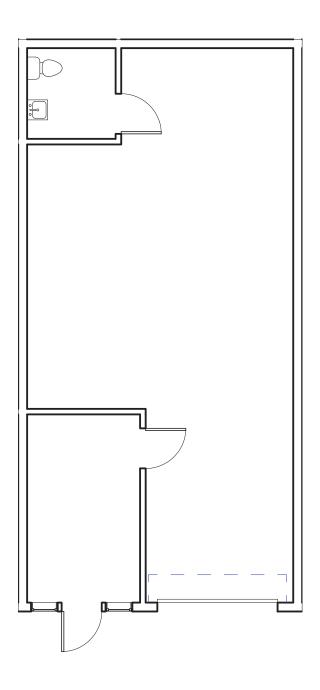

#### Suite 9 ±990 SF

### **Suite 11** ±990 SF

#### **Suite 15** ±990 SF

#### Suite 20 ±990 SF

Suite 10 ±1,089 SF