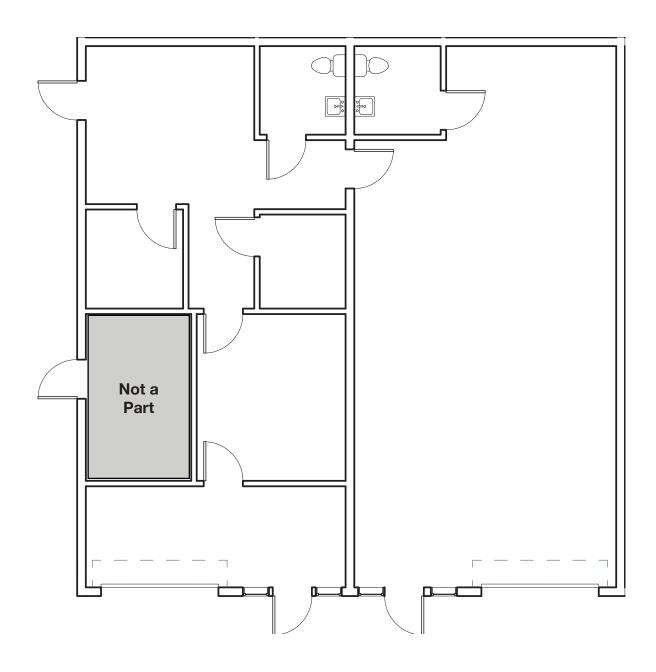

Gold Circle, Suites 13&14* | ±1,980 SF | ±1,230 SF | ±750 SF | \$1,685.°° NNN |



#### For further information please contact us at (916) 381-8113 or jacksonprop.com

Broker participation is invited.

The information herein is provided from reliable sources; however, Jackson Properties, Inc. assumes no liability for accuracy. The individual broker or user should confirm the physical information for themselves. Prices subject to change without notice. Disclaimer for 3-5 lease rate.



## Rancho Cordova Industrial

11430 & 11440 Sunrise Gold Circle Rancho Cordova, CA





#### Suite 9 ±990 SF





### **Suite 11** ±990 SF





#### **Suite 15** ±990 SF





#### Suite 20 ±990 SF





Suite 10 ±1,089 SF





## Suite 2 ±1,089 SF





## Suites 21&22 ±1,980 SF





## Suites 13&14 ±1,980 SF