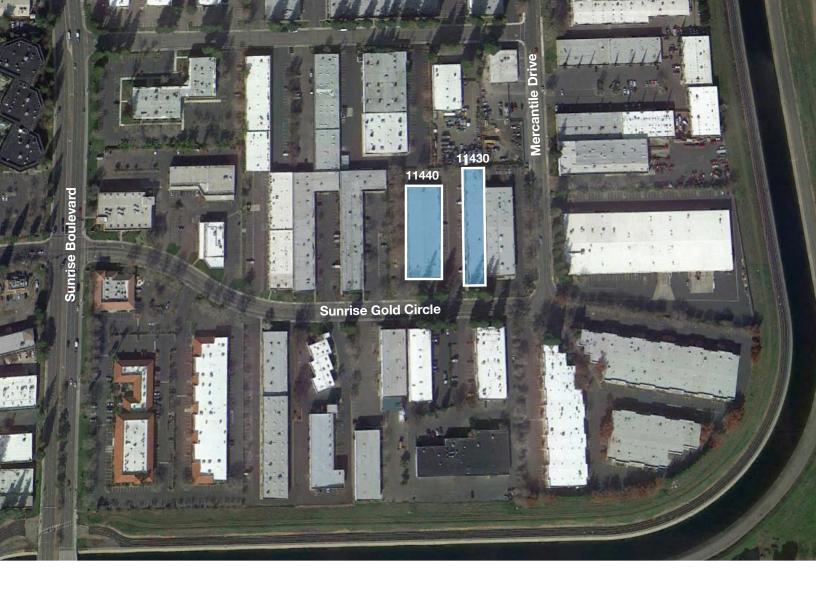

#### Rancho Cordova

11430 & 11440 Sunrise Gold Circle | Rancho Cordova, CA

#### **Description**

11430 and 11440 Sunrise Gold Circle are well located in Rancho Cordova off Highway 50 near Sunrise Boulevard just minutes from local contract suppliers such as Home Depot and Hughes Hardwoods. The two buildings consist of various small to medium size tenant spaces designed for functional light industrial use. All warehouse units are insulated and include an office and a restroom.

## Rancho Cordova Industrial

11430 & 11440 Sunrise Gold Circle Rancho Cordova, CA