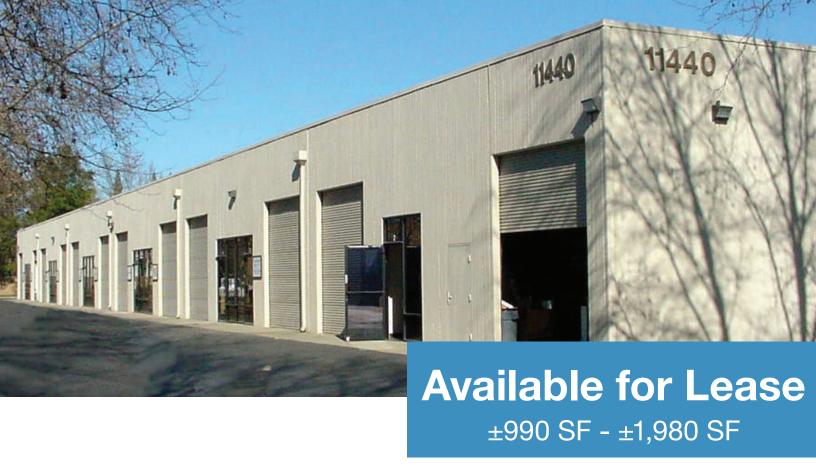

# **Sunrise Gold Industrial Complex**

#### Rancho Cordova

11430 & 11440 Sunrise Gold Circle | Rancho Cordova, CA

#### **Description**

11430 and 11440 Sunrise Gold Circle are well located in Rancho Cordova off Highway 50 near Sunrise Boulevard just minutes from local contract suppliers such as Home Depot and Hughes Hardwoods. The two buildings consist of various small to medium size tenant spaces designed for functional light industrial use. All warehouse units are insulated and include an office and a restroom.

#### **Property Features**

- Immediate Occupancy
- 10'x12' Overhead Doors
- Ample Parking
- Insulated Roof Decks
- Painted Warehouses
- Private Offices & Restrooms
- Monitored Fire Sprinkler System
- Close to Food Services