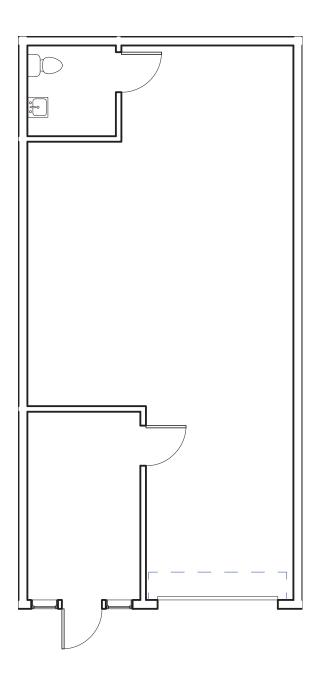

| ±1,089 SF | ±546 SF   | ±543 SF | \$980°° NNN    |
| 11440 Sunrise Gold Circle, Suites 21&22* | ±1,980 SF | ±1,660 SF | ±320 SF | \$1,685.°° NNN |
| 11440 Sunrise Gold Circle, Suites 13&14* | ±1,980 SF | ±1,230 SF | ±750 SF | \$1,685.°° NNN |



#### For further information please contact us at (916) 381-8113 or jacksonprop.com

Broker participation is invited.

The information herein is provided from reliable sources; however, Jackson Properties, Inc. assumes no liability for accuracy. The individual broker or user should confirm the physical information for themselves. Prices subject to change without notice. Disclaimer for 3-5 lease rate.



## Rancho Cordova Industrial

11430 & 11440 Sunrise Gold Circle Rancho Cordova, CA





#### Suite 9 ±990 SF





### **Suite 11** ±990 SF





#### **Suite 15** ±990 SF





#### Suite 20 ±990 SF





Suite 10 ±1,089 SF





## Suite 2 ±1,089 SF





## Suites 21&22 ±1,980 SF





## Suites 13&14 ±1,980 SF