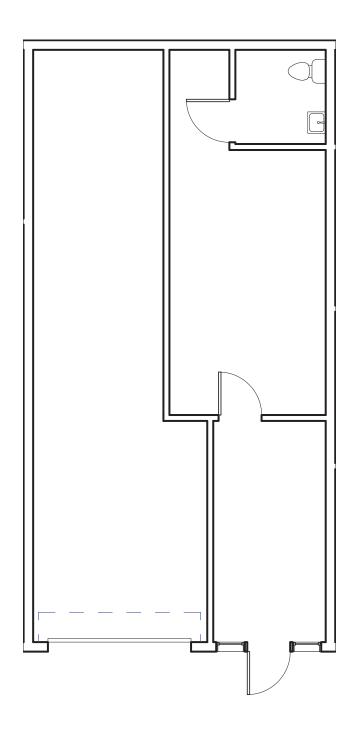

0 SF | ±1,660 SF | ±320 SF | \$1,685.°° NNN |
| 11440 Sunrise Gold Circle, Suites 13&14* | ±1,980 SF | ±1,230 SF | ±750 SF | \$1,685.°° NNN |



#### For further information please contact us at (916) 381-8113 or jacksonprop.com

Broker participation is invited.

The information herein is provided from reliable sources; however, Jackson Properties, Inc. assumes no liability for accuracy. The individual broker or user should confirm the physical information for themselves. Prices subject to change without notice. Disclaimer for 3-5 lease rate.



## Rancho Cordova Industrial

11430 & 11440 Sunrise Gold Circle Rancho Cordova, CA





#### Suite 9 ±990 SF





### **Suite 11** ±990 SF





#### **Suite 15** ±990 SF





#### Suite 20 ±990 SF





Suite 10 ±1,089 SF





## Suite 2 ±1,089 SF





## Suites 21&22 ±1,980 SF





## Suites 13&14 ±1,980 SF