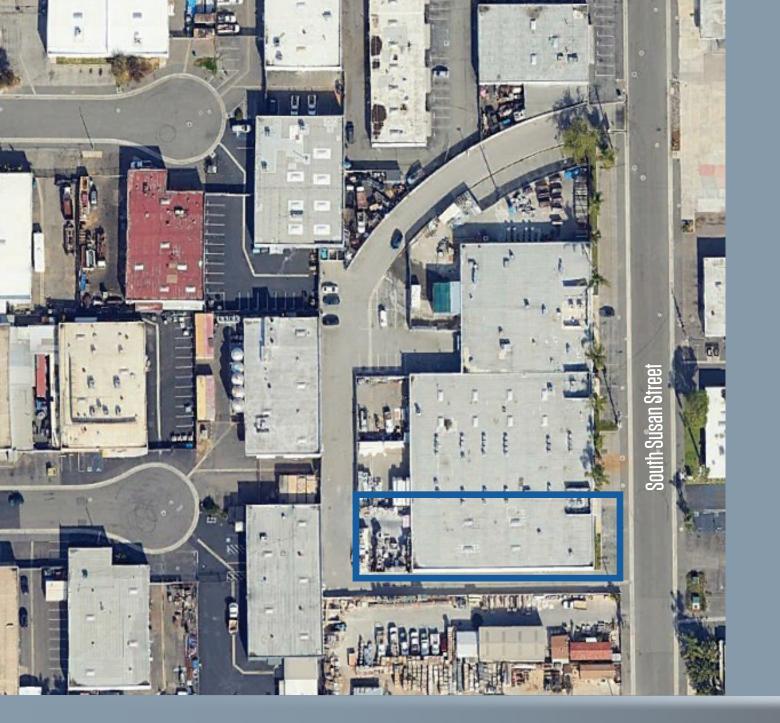

# ±10,100 SF Industrial Condo for Sale



## Property Overview/Highlights

- $\pm 10,100$  SF Industrial Condominium for Sale
- ±960 SF of Office Space



Ø

One (1) Ground Level Door



16' Minimum Warehouse Clearance



Fully Sprinklered



2:1,000 SF Parking Ratio



Private Fenced Area



400 Amps Power (Verify)



APN# - 932-892-29



Non-Retail Cannabis Uses Possible



Close Proximity to South Coast Plaza



### Site/Floor Plan





**2120** S. Susan Street -Santa Ana, CA 92704-

#### Contacts

Chip Wright Lic. 00899669 +1 949 725 8526 chip.wright@cbre.com

**Dave Desper** Lic. 01094144 +1 949 725 8504 dave.desper@cbre.com

Joe Czech Lic. 02159112 +1 949 725 8529 joe.czech@cbre.com

#### CBRE

© 2024 CBRE, Inc. All rights reserved. This information has been obtained from sources believed reliable, but has not been verified for accuracy or completeness. You should conduct a careful, independent investigation of the property and verify all information. Any reliance on this information is solely at your own risk. CBRE and the CBRE logo are service marks of CBRE, Inc. All other marks displayed on this document are the property of their respective owners, and the use of such logos does not imply any affiliation with or e