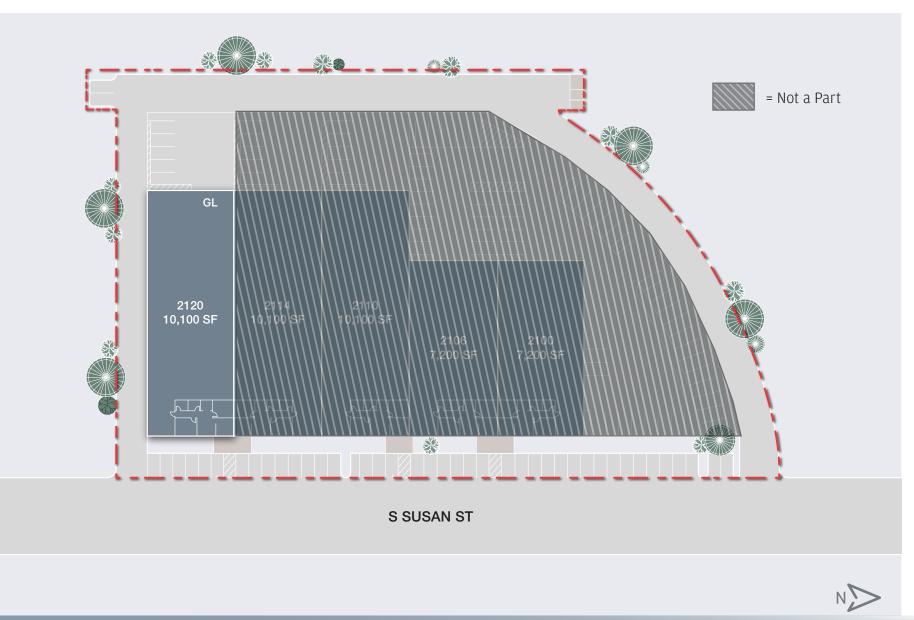

# ±10,100 SF Industrial Condo for Sale



## Property Overview/Highlights

- $\pm 10,100$  SF Industrial Condominium for Sale
- ±960 SF of Office Space



Ø

One (1) Ground Level Door



16' Minimum Warehouse Clearance



Fully Sprinklered



2:1,000 SF Parking Ratio



Private Fenced Area



400 Amps Power (Verify)



APN# - 932-892-29



Non-Retail Cannabis Uses Possible



Close Proximity to South Coast Plaza



### Site/Floor Plan





**2120** S. Susan Street -Santa Ana, CA 92704-

#### Contacts

Chip Wright Lic. 00899669 +1 949 725 8526 chip.wright@cbre.com

**Dave Desper** Lic. 01094144 +1 949 725 8504 dave.desper@cbre.com

Joe Czech Lic. 02159112 +1 949 725 8529 joe.czech@cbre.com

#### CBRE

© 2024 CBRE, Inc. All rights reserved. This information has been obtained from sources believed reliable, but has not been verified for accuracy or completeness. You should conduct a careful, independent investigation of the property and verify all information. Any reliance on this information is solely at your own risk. CBRE and the CBRE logo are service marks of CBRE, Inc. All other marks displayed on this document are the property of their respective owners, and the use of such logos does not imply any affiliation with or