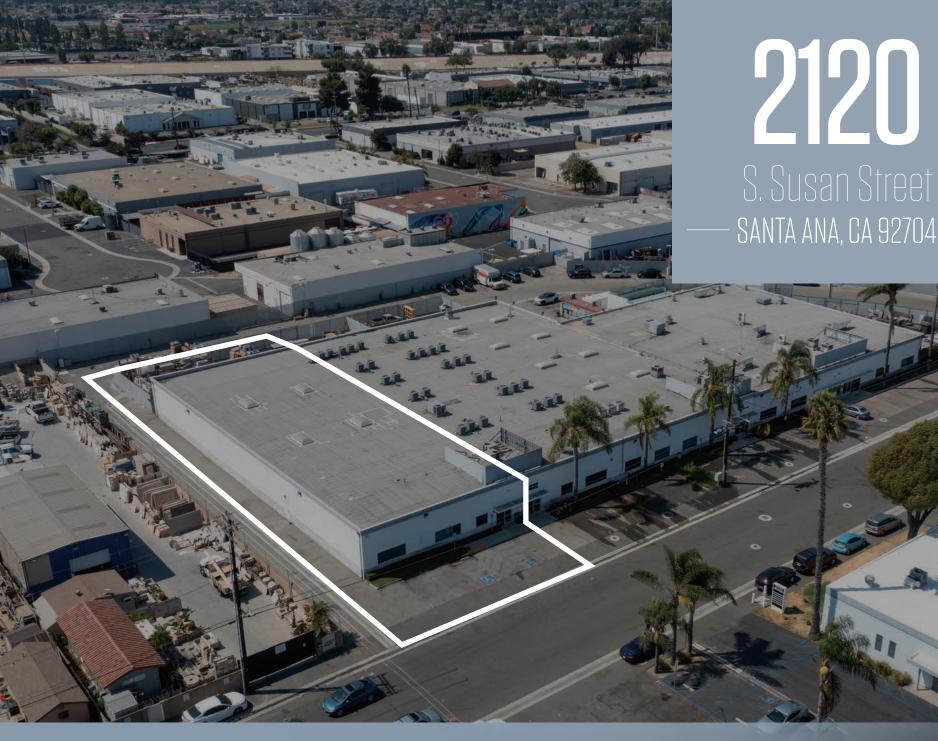

# ±10,100 SF Industrial Condo for Sale

## Property Overview/Highlights

- $\pm 10,100$  SF Industrial Condominium for Sale
- ±960 SF of Office Space

Ø

One (1) Ground Level Door

16' Minimum Warehouse Clearance

Fully Sprinklered

2:1,000 SF Parking Ratio

Private Fenced Area

400 Amps Power (Verify)

APN# - 932-892-29

Non-Retail Cannabis Uses Possible

Close Proximity to South Coast Plaza