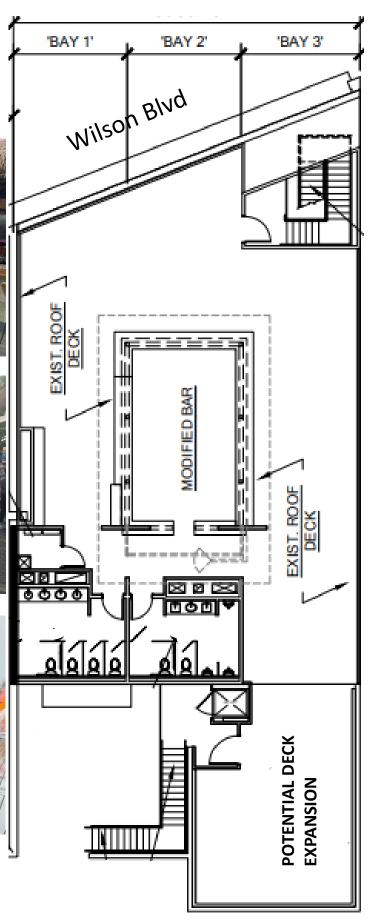

Section 2: 3,900 sf 1st floor

800sf 1st floor patio

3,900 sf rooftop

Pricing/asking rent: upon request

Availability: upon request

\*Sections 1 and 2 can be leased separately or together

For more information, please contact:

#### Section 1:

Basement: approx. 2,500sf Contains walk-ins and storage

Ceiling Height: 10'

Rooftop: approx. 3,900sf Contains 2 restrooms