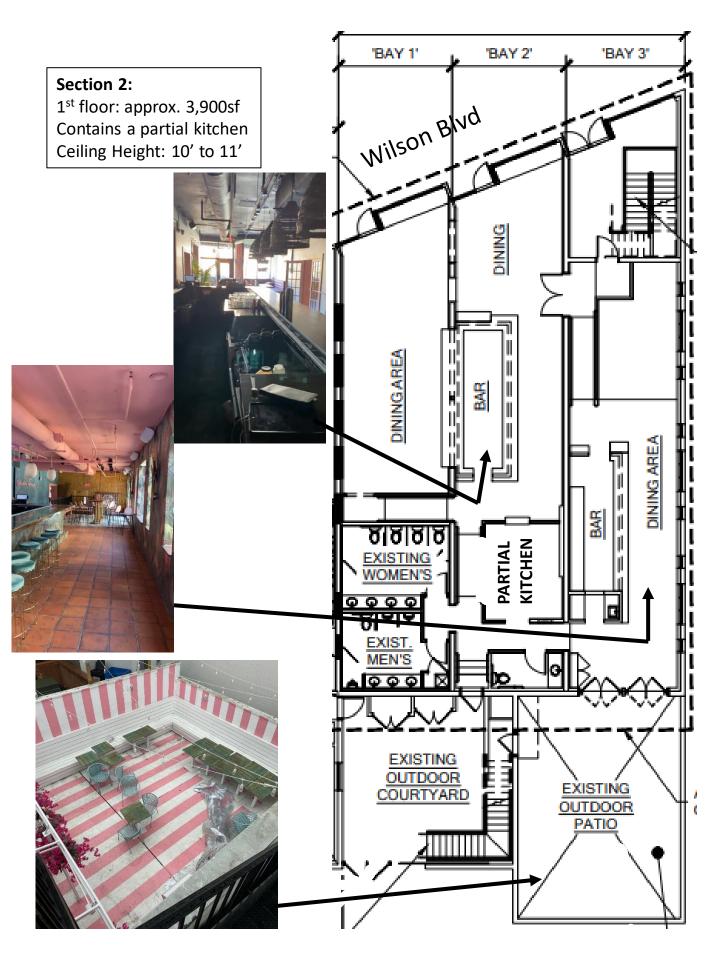

Section 2: 3,900 sf 1st floor

800sf 1st floor patio

3,900 sf rooftop

Pricing/asking rent: upon request

Availability: upon request

\*Sections 1 and 2 can be leased separately or together

For more information, please contact: