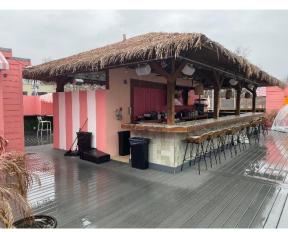

Section 2: 3,900 sf 1st floor

800sf 1st floor patio

3,900 sf rooftop

Pricing/asking rent: upon request

Availability: upon request

\*Sections 1 and 2 can be leased separately or together

For more information, please contact:

#### Section 1:

Basement: approx. 2,500sf Contains walk-ins and storage

Ceiling Height: 10'

Rooftop: approx. 3,900sf Contains 2 restrooms