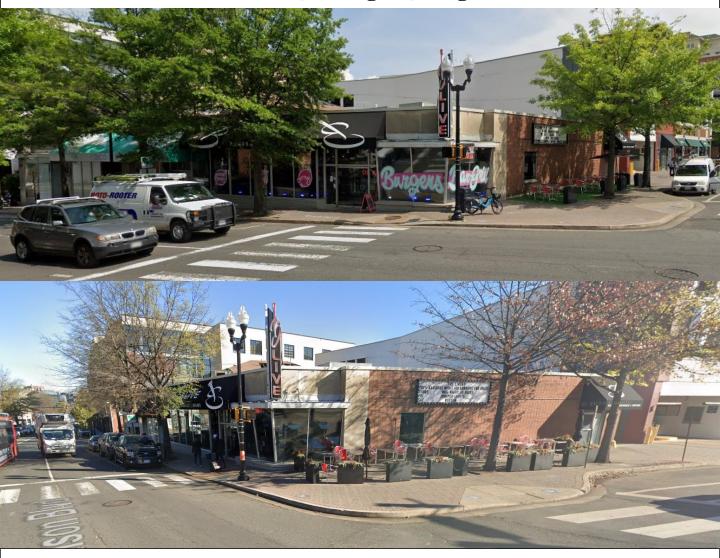

# For Sale or Lease

#### PRIME RESTAURANT/BAR LOCATION

2854 Wilson Blvd, Arlington, Virginia (Clarendon)

Location: adjacent to Market Common at Clarendon

Size\*:

Section 1: 4,100 sf 1st floor

350 sf of sidewalk seating

2,500 sf Basement

Section 2: 3,900 sf 1st floor

800sf 1st floor patio

3,900 sf rooftop

Pricing/asking rent: upon request

Availability: upon request

\*Sections 1 and 2 can be leased separately or together

For more information, please contact: