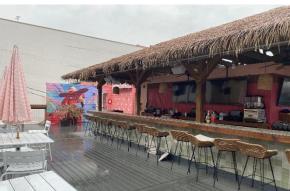

#### Section 1:

Basement: approx. 2,500sf Contains walk-ins and storage

Ceiling Height: 10'

Rooftop: approx. 3,900sf Contains 2 restrooms