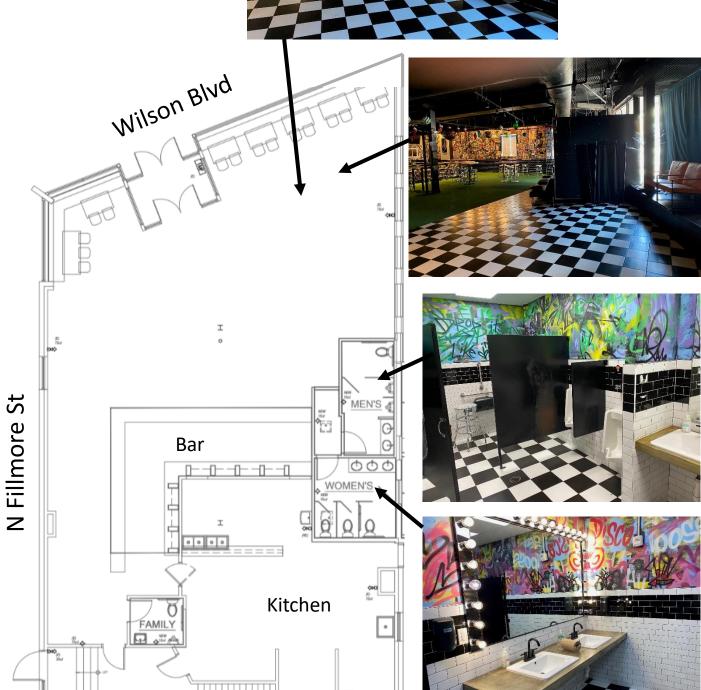

#### Section 1:

1<sup>st</sup> floor: approx. 3,900sf Contains a full kitchen Ceiling Height: 11'11"