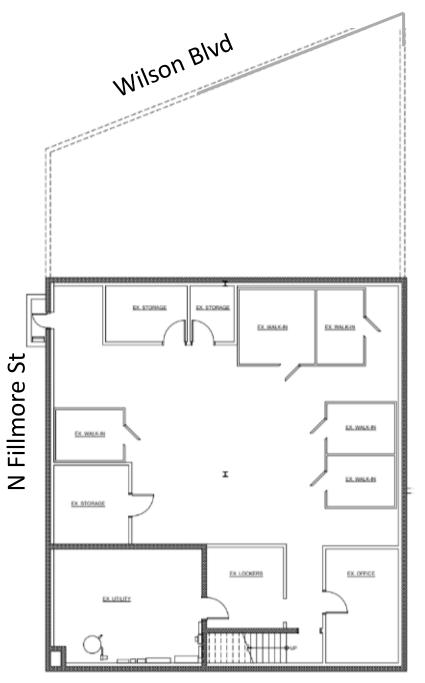

#### Section 1:

Basement: approx. 2,500sf Contains walk-ins and storage

Ceiling Height: 10'

Rooftop: approx. 3,900sf Contains 2 restrooms