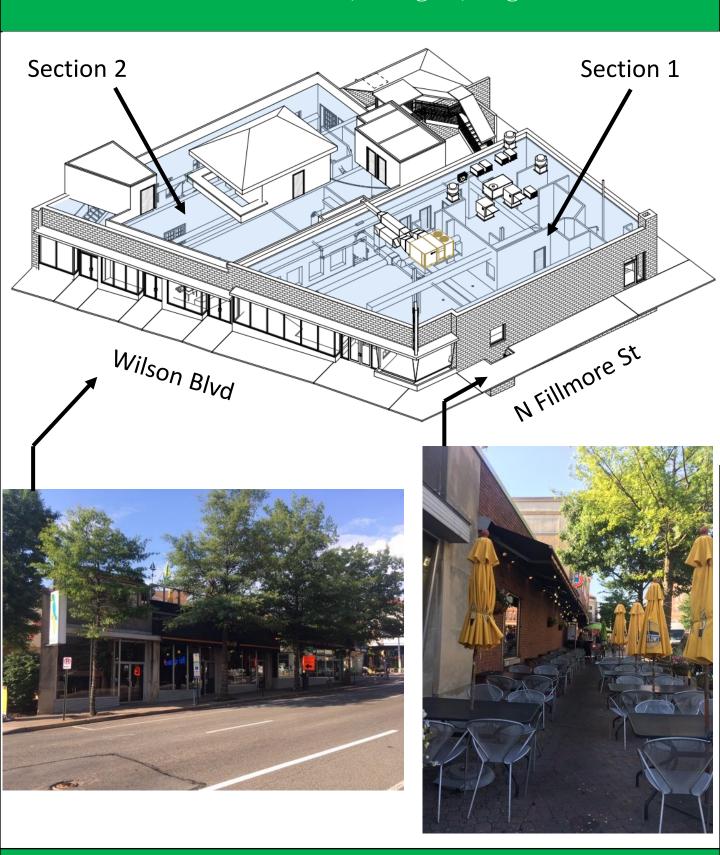

#### PRIME RESTAURANT/BAR LOCATION

2854 Wilson Blvd, Arlington, Virginia (Clarendon)

Location: adjacent to Market Common at Clarendon

Size\*:

Section 1: 4,100 sf 1st floor

350 sf of sidewalk seating

2,500 sf Basement

Section 2: 3,900 sf 1st floor

800sf 1st floor patio

3,900 sf rooftop

Pricing/asking rent: upon request

Availability: upon request

\*Sections 1 and 2 can be leased separately or together

For more information, please contact:

#### Section 1:

1<sup>st</sup> floor: approx. 3,900sf Contains a full kitchen Ceiling Height: 11'11"

#### Section 1:

Basement: approx. 2,500sf Contains walk-ins and storage

Ceiling Height: 10'

Rooftop: approx. 3,900sf Contains 2 restrooms