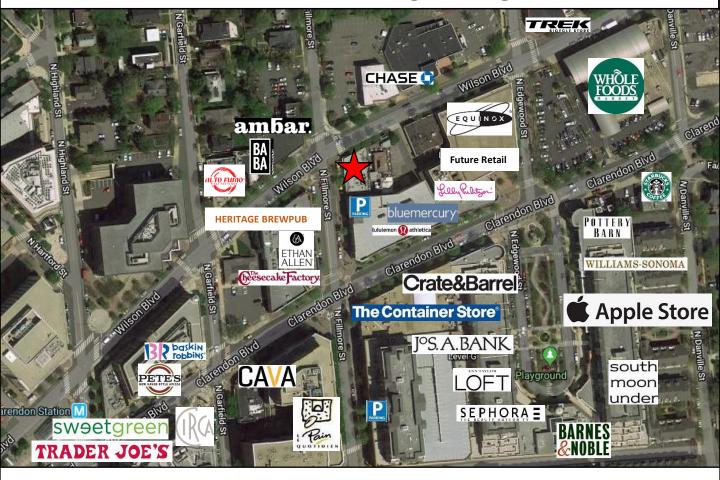

# IN THE CENTER OF THE ACTION

## 2854 Wilson Blvd, Arlington, Virginia

### **DEMOGRAPHICS** (3-mile radius):

Population: 276,000 Parking: 1,300 spaces

Income (ave. HH): \$136,000 Metro: 1 block away

Age (ave.): 36.0 Bike Score: 84

Daytime Population: 27,800 Walk Score: 96