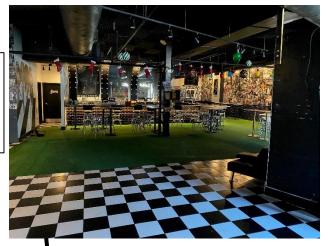

#### Section 1:

1<sup>st</sup> floor: approx. 3,900sf Contains a full kitchen Ceiling Height: 11'11"