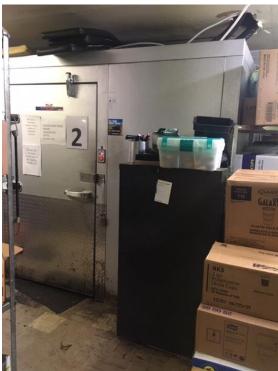

#### Section 1:

Basement: approx. 2,500sf Contains walk-ins and storage

Ceiling Height: 10'

Rooftop: approx. 3,900sf Contains 2 restrooms