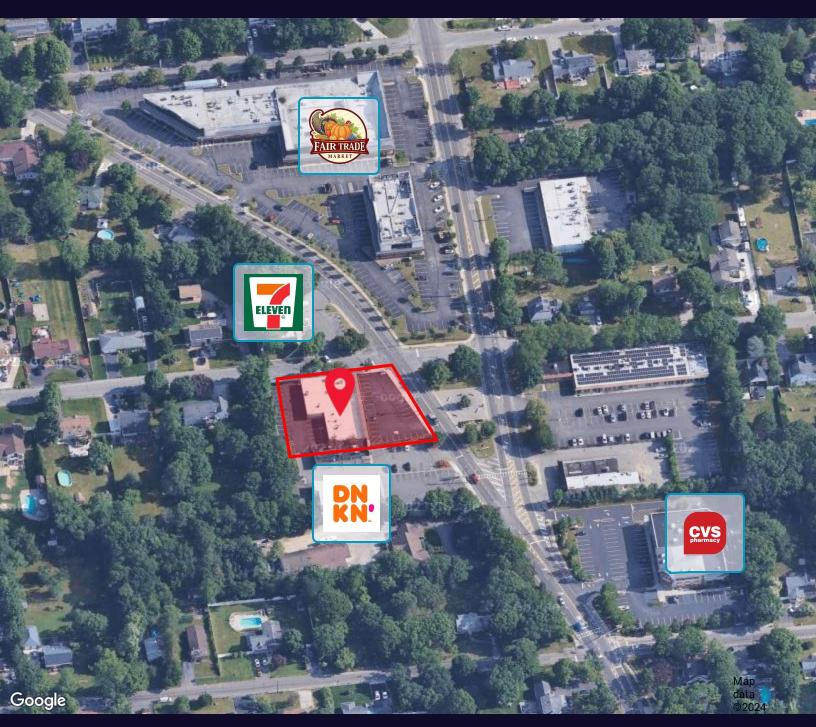

# **Aerial View of Property**

# 34-48 Lowell Ave Islip Terrace, NY 11752

For More Information: