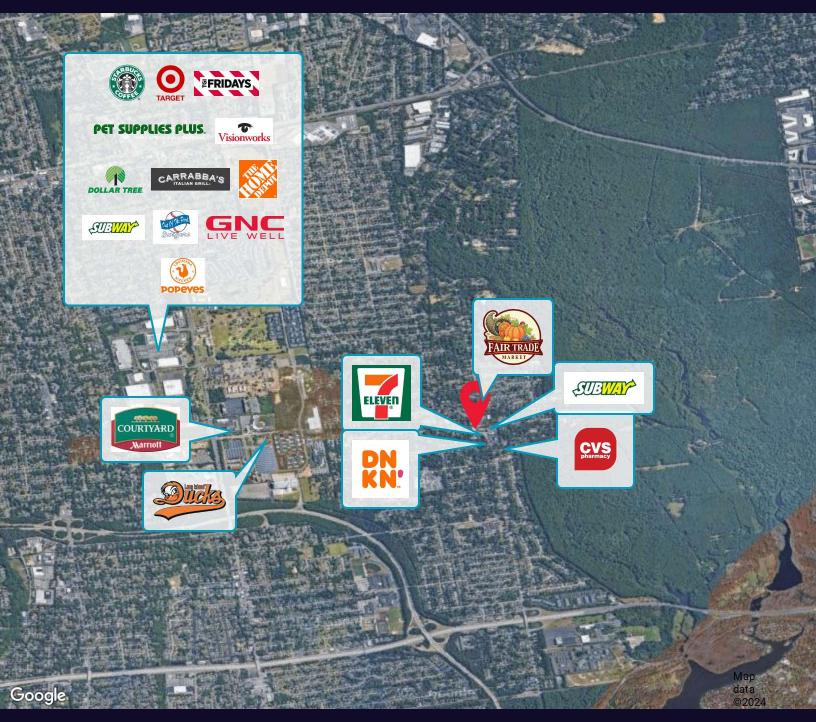

# **National Retailer Map**

## 34-48 Lowell Ave Islip Terrace, NY 11752

For More Information: