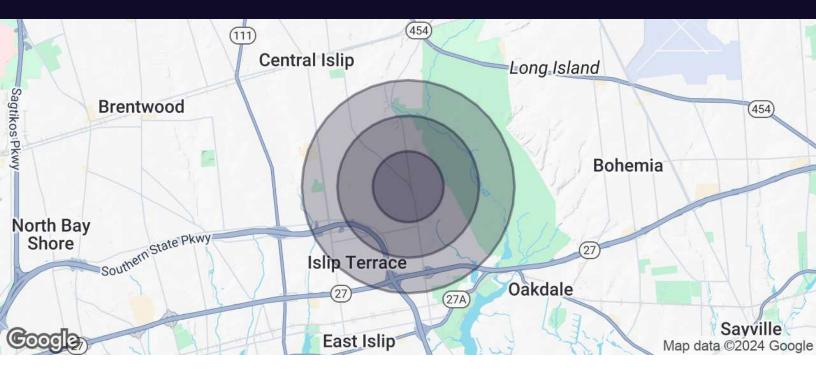

# **Property Demographics**

## 34-48 Lowell Ave Islip Terrace, NY 11752

| Population           | 0.5 Miles | 1 Mile | 1.5 Miles |
|----------------------|-----------|--------|-----------|
| Total Population     | 1,205     | 6,198  | 15,182    |
| Average Age          | 45.7      | 43.2   | 40.9      |
| Average Age (Male)   | 39.2      | 39.5   | 40.3      |
| Average Age (Female) | 48.6      | 45.8   | 42.7      |

| Households & Income | 0.5 Miles | 1 Mile    | 1.5 Miles |
|---------------------|-----------|-----------|-----------|
| Total Households    | 426       | 2,179     | 5,278     |
| # of Persons per HH | 2.8       | 2.8       | 2.9       |
| Average HH Income   | \$118,898 | \$114,923 | \$112,011 |
| Average House Value | \$363,316 | \$351,512 | \$333,275 |