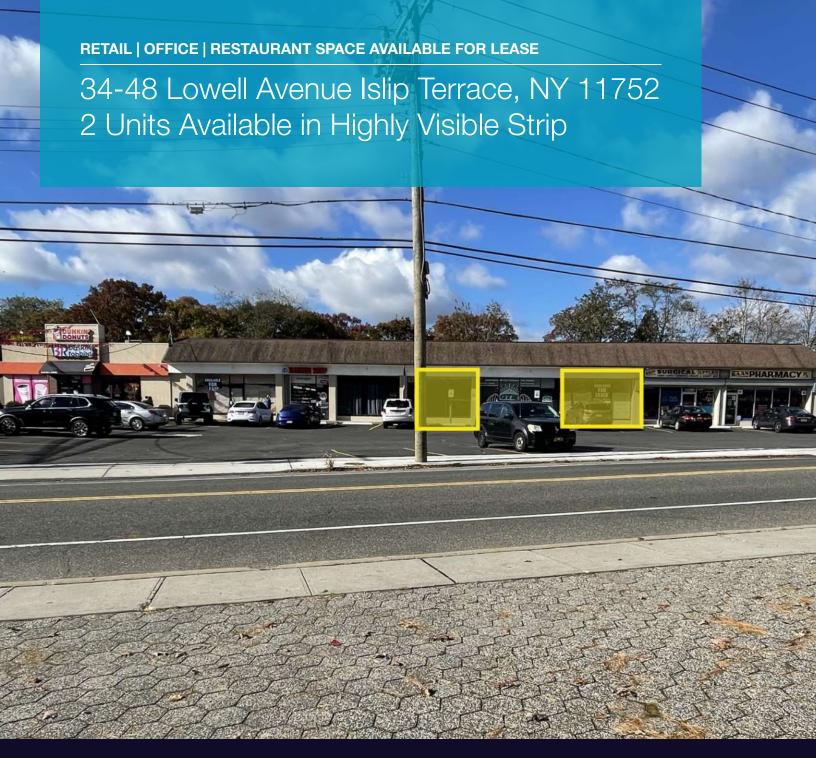

## Retail | Office | Restaurant Space For Lease

### 34-48 Lowell Ave Islip Terrace, NY 11752

| Offering Summary         |                        |  |  |
|--------------------------|------------------------|--|--|
| Lease Rate:              | PRICED UPON<br>REQUEST |  |  |
| # of Available<br>Units: | Two (2)                |  |  |
| Avail Unit #44 Size:     | 1,600 SF               |  |  |
| Avail Unit #40 Size:     | 825 SF                 |  |  |
| Zoning:                  | Bus1                   |  |  |

### **Property Overview**

Two Spaces Available for Lease in Highly Visible Strip! One mid-line unit is 1,600 SF would be ideal for restaurant or take out. Landlord is going to build out as vanilla box and includes new hvac, floor, paint etc. Second space is 825 SF, ideal for office or retail use. These spaces are located in excellent demographic with brand new Dunkin Donuts/Baskin Robins right next door. Landlord will build out to vanilla box. Conveniently located near major thoroughfares and surrounded by local and national retailers. Ample parking in front and rear lots.

### **Property Highlights**

- · Two Units Available, 1,600 SF and 825 SF
- · Highly Visible Strip at Corner Location
- Ample Parking in Front and Rear Lot
- · New Facade, Newly Paved Lot
- Dunkin Donuts -Baskin Robins anchors this Retail Strip