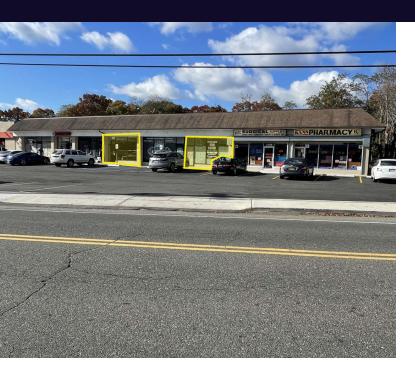

### **Property Overview**

Two Spaces Available for Lease in Highly Visible Strip! One mid-line unit is 1,600 SF would be ideal for restaurant or take out. Landlord is going to build out as vanilla box and includes new hvac, floor, paint etc. Second space is 825 SF, ideal for office or retail use. These spaces are located in excellent demographic with brand new Dunkin Donuts/Baskin Robins right next door. Landlord will build out to vanilla box. Conveniently located near major thoroughfares and surrounded by local and national retailers. Ample parking in front and rear lots.

### **Property Highlights**

- · Two Units Available, 1,600 SF and 825 SF
- · Highly Visible Strip at Corner Location
- Ample Parking in Front and Rear Lot
- · New Facade, Newly Paved Lot
- Dunkin Donuts -Baskin Robins anchors this Retail Strip

### **Available Spaces**

| Suite   | Tenant    | Size (SF) | Lease Type | Lease Rate          |
|---------|-----------|-----------|------------|---------------------|
| Unit 44 | Available | 1,600 SF  | NNN        | PRICED UPON REQUEST |
| Unit 40 | Available | 825 SF    | NNN        | Price on Request    |