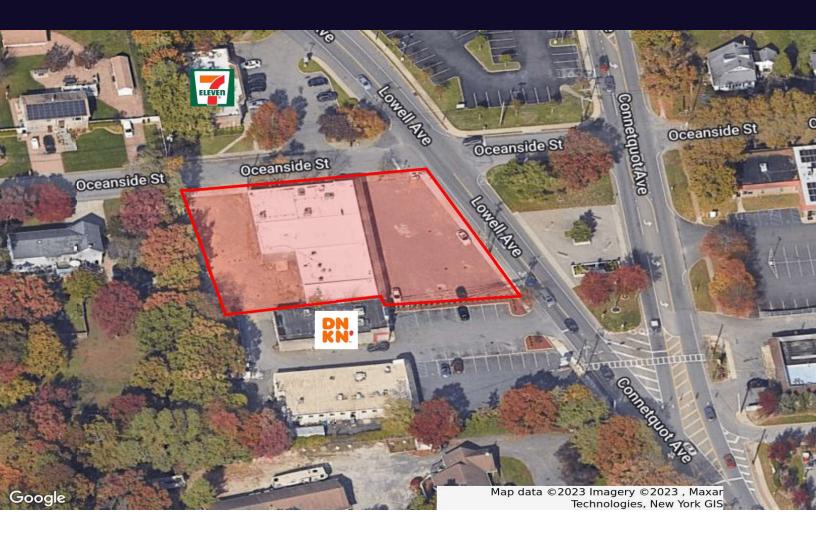

# **Aerial View of Property**

# 34-48 Lowell Ave Islip Terrace, NY 11752

For More Information: