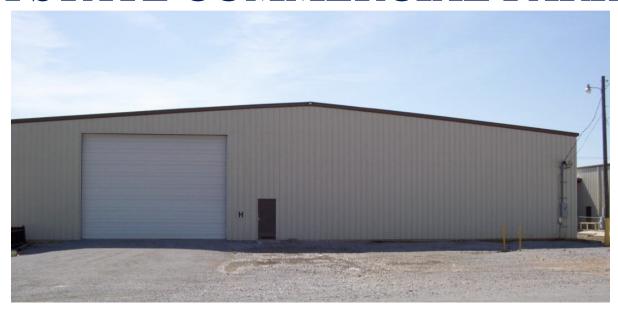

## **3401-H HIGHWAY 20**

3401-H Highway 20 is a 10,000 SF open warehouse with two restrooms. An extra large overhead door on the front gives a user lots of options with this building, including light manufacturing or distribution. It is located in Upstate Commercial Park on the north side of Highway 20 West, just east of Red Hat Road, in Decatur, Alabama. It shares a covered loading dock with room for two trucks. Building H is close to many major plants, the Huntsville International Airport and I-65/I-565.

Length: 100 feet

Width: 100 feet

Eave Height: 20 feet

Offices: No office space currently, but can be added

Electrical: 400 amp single phase power

Loading Docks: Shared covered dock area on south side

Overhead Doors: 2 overhead doors – 24' x 18' on the front, and

12' x 14' opening onto a shared dock

JOHN C. EYSTER, JR.
TWELVE STONES PROPERTY GROUP
1300 BROAD STREET, SUITE 301
CHATTANOOGA, TN 37402
423-345-9990 OFFICE
256-426-1165 MOBILE
OWNER/AGENT