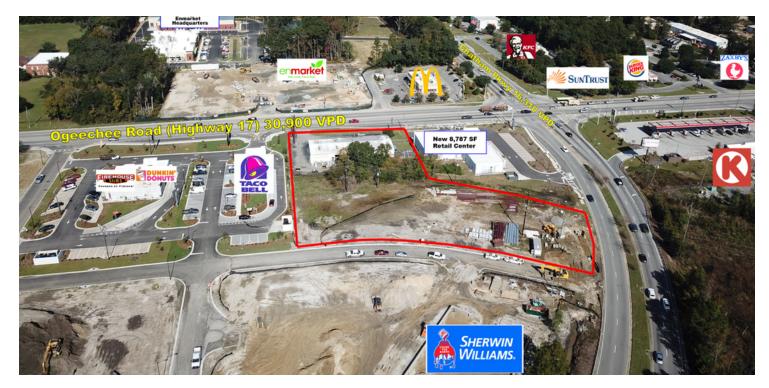

## 4323 Ogeechee Rd

Savannah, GA 31405

| OFFERING SUMMARY |                  | PROPERTY HIGHLIGHTS                                                                                                                                           |
|------------------|------------------|---------------------------------------------------------------------------------------------------------------------------------------------------------------|
| Lot Size:        | 2.0 Acres        | Master detention allowing for more usable acreage on the site                                                                                                 |
|                  |                  | Recently annexed to the City of Savannah                                                                                                                      |
|                  |                  | City water/sewer serving the site                                                                                                                             |
| Market:          | Savannah         | • 190' of frontage on Ogeechee Rd (Hwy 17)                                                                                                                    |
|                  |                  | • Traffic counts of 30,900 on Ogeechee Rd and 16,310 on Chatham Pkwy                                                                                          |
| Zoning           | B-C              | <ul> <li>Access to interior road system of the larger project development - allows<br/>for easy access to both directions of travel on Ogeechee Rd</li> </ul> |
|                  |                  | • Situated in between a new Taco Bell and recently completed retail center                                                                                    |
| Price:           | Call for details | <ul> <li>Former location of Sherwin-Williams store for over 20 years - they are<br/>moving into a new building displayed above</li> </ul>                     |