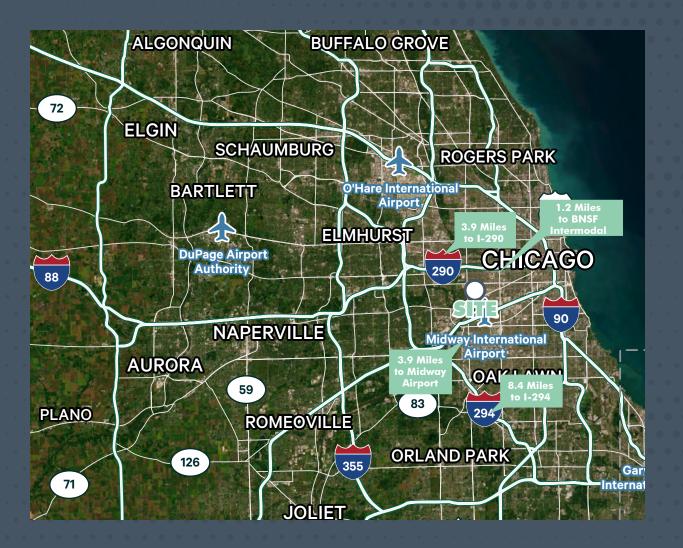

100,280 SF SPACE FOR LEASE

5900 W. OGDEN AVE CICERO, IL 60804

CBRE

CICERO CORPORATE CENTER