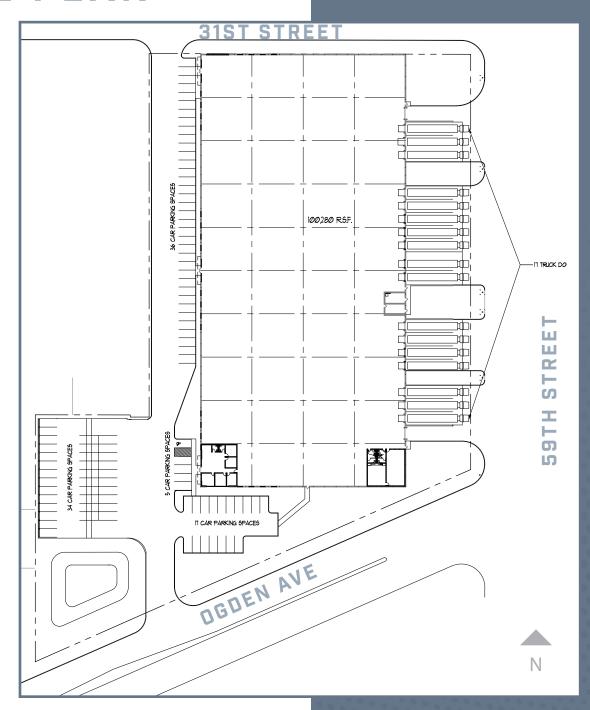

## SITE PLAN

Building Size 100,280 SF

Office Space 1,700 S F

Shipping Office/Lunchroom 1,500 S F

Exterior Docks

17

Drive-in Doors

2

Ceiling Height 28'

Sprinkler System ESFR

Car Parking
92 Stalls

Trailer Parking
Expandable

Power 1,200 Amps @ 480 Volts

5900 W. OGDEN AVE CICERO, IL 60804