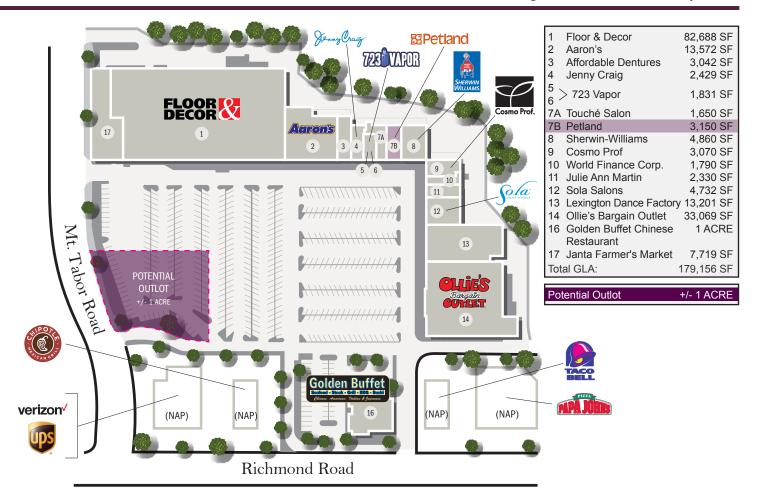

# **O**PPORTUNITIES

- \* 3,150 sf Retail Coming Available.
- \* Floor & Decor anchored shopping center.
- \* Outlot Available with development potential +/- 1 acre.

All information furnished is from sources deemed reliable. No warranty or representation is made as to the accuracy thereof and it is submitted subject to errors, omissions, changes of availability, price, rental or other conditions.

### **PROPERTY SPECIFICS**

**Anchor Tenant:** Floor & Decor,

Ollie's Bargain Outlet

Total Land Area: 18 acres
Total GLA: 172,865 sf.
Traffic Counts: 52,500
Parking Spaces: 736
Occupancy: 99%