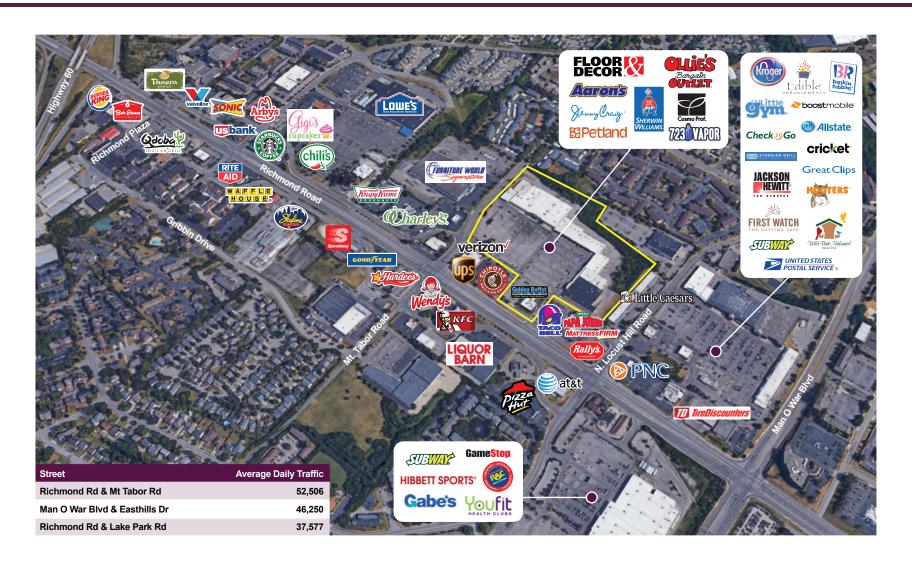

#### **PROPERTY ADVANTAGES**

Draws high traffic from its three-mile radius in Lexington, KY, with strong national tenants.

Traffic counts along Richmond Road between New Circle Road and Man O'War are among city's highest.

#### LOCATION

**Located at:** the corner of Richmond Road and My. Tabor Road, an intersection with one of the city's highest traffic counts.

| Strong and Growing Demographics: | <u>1 mile</u> | 3 miles   | <u>5 miles</u> |
|----------------------------------|---------------|-----------|----------------|
| Population Estimates:            | 14,033        | 92,126    | 207,945        |
| Average Household Income:        | \$50,829      | \$81,308  | \$73,240       |
| Average Household Value:         | \$151,058     | \$292,965 | \$266,382      |