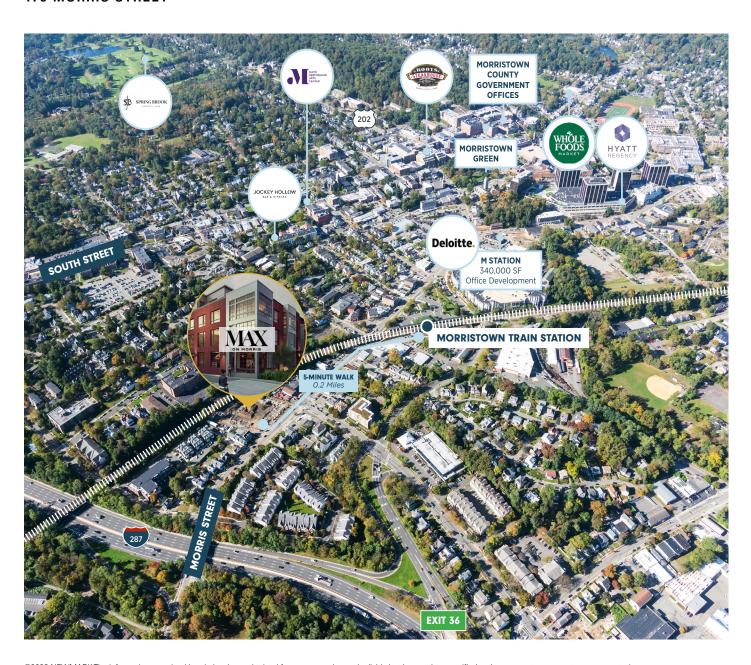

#### Location

Morristown, NJ Ridgedale Avenue and Route 287

# **Neighbors**

Mercedes Benz of Morristown, M Station, End of Elm Restaurant, Town Restaurant, Morristown Train Station