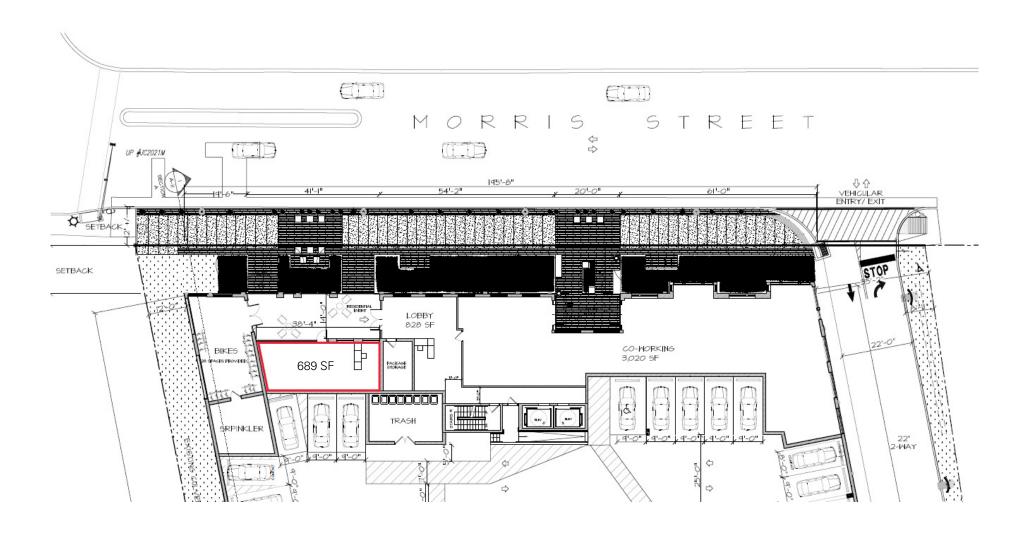

# **Approximate Size**

Ground floor 689 SF

# **Frontage**

Approx 35 FT

# Floor Plans

## 175 MORRIS STREET