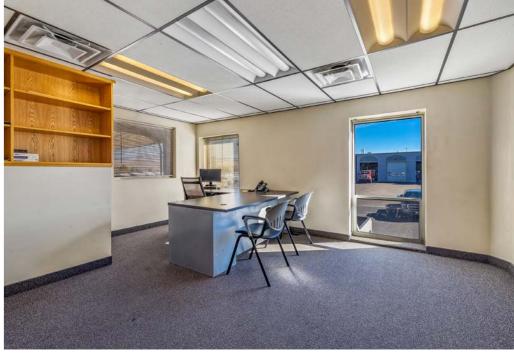

2020 Improvements: Suite A was remolded; new water line to the Building installed; and new drainage system for the parking lot installed.

**SALE PRICE:** 

\$5,200,000 **CLEAR HEIGHT:** 17'

**PROPERTY TYPE:** Industrial **LEASABLE SIZE:** 9,851 SF

노 HIGHLIG

ETAIL

CONTACT

 SPACE
 SIZE
 RATE

 Suite B (Office + Storage)
 4,388 RSF (Grade Level Only)
 \$0.79/SF, NNN

 Suite D (Warehouse/Shop)
 5,463 RSF
 \$0.79/SF, NNN

SUITE A | LEASED