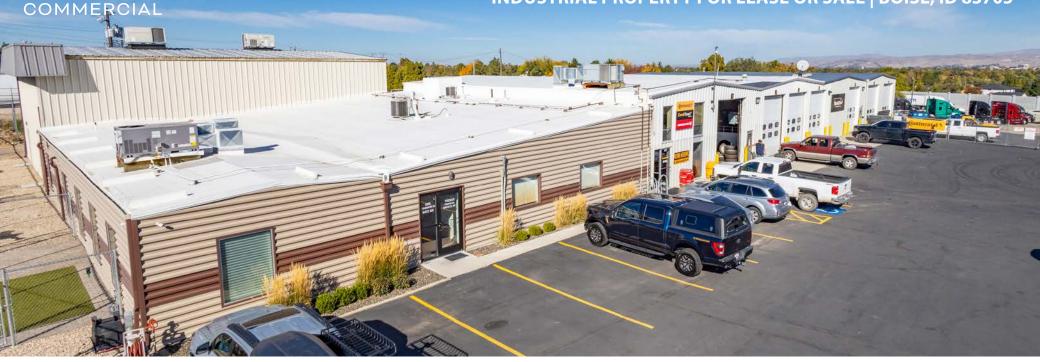

## 3939 S TRANSPORT ST

**INDUSTRIAL PROPERTY FOR LEASE OR SALE | BOISE, ID 83705** 

**DAN MINNAERT, SIOR, CCIM** 

208.947.0845 dan@tokcommercial.com

**DEVIN PIERCE, SIOR, CCIM** 

208.947.0850

devin@tokcommercial.com

New roof installed in 2022.

Excess yard: 1.5 acres (leased).

Convenient, central Boise location just 0.5 miles from I-84 access at Broadway Ave.

3 interstate exchanges within a 2 mile radius.

7-bay truck service area. Truck service bays 6 & 7 are  $16'(H) \times 12'(W)$ . All others are  $14'(H) \times 12'(W)$ .

2020 Improvements: Suite A was remolded; new water line to the Building installed; and new drainage system for the parking lot installed.

**SALE PRICE:** 

\$5,200,000 **CLEAR HEIGHT:** 17'

**PROPERTY TYPE:** Industrial **LEASABLE SIZE:** 9,851 SF

**BLDG SIZE:** 24,711 SF **LEASE RATE:** \$0.79/SF **GRADE LEVEL:** NNN 20,394 SF **LEASE TYPE:** 

**MEZZ. LEVEL:** 4,317 SF \$0.13/SF EST. NNN:

LOT SIZE: 3.54 Acres **AVAILABILITY: Immediately** 

\$4,750,000