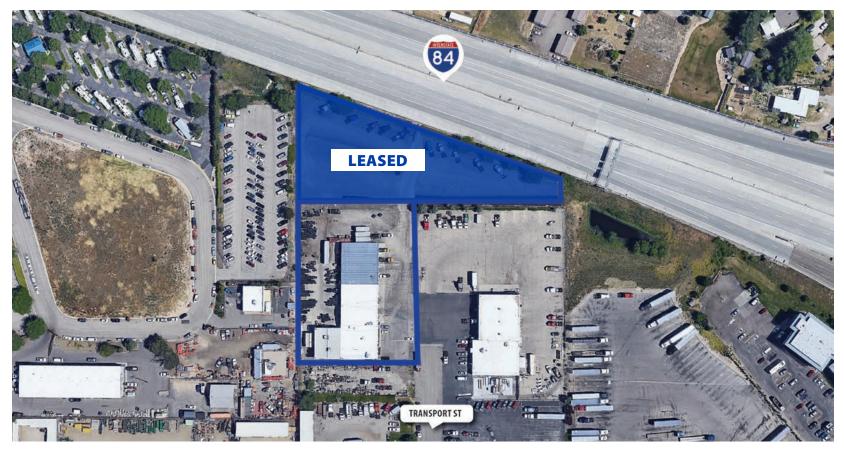

New roof installed in 2022.

Excess yard: 1.5 acres (leased).

Convenient, central Boise location just 0.5 miles from I-84 access at Broadway Ave.

3 interstate exchanges within a 2 mile radius.

7-bay truck service area. Truck service bays 6 & 7 are  $16'(H) \times 12'(W)$ . All others are  $14'(H) \times 12'(W)$ .