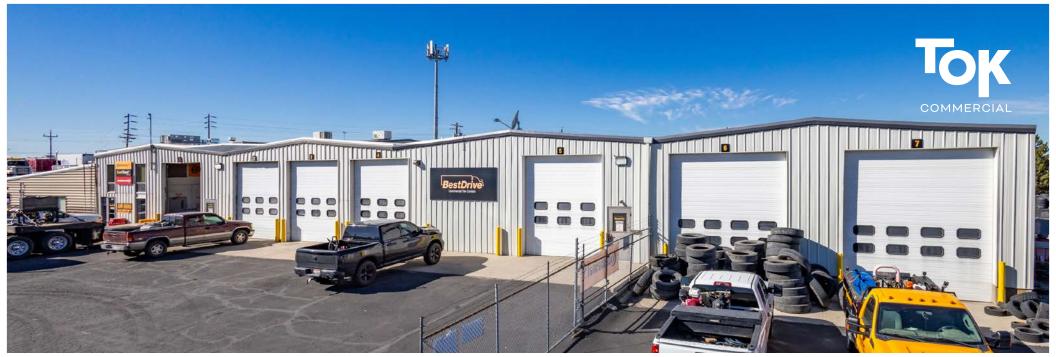

## 3939 S TRANSPORT ST

**INDUSTRIAL PROPERTY FOR LEASE OR SALE | BOISE, ID 83705** 

**DAN MINNAERT, SIOR, CCIM** 

208.947.0845 dan@tokcommercial.com

**DEVIN PIERCE, SIOR, CCIM** 

208.947.0850

devin@tokcommercial.com

New roof installed in 2022.

Excess yard: 1.5 acres (leased).

Convenient, central Boise location just 0.5 miles from I-84 access at Broadway Ave.

3 interstate exchanges within a 2 mile radius.

7-bay truck service area. Truck service bays 6 & 7 are  $16'(H) \times 12'(W)$ . All others are  $14'(H) \times 12'(W)$ .