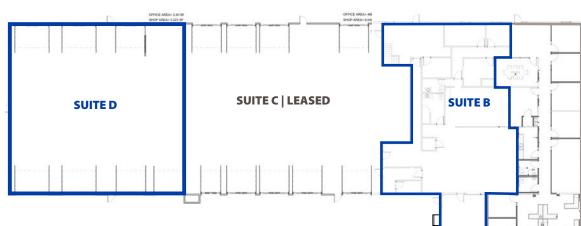

노 HIGHLIG

ETAIL

CONTACT

 SPACE
 SIZE
 RATE

 Suite B (Office + Storage)
 4,388 RSF (Grade Level Only)
 \$0.79/SF, NNN

 Suite D (Warehouse/Shop)
 5,463 RSF
 \$0.79/SF, NNN

SUITE A | LEASED