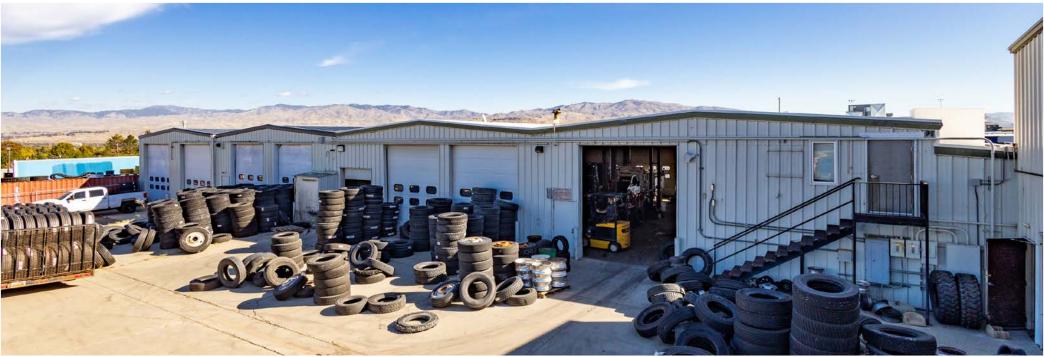

New roof installed in 2022.

Excess yard: 1.5 acres (leased).

Convenient, central Boise location just 0.5 miles from I-84 access at Broadway Ave.

3 interstate exchanges within a 2 mile radius.

7-bay truck service area. Truck service bays 6 & 7 are  $16'(H) \times 12'(W)$ . All others are  $14'(H) \times 12'(W)$ .