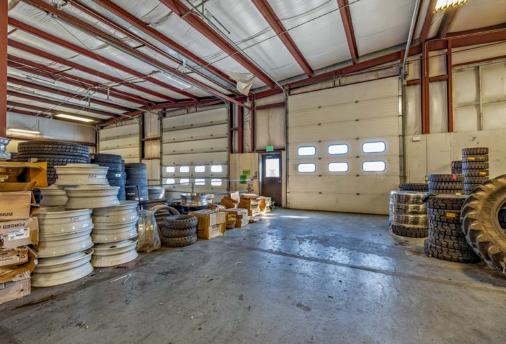

New roof installed in 2022.

Excess yard: 1.5 acres (leased).

Convenient, central Boise location just 0.5 miles from I-84 access at Broadway Ave.

3 interstate exchanges within a 2 mile radius.

7-bay truck service area. Truck service bays 6 & 7 are  $16'(H) \times 12'(W)$ . All others are  $14'(H) \times 12'(W)$ .