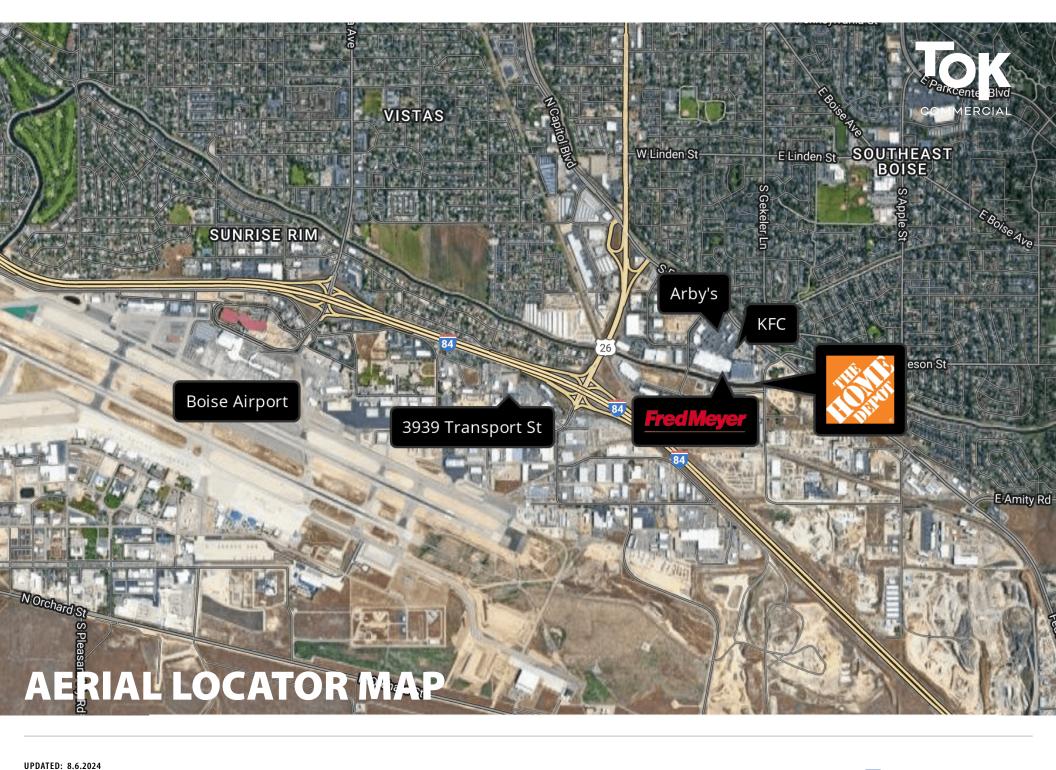

## 3939 S TRANSPORT ST

**INDUSTRIAL PROPERTY FOR LEASE OR SALE | BOISE, ID 83705** 

**DAN MINNAERT, SIOR, CCIM** 

208.947.0845 dan@tokcommercial.com

**DEVIN PIERCE, SIOR, CCIM** 

208.947.0850

devin@tokcommercial.com

New roof installed in 2022.

Excess yard: 1.5 acres (leased).

Convenient, central Boise location just 0.5 miles from I-84 access at Broadway Ave.

3 interstate exchanges within a 2 mile radius.

7-bay truck service area. Truck service bays 6 & 7 are  $16'(H) \times 12'(W)$ . All others are  $14'(H) \times 12'(W)$ .