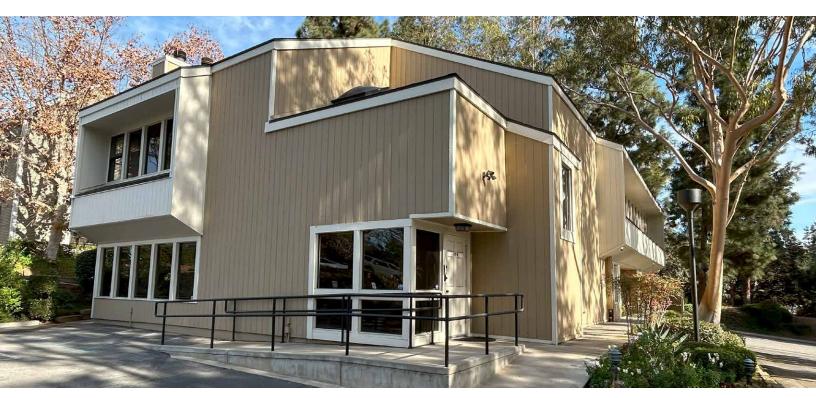

### **OFFICE FOR LEASE**

979 VILLAGE OAKS DRIVE, COVINA, CA 91724

### **PROPERTY DETAILS**

Available:  $\pm 1,800 - \pm 6,600$ Lot Size: ±40,847 SF of Land

Rate: \$1.75 gross 3-5 years Term: C-P (PCD) Zoning: APN: 8447-031-038

Park-like setting: The building is situated in a serene environment with beautiful views of the park.

Ample parking: Large lot with ±28 Parking Spaces

**Shared amenities:** Tenant have access to a common conference room, kitchen, and private patio.

Next to 10 Freeway with close access to 57, 71, 210 & 60 Freeways