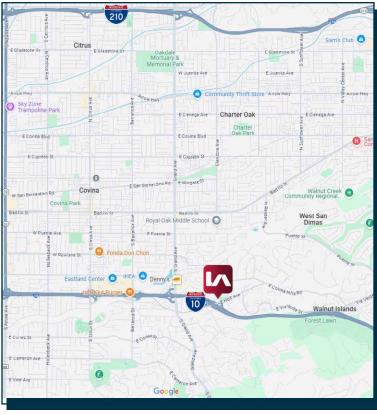

Ample parking: Large lot with ±28 Parking Spaces

**Shared amenities:** Tenant have access to a common conference room, kitchen, and private patio.

Next to 10 Freeway with close access to 57, 71, 210 & 60 Freeways