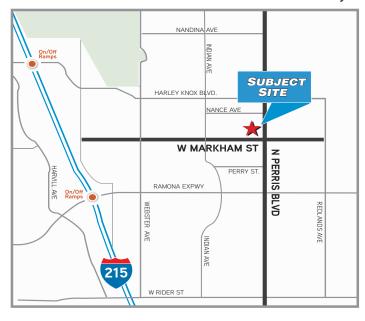

#### DIRECTIONS TO SITE

From I-215, take the Harley Knox Boulevard exit and go east. Head south on Indian Street (turn right). Go east (turn left) on Markham Street. The Property is located half a block up on your left-hand side at 212 Markham Street.