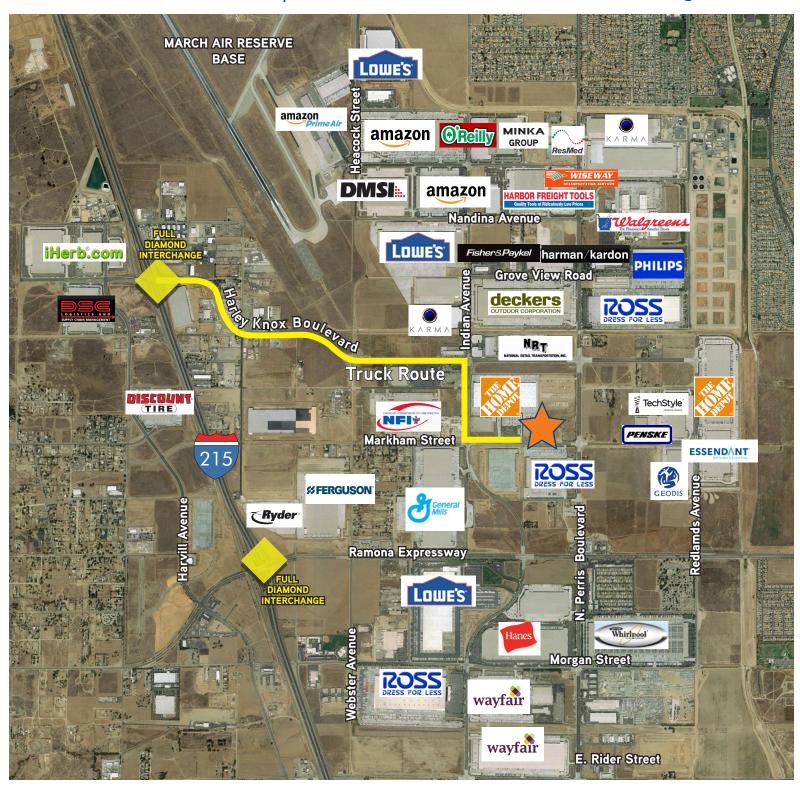

Ross Stores, Harman Kardon, Home Depot Lowes Home Improvement, Philips Lighting, Walgreens, Hanesbrands, Whirlpool, Amazon, General Mills, Fisher & Paykel, iHerb

I-215 Freeway Highway 60 Ontario Int'l Airport Port of Long Beach

1.6 miles 6.6 miles 30.7 miles 72.5 miles

#### DIRECTIONS TO SITE

From I-215, take the Harley Knox Boulevard exit and go east. Head south on Indian Street (turn right). Go east (turn left) on Markham Street. The Property is located half a block up on your left-hand side at 212 Markham Street.