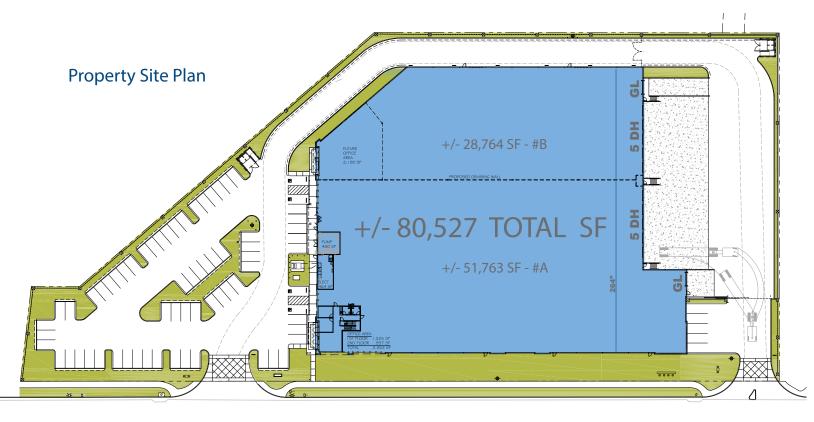

#### **Property Features**

- > +/- 80,527 SF Industrial Warehouse
- > 2,262 SF of 2-Story Office Area
- Divisible to +/- 51, 763 SF & +/- 28,764 SF
- > ESFR Ready
- > 10 Dock High Doors (9' x 10')
- 2 Grade Level Door (12' x 14')
- > 30' Warehouse Clearance Height
- > Large Secured Truck Court
- > 1200 Amps of Power
- > Easy I -215 Freeway Access
- Corporate Neighbors Include: