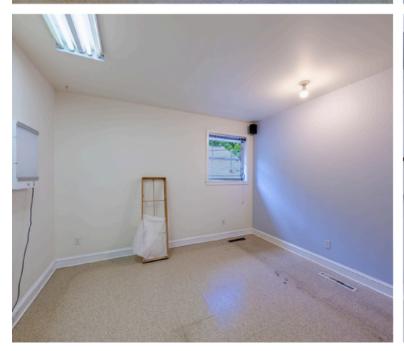

### **PROPERTY OVERVIEW**

This office/medical property features 2,526 square feet over two floors. It includes nine treatment rooms, each approximately 10'x10', and two offices. The building also has four bathrooms, a laundry area, and a reception area. Each floor is equipped with separate HVAC systems, and a Generac gas- powered generator is included. The property offers 20 parking spaces. The rent is \$21.50 per square foot

| TREATMENT ROOMS | 9 (10' X 10')                   |  |
|-----------------|---------------------------------|--|
| OFFICES         | 2                               |  |
| BATHROOMS       | 4                               |  |
| SPECIALTY AREAS | Laundry area, reception<br>area |  |
| SQUARE FOOTAGE  | 2,426 SF                        |  |
| LEASE RATE      | \$21.50/SF                      |  |
| PARKING SPACES  | 20                              |  |