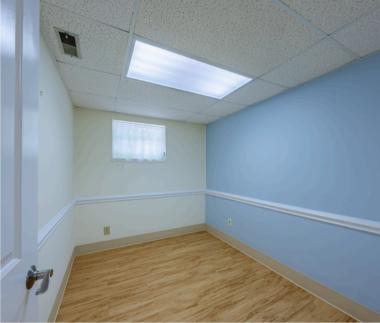

### **PROPERTY OVERVIEW**

This office/medical property features 2,526 square feet over two floors. It includes nine treatment rooms, each approximately 10'x10', and two offices. The building also has four bathrooms, a laundry area, and a reception area. Each floor is equipped with separate HVAC systems, and a Generac gas- powered generator is included. The property offers 20 parking spaces. The rent is \$21.50 per square foot

| TREATMENT ROOMS | 9 (10' X 10')                   |  |
|-----------------|---------------------------------|--|
| OFFICES         | 2                               |  |
| BATHROOMS       | 4                               |  |
| SPECIALTY AREAS | Laundry area, reception<br>area |  |
| SQUARE FOOTAGE  | 2,426 SF                        |  |
| LEASE RATE      | \$21.50/SF                      |  |
| PARKING SPACES  | 20                              |  |