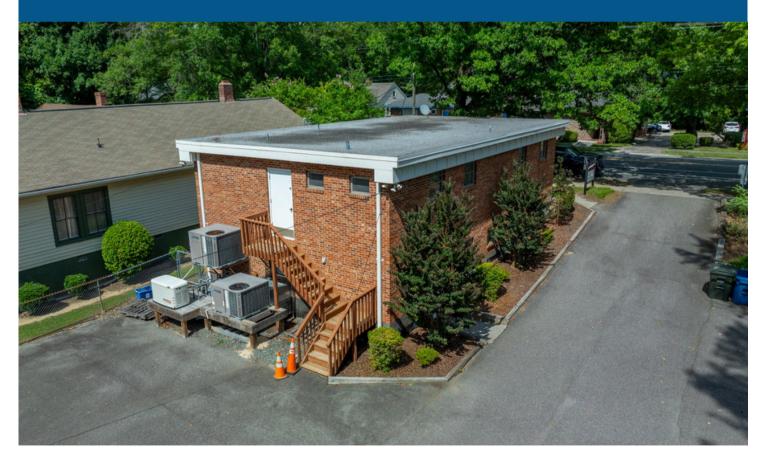

### 907 Broad Street, Durham, NC 27705

Office Pickett Sprouse Commercial Real Estate

### **PROPERTY OVERVIEW**

This office/medical property features 2,526 square feet over two floors. It includes nine treatment rooms, each approximately 10'x10', and two offices. The building also has four bathrooms, a laundry area, and a reception area. Each floor is equipped with separate HVAC systems, and a Generac gas- powered generator is included. The property offers 20 parking spaces. The rent is \$21.50 per square foot

| TREATMENT ROOMS | 9 (10' X 10')                   |  |
|-----------------|---------------------------------|--|
| OFFICES         | 2                               |  |
| BATHROOMS       | 4                               |  |
| SPECIALTY AREAS | Laundry area, reception<br>area |  |
| SQUARE FOOTAGE  | 2,426 SF                        |  |
| LEASE RATE      | \$21.50/SF                      |  |
| PARKING SPACES  | 20                              |  |