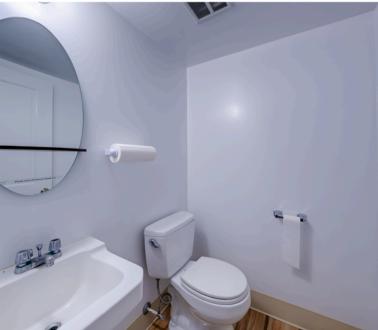

### **PROPERTY OVERVIEW**

This office/medical property features 2,526 square feet over two floors. It includes nine treatment rooms, each approximately 10'x10', and two offices. The building also has four bathrooms, a laundry area, and a reception area. Each floor is equipped with separate HVAC systems, and a Generac gas- powered generator is included. The property offers 20 parking spaces. The rent is \$21.50 per square foot

| TREATMENT ROOMS | 9 (10' X 10')                   |  |
|-----------------|---------------------------------|--|
| OFFICES         | 2                               |  |
| BATHROOMS       | 4                               |  |
| SPECIALTY AREAS | Laundry area, reception<br>area |  |
| SQUARE FOOTAGE  | 2,426 SF                        |  |
| LEASE RATE      | \$21.50/SF                      |  |
| PARKING SPACES  | 20                              |  |