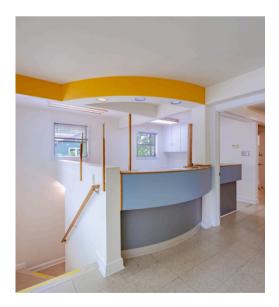

### **PROPERTY OVERVIEW**

This office/medical property features 2,526 square feet over two floors. It includes nine treatment rooms, each approximately 10'x10', and two offices. The building also has four bathrooms, a laundry area, and a reception area. Each floor is equipped with separate HVAC systems, and a Generac gas- powered generator is included. The property offers 20 parking spaces. The rent is \$21.50 per square foot

| TREATMENT ROOMS | 9 (10' X 10')                   |  |
|-----------------|---------------------------------|--|
| OFFICES         | 2                               |  |
| BATHROOMS       | 4                               |  |
| SPECIALTY AREAS | Laundry area, reception<br>area |  |
| SQUARE FOOTAGE  | 2,426 SF                        |  |
| LEASE RATE      | \$21.50/SF                      |  |
| PARKING SPACES  | 20                              |  |