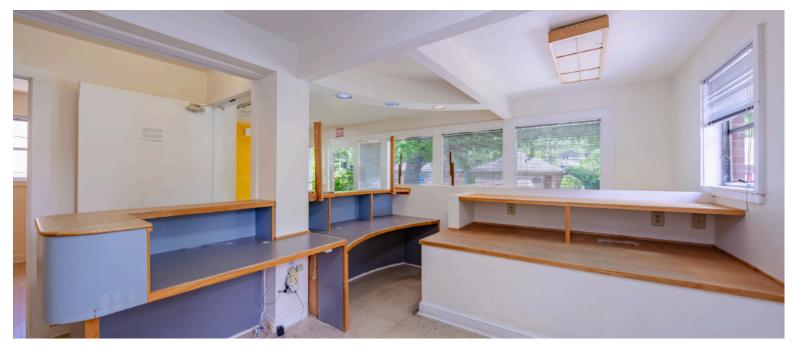

### **PROPERTY OVERVIEW**

This office/medical property features 2,526 square feet over two floors. It includes nine treatment rooms, each approximately 10'x10', and two offices. The building also has four bathrooms, a laundry area, and a reception area. Each floor is equipped with separate HVAC systems, and a Generac gas- powered generator is included. The property offers 20 parking spaces. The rent is \$21.50 per square foot

| TREATMENT ROOMS | 9 (10' X 10')                   |  |
|-----------------|---------------------------------|--|
| OFFICES         | 2                               |  |
| BATHROOMS       | 4                               |  |
| SPECIALTY AREAS | Laundry area, reception<br>area |  |
| SQUARE FOOTAGE  | 2,426 SF                        |  |
| LEASE RATE      | \$21.50/SF                      |  |
| PARKING SPACES  | 20                              |  |