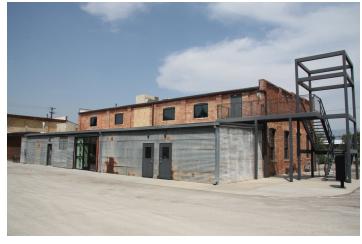

## **PROPERTY DESCRIPTION:**

- Located in Highly Coveted Granary District
- Existing Art Gallery
- Outdoor Courtyard
- Event Space
- Clean Modern Design
- Recent Construction
- Includes Office & Storage
- Term Expires 12/31/2025
- 2-Year Extension

#### **PROPERTY DESCRIPTION**

Unveil the extraordinary potential of this exceptional sublease opportunity in the highly sought-after Granary District of Salt Lake City. The inclusion of dedicated office and storage spaces provides added versatility to accommodate a range of business needs. With the current lease term extending to 12/31/2025 and the option for a 2-year extension, this is your chance to establish a distinctive presence in this burgeoning locale.