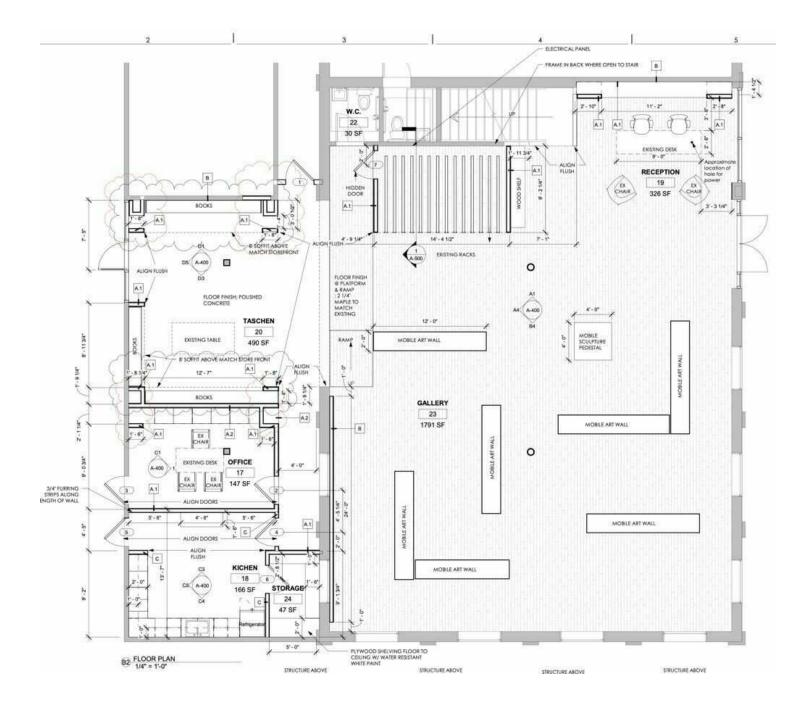

lease rate: \$21.00 SF/yr (MG)

property details: 9,100 SF May be Divided

MICHAEL FERRO

801.554.3002 ferro@iproperties.com 51 East 400 South Suite 210 Salt Lake City, UT 84111 801.355.0600 | iproperties.com