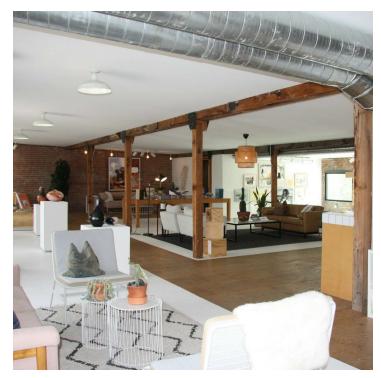

## **PROPERTY DESCRIPTION:**

- Located in Highly Coveted Granary District
- Existing Art Gallery
- Outdoor Courtyard
- Event Space
- Clean Modern Design
- Recent Construction
- Includes Office & Storage
- Term Expires 12/31/2025
- 2-Year Extension

#### **PROPERTY DESCRIPTION**

Unveil the extraordinary potential of this exceptional sublease opportunity in the highly sought-after Granary District of Salt Lake City. The inclusion of dedicated office and storage spaces provides added versatility to accommodate a range of business needs. With the current lease term extending to 12/31/2025 and the option for a 2-year extension, this is your chance to establish a distinctive presence in this burgeoning locale.