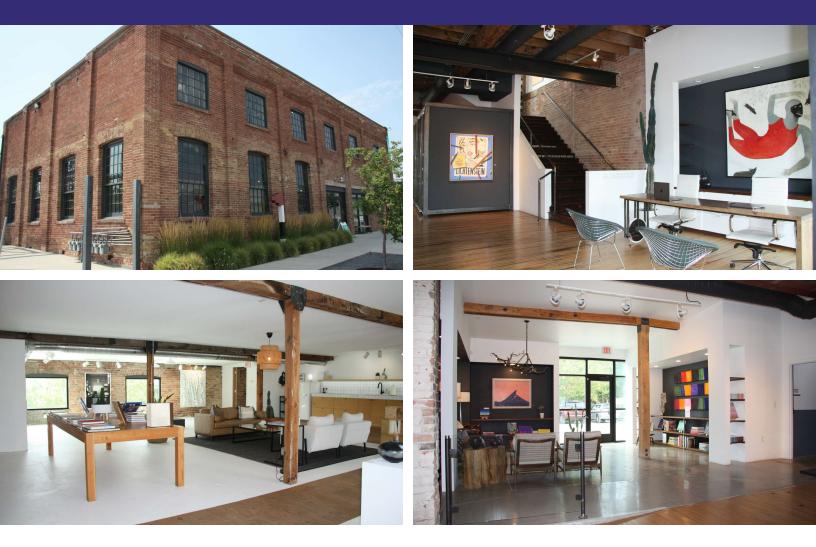

## **PROPERTY DESCRIPTION:**

- Located in Highly Coveted Granary District
- Existing Art Gallery
- Outdoor Courtyard
- Event Space
- Clean Modern Design
- Recent Construction
- Includes Office & Storage
- Term Expires 12/31/2025
- 2-Year Extension

#### **PROPERTY DESCRIPTION**

Unveil the extraordinary potential of this exceptional sublease opportunity in the highly sought-after Granary District of Salt Lake City. The inclusion of dedicated office and storage spaces provides added versatility to accommodate a range of business needs. With the current lease term extending to 12/31/2025 and the option for a 2-year extension, this is your chance to establish a distinctive presence in this burgeoning locale.