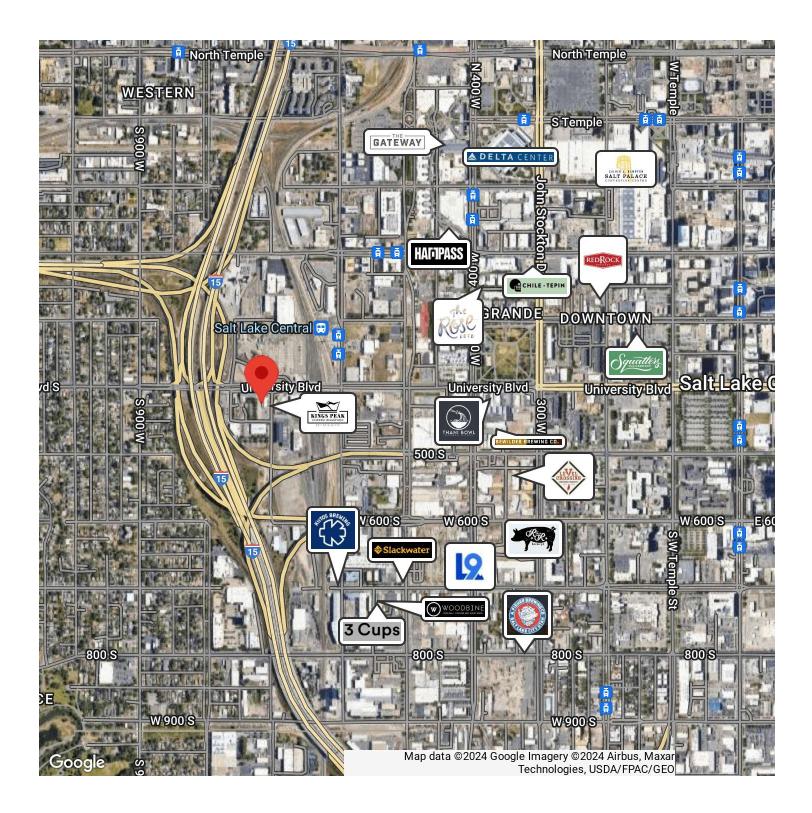

### LOCATION DESCRIPTION

Discover the vibrant potential of the area surrounding Modern West Fine Art. Situated just minutes from downtown and nestled amidst a dynamic mix of cultural, retail, and dining destinations, the location offers a compelling canvas for your retail aspirations.