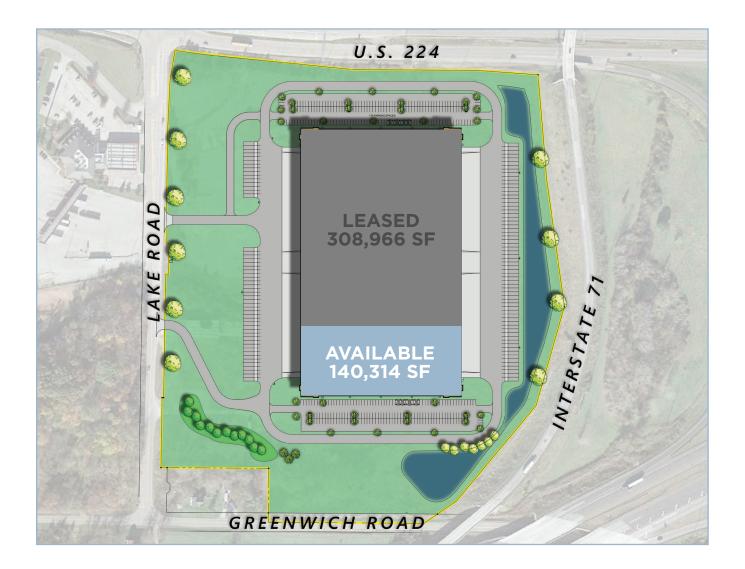

### I-71 & I-76, Westfield Township, OH

#### **David Stecker**

(216) 937-1965 david.stecker@am.jll.com





### 140,314 SF AVAILABLE

# **BUILDING AT A GLANCE**



# **SITE HIGHLIGHTS**

- · Available immediately
- Township incentives available
- Highway exposure on I-71 and I-76
- Ample car and trailer parking
- 2,000 AMP power service

- Signalized entrance with alternate access roads
- Utilities and infrastructure in place
- Located 1/8th of a mile from the four-way interchange of I-71 and I-76







# **SITE OVERVIEW**



## SITE PLAN



# **BUILDING SPECIFICATIONS**



Turnkey delivery



Cross dock facility, 130' truck court, 180' combined with trailer parking



ESFR

**36'** Clear height

26

9' x 10' dock doors (cross docked) 35K LB levelers BTS

Office space built to suit



LED high bay warehouse lighting

54ft x 50ft column spacing (N-S direction), with 60' speed bays

188

Car parking spaces (expandable)



50ft trailer parking stalls (expandable)

Drive-in doors 12ft x 14ft



## **FLOOR PLAN**

#### **BUILDING DIMENSIONS**

865ft x 520ft



# ACCESS

Westfield Commerce Park is ideally located on I-71 and I-76 and offers guick highway access and connectivity to nearby submarkets, cities and close proximity to a strong labor pool.



Pittsburgh, Detroit and more.

**Akron & Cleveland** 







#