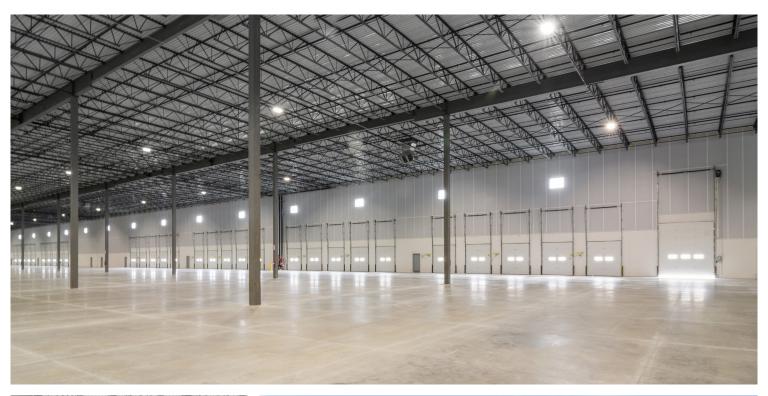

# **BUILDING SPECIFICATIONS**

Turnkey delivery

Cross dock facility, 130' truck court, 180' combined with trailer parking

ESFR

**36'** Clear height

26

9' x 10' dock doors (cross docked) 35K LB levelers BTS

Office space built to suit

LED high bay warehouse lighting

54ft x 50ft column spacing (N-S direction), with 60' speed bays

188

Car parking spaces (expandable)

50ft trailer parking stalls (expandable)

Drive-in doors 12ft x 14ft