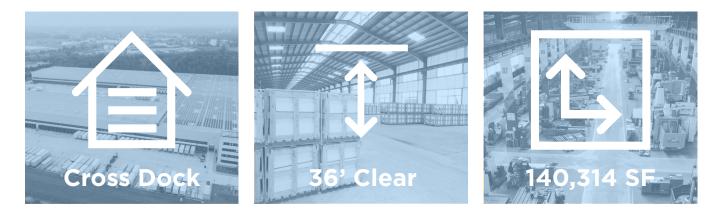

# **BUILDING AT A GLANCE**

# **BUILDING SPECIFICATIONS**

Turnkey delivery

Cross dock facility, 130' truck court, 180' combined with trailer parking

ESFR

**36'** Clear height

26

9' x 10' dock doors (cross docked) 35K LB levelers BTS

Office space built to suit