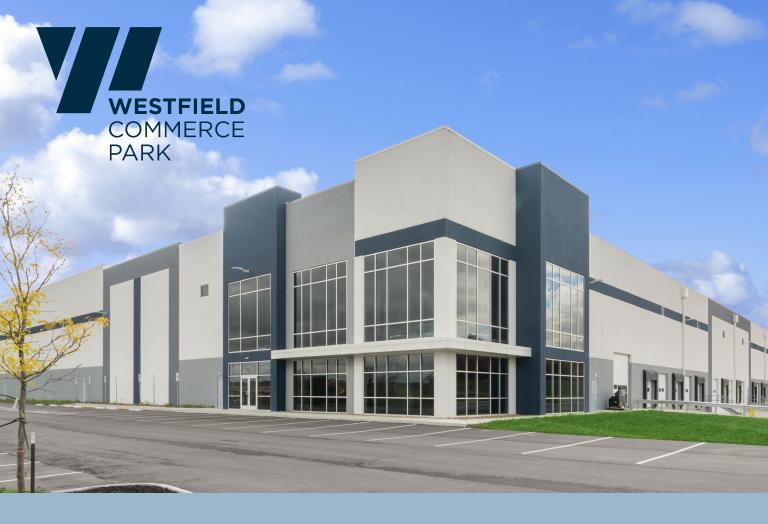

### I-71 & I-76, Westfield Township, OH

#### **David Stecker**

(216) 937-1965 david.stecker@am.jll.com





### 140,314 SF AVAILABLE

# **BUILDING AT A GLANCE**



# **SITE HIGHLIGHTS**

- · Available immediately
- Township incentives available
- Highway exposure on I-71 and I-76
- Ample car and trailer parking
- 2,000 AMP power service

- Signalized entrance with alternate access roads
- Utilities and infrastructure in place
- Located 1/8th of a mile from the four-way interchange of I-71 and I-76







# **SITE OVERVIEW**



## SITE PLAN



# **BUILDING SPECIFICATIONS**



Turnkey delivery



Cross dock facility, 130' truck court, 180' combined with trailer parking



ESFR

**36'** Clear height

26

9' x 10' dock doors (cross docked) 35K LB levelers BTS

Office space built to suit