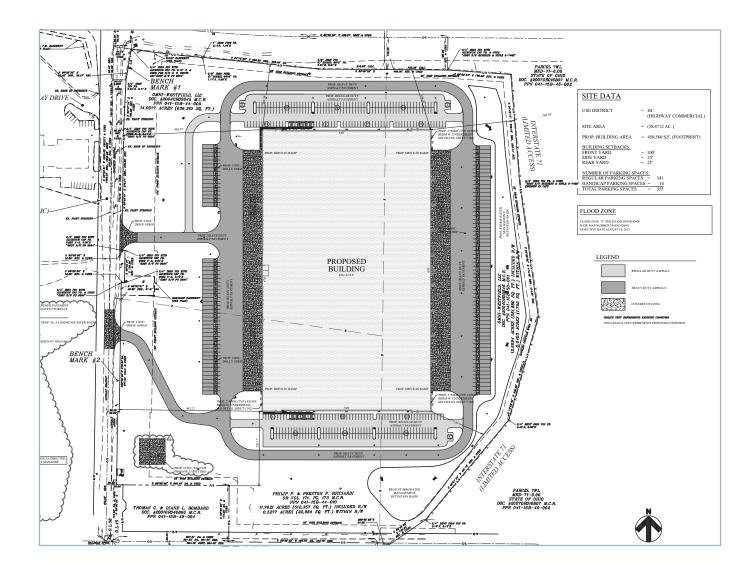

### I-71 & I-76, Westfield Township, OH

#### **David Stecker**

(216) 937-1965 david.stecker@am.jll.com





### 140,314 SF AVAILABLE

# **BUILDING AT A GLANCE**



# **SITE HIGHLIGHTS**

- · Available immediately
- Township incentives available
- Highway exposure on I-71 and I-76
- Ample car and trailer parking
- 2,000 AMP power service

- Signalized entrance with alternate access roads
- Utilities and infrastructure in place
- Located 1/8th of a mile from the four-way interchange of I-71 and I-76







# **SITE OVERVIEW**



## SITE PLAN



# **BUILDING SPECIFICATIONS**



Turnkey delivery



Cross dock facility, 130' truck court, 180' combined with trailer parking



ESFR

**36'** Clear height

26

9' x 10' dock doors (cross docked) 35K LB levelers BTS

Office space built to suit



LED high bay warehouse lighting

54ft x 50ft column spacing (N-S direction), with 60' speed bays

188

Car parking spaces (expandable)



50ft trailer parking stalls (expandable)

Drive-in doors 12ft x 14ft



## **FLOOR PLAN**

#### **BUILDING DIMENSIONS**

865ft x 520ft



# ACCESS

Westfield Commerce Park is ideally located on I-71 and I-76 and offers guick highway access and connectivity to nearby submarkets, cities and close proximity to a strong labor pool.



Pittsburgh, Detroit and more.

**Akron & Cleveland** 







# CONTACT

David S