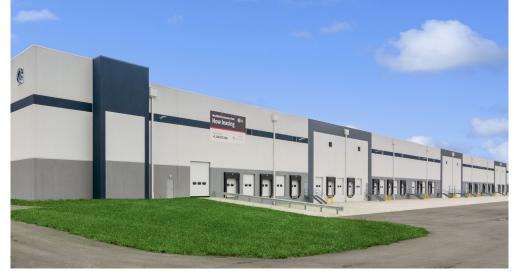

# **BUILDING AT A GLANCE**

# **BUILDING SPECIFICATIONS**

Turnkey delivery

Cross dock facility, 130' truck court, 180' combined with trailer parking

ESFR

**36'** Clear height

26

9' x 10' dock doors (cross docked) 35K LB levelers BTS

Office space built to suit