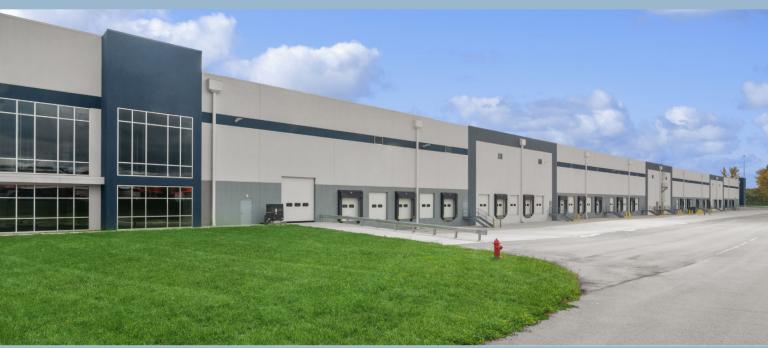

**



## SITE PLAN



# **BUILDING SPECIFICATIONS**



Turnkey delivery



Cross dock facility, 130' truck court, 180' combined with trailer parking



ESFR

**36'** Clear height

26

9' x 10' dock doors (cross docked) 35K LB levelers BTS

Office space built to suit



LED high bay warehouse lighting

54ft x 50ft column spacing (N-S direction), with 60' speed bays

188

Car parking spaces (expandable)



50ft trailer parking stalls (expandable)

Drive-in doors 12ft x 14ft



## **FLOOR PLAN**

#### **BUILDING DIMENSIONS**

865ft x 520ft



# ACCESS

Westfield Commerce Park is ideally located on I-71 and I-76 and offers guick highway access and connectivity to nearby submarkets, cities and close proximity to a strong labor pool.



Pittsburgh, Detroit and more.

**Akron & Cleveland** 







# CONTACT

David Stecker (216) 937-1965 david.stecker@am.jll.com



© 2022 Jones Lang LaSalle IP, Inc. All rights reserved.