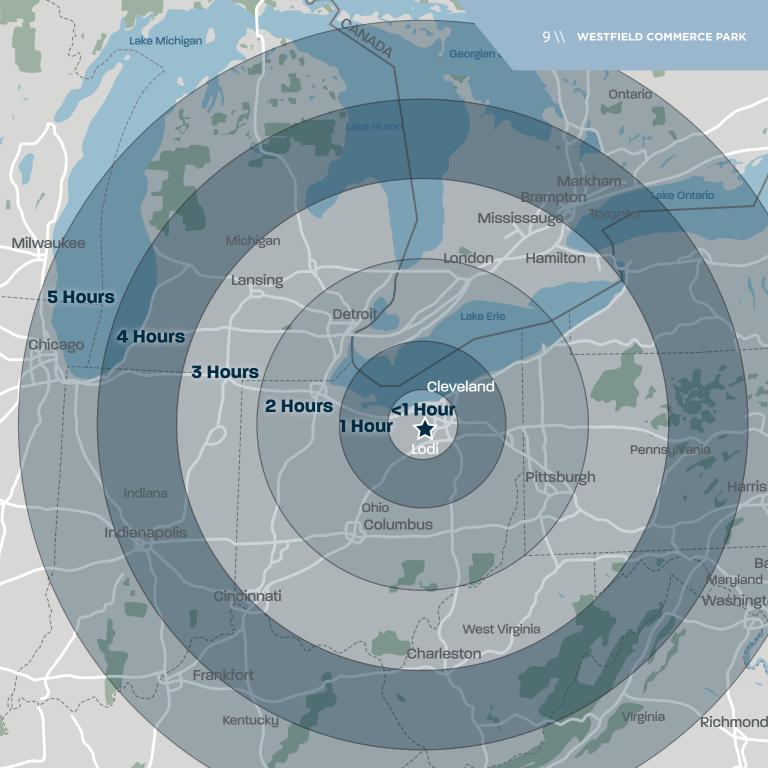

# ACCESS

Westfield Commerce Park is ideally located on I-71 and I-76 and offers guick highway access and connectivity to nearby submarkets, cities and close proximity to a strong labor pool.

Pittsburgh, Detroit and more.

**Akron & Cleveland** 