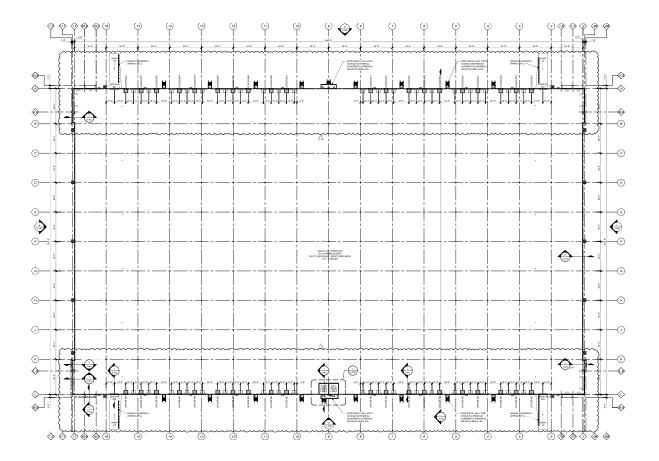

and I-76
- Ample car and trailer parking
- 2,000 AMP power service

- Signalized entrance with alternate access roads
- Utilities and infrastructure in place
- Located 1/8th of a mile from the four-way interchange of I-71 and I-76







# **SITE OVERVIEW**



## SITE PLAN



# **BUILDING SPECIFICATIONS**



Turnkey delivery



Cross dock facility, 130' truck court, 180' combined with trailer parking



ESFR

**36'** Clear height

26

9' x 10' dock doors (cross docked) 35K LB levelers BTS

Office space built to suit



LED high bay warehouse lighting

54ft x 50ft column spacing (N-S direction), with 60' speed bays

188

Car parking spaces (expandable)



50ft trailer parking stalls (expandable)

Drive-in doors 12ft x 14ft



## **FLOOR PLAN**

#### **BUILDING DIMENSIONS**

865ft x 520ft



# ACCESS

Westfield Commerce Park is ideally located on I-71 and I-76 and offers guick highway access and connectivity to nearby submarkets, cities and close proximity to a strong labor pool.



Pittsburgh, Detroit and more.

**Akron & Cleveland** 







# CONTACT

David Stecker (216) 937-1965 david.stecker@am.jll.com



© 2022 Jones Lang LaSalle IP, Inc. All rights reserved.