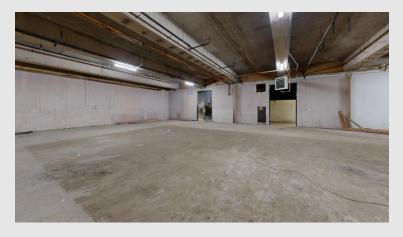

## **Retail** Availability

- 19,370 SF for lease, divisions considered
- Located at the base of a 240,000 SF 16-story office building
- 192 covered car parking deck on-site
- 12' ceilings throughout