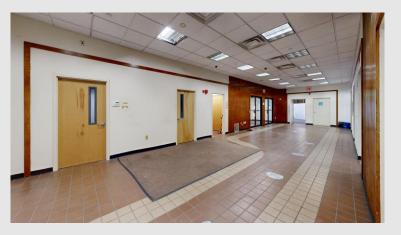

## **Retail** Availability

- 19,370 SF for lease, divisions considered
- Located at the base of a 240,000 SF 16-story office building
- 192 covered car parking deck on-site
- 12' ceilings throughout