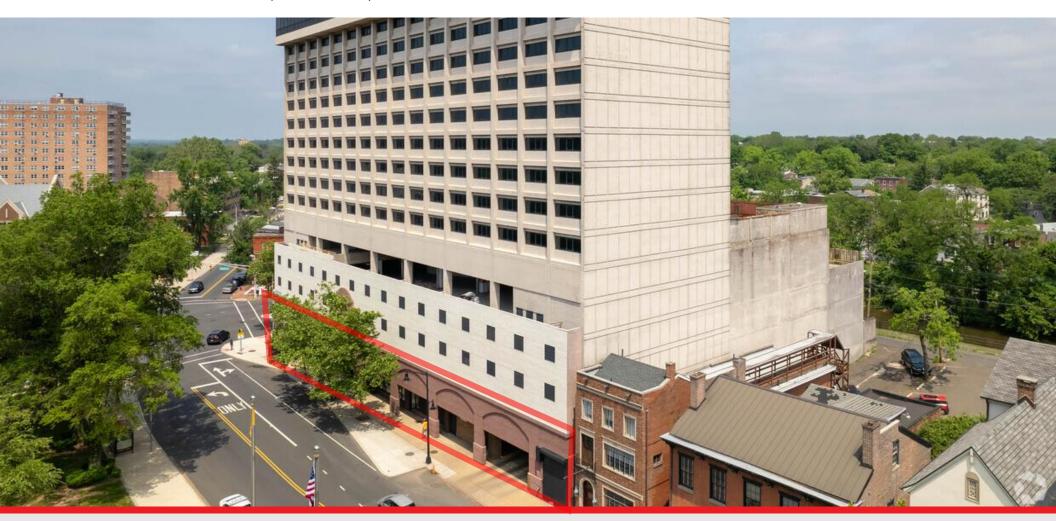

## New Jersey's Capital City

240 W. State Street, Trenton, NJ

## **Property** Location

- » Located Across the street from the NJ State Museum and 1.5 blocks from the State House
- 1.5 miles from Trenton Transit Center Commuter Rail NJ Transit Northeast Corridor Line, River Line
- Trenton Mercer Airport 12-minute drive
- Located in the heart of New Jersey state governmental facilities, providing a high day time population (162,564)
- Matterport View

## **Retail** Availability

- 19,370 SF for lease, divisions considered
- Located at the base of a 240,000 SF 16-story office building
- 192 covered car parking deck on-site
- 12' ceilings throughout