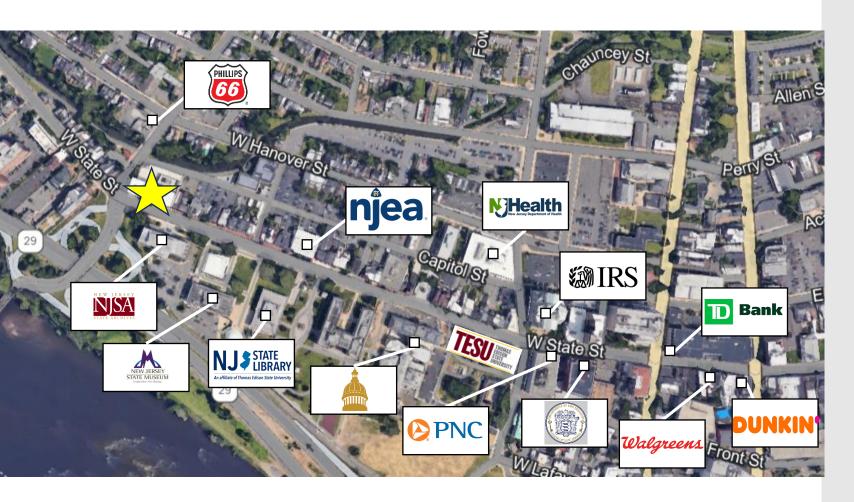

rty** Location

- » Located Across the street from the NJ State Museum and 1.5 blocks from the State House
- 1.5 miles from Trenton Transit Center Commuter Rail NJ Transit Northeast Corridor Line, River Line
- Trenton Mercer Airport 12-minute drive
- Located in the heart of New Jersey state governmental facilities, providing a high day time population (162,564)
- Matterport View

## **Retail** Availability

- 19,370 SF for lease, divisions considered
- Located at the base of a 240,000 SF 16-story office building
- 192 covered car parking deck on-site
- 12' ceilings throughout

### **Asking rent**

Upon request

## Trade Area Businesses

































# **((())** JLL

## | Floor Plan



GROSS INTERNAL AREA FLOOR PLAN 19,370 sq.ft. TOTAL: 19,370 sq.ft.

## | Market Aerial



### For more information contact:

### **Craig Parcells**

Senior Vice President +1 201 618 7223 craig.parcells@jll.com

### **David Townes**

Managing Director +1 917 993 5515 david.townes@jll.com

#### Alana Friedman

Vice President +1 201 741 0990 alana.friedman@jll.com

### **Demographics**



152,452

Population



\$58,339

Med. HH Income



81,973

**Employees** 



5,929

Businesses

Demographics taken within 3 miles Source: ESRI, 2023