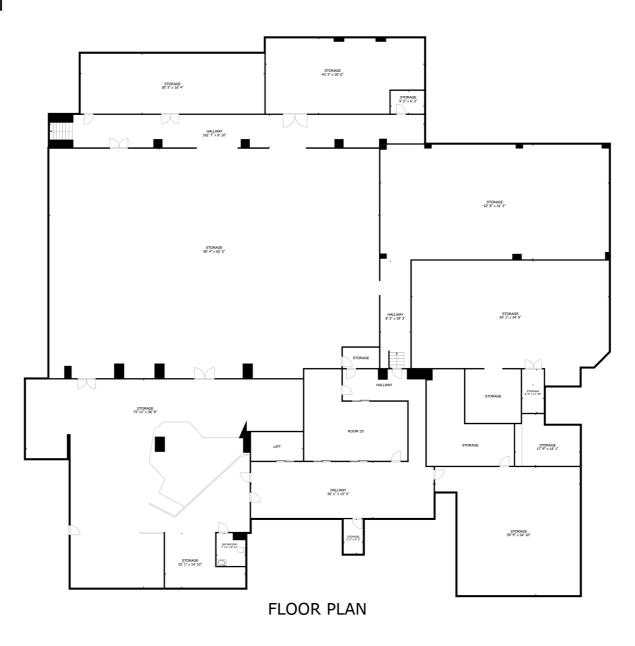

## | Floor Plan

GROSS INTERNAL AREA FLOOR PLAN 19,370 sq.ft. TOTAL: 19,370 sq.ft.