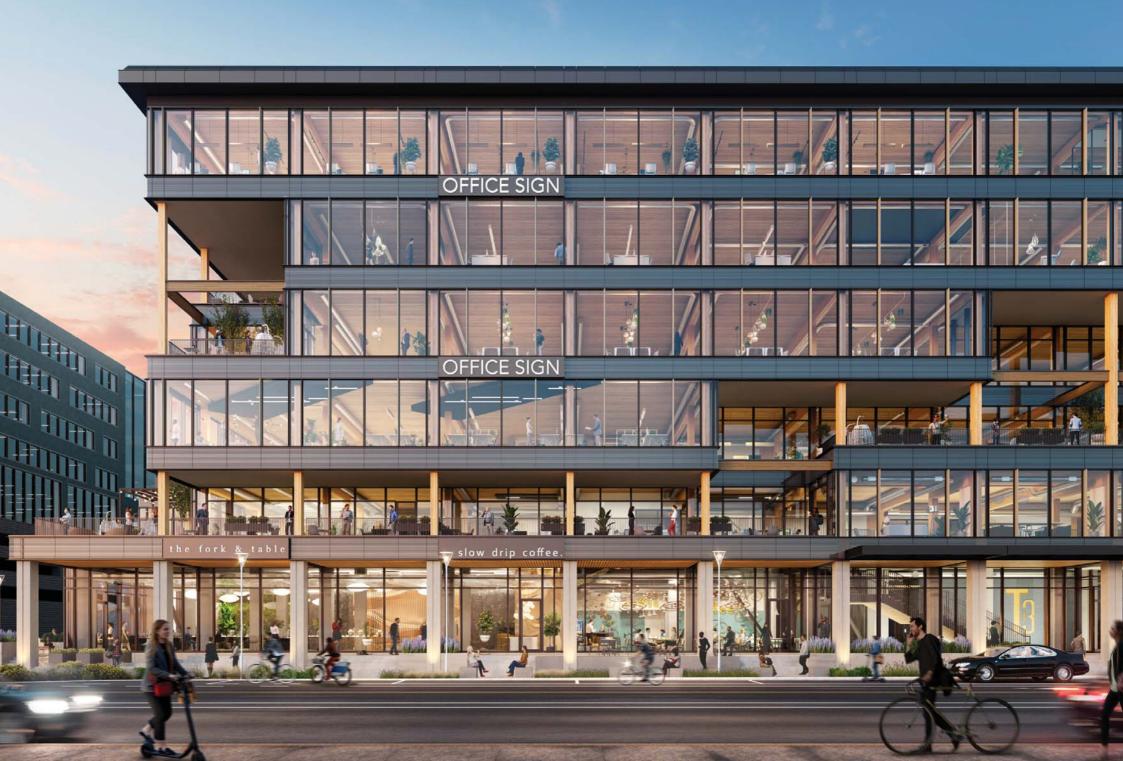

### **Exceptional Retail Opportunity**

16 FT

GENEROUS RETAIL CEILING HEIGHT

### 1500-5000 SF

EXPANSIVE RANGE OF SPACES AVAILABLE 400

IN-BUILDING PARKING SPACES

OUTDOOR DINING OPPORTUNITIES

12,200+

DAILY RIDERS AT ADJACENT 38<sup>™</sup> & BLAKE TRAIN STATION

OVERSIZED UTILITY CONNECTIONS, AIR VENTILATION & GREASE EXHAUST

EXCEPTIONAL NATURAL LIGHT & VISIBILITY

RAISED STREET FRONTAGE & SHELTERED STOREFRONTS