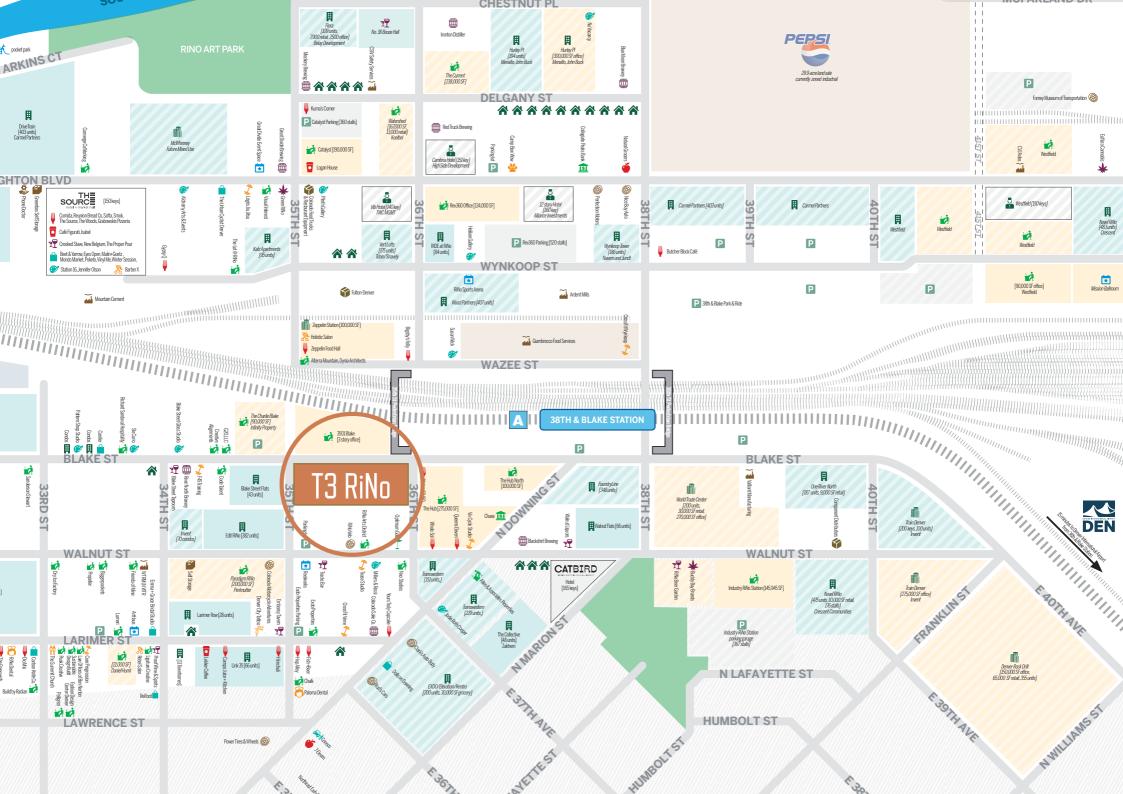

G SPACES



OUTDOOR DINING OPPORTUNITIES

12,200+

DAILY RIDERS AT ADJACENT 38<sup>™</sup> & BLAKE TRAIN STATION







OVERSIZED UTILITY CONNECTIONS, AIR VENTILATION & GREASE EXHAUST



EXCEPTIONAL NATURAL LIGHT & VISIBILITY



RAISED STREET FRONTAGE & SHELTERED STOREFRONTS











# State of the Art District

T3 RiNo occupies a prime spot in Denver's iconic River North neighborhood. A vibrant community filled with cafés, craft breweries, and creativity, River North offers an unmatched location filled with extraordinary cultural and social experiences.

70+ RESTAURANTS & COFFEE SHOPS

**20**+ BREWERIES, WINERIES, ETC.

206,522 TOTAL DAYTIME POPULATION IN TRADE AREA

77+ PUBLIC ART MURALS

26 ART GALLERIES

#### Ground Floor Site Plan

#### Retail Space Available Up To 12,101 SF









### Impressive Demographics

| W 48th Ave