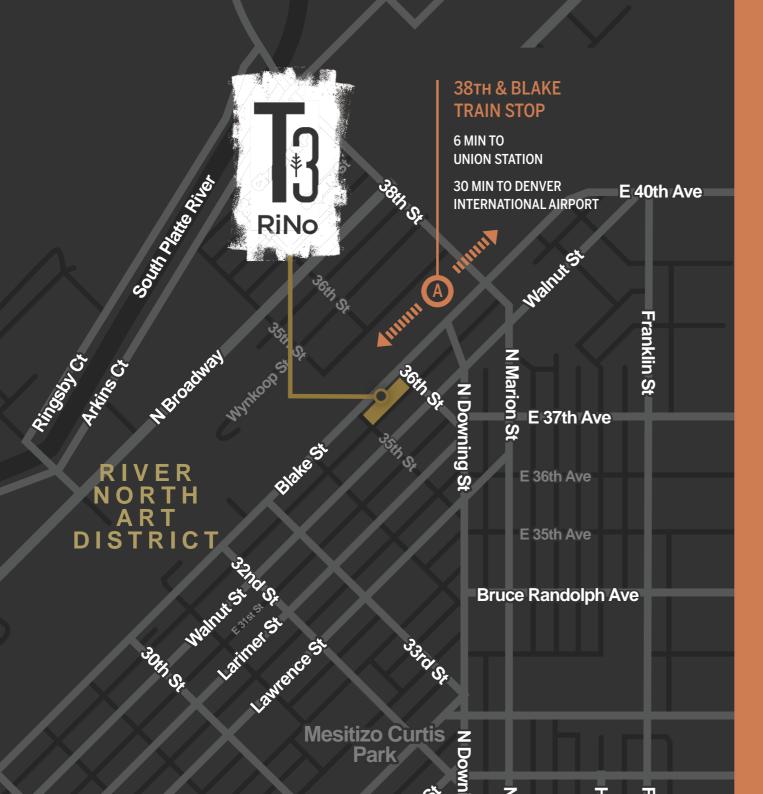

#### Built to Sustain. Designed to Inspire.

RiNo

"T3" is a reference to our core philosophy — the three "T's" we designed our building around: **Timber, Transit**, and **Technology**. Our 235,000 square feet of elegantly designed, sustainably sourced timber space gives your business an expansive, attractive, and innovative place to grow.

# State of the Art District

T3 RiNo occupies a prime spot in Denver's iconic River North neighborhood. A vibrant community filled with cafés, craft breweries, and creativity, River North offers an unmatched location filled with extraordinary cultural and social experiences.