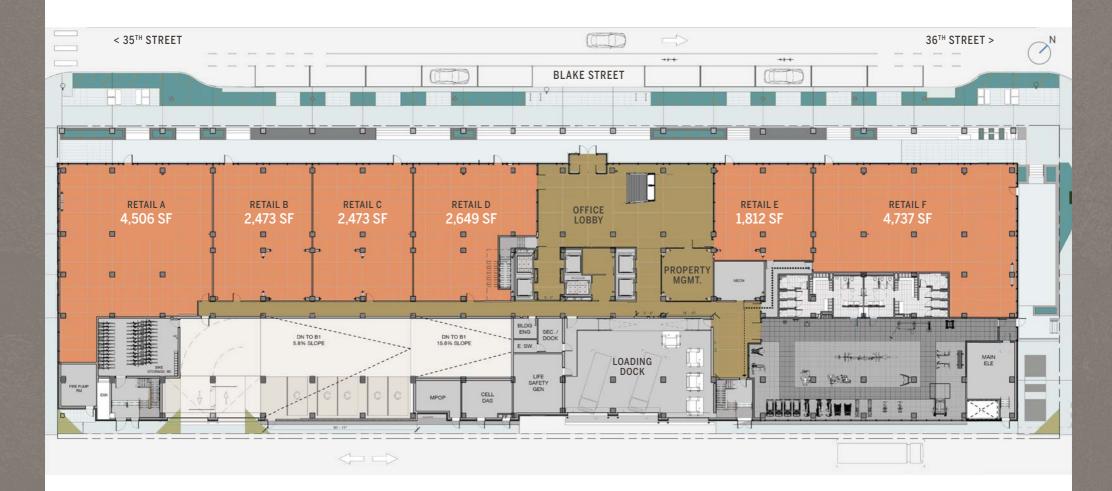

PARKING SPACES



OUTDOOR DINING OPPORTUNITIES

12,200+

DAILY RIDERS AT ADJACENT 38<sup>™</sup> & BLAKE TRAIN STATION







OVERSIZED UTILITY CONNECTIONS, AIR VENTILATION & GREASE EXHAUST



EXCEPTIONAL NATURAL LIGHT & VISIBILITY



RAISED STREET FRONTAGE & SHELTERED STOREFRONTS











# State of the Art District

T3 RiNo occupies a prime spot in Denver's iconic River North neighborhood. A vibrant community filled with cafés, craft breweries, and creativity, River North offers an unmatched location filled with extraordinary cultural and social experiences.

70+ RESTAURANTS & COFFEE SHOPS

**20**+ BREWERIES, WINERIES, ETC.

206,522 TOTAL DAYTIME POPULATION IN TRADE AREA

77+ PUBLIC ART MURALS

26 ART GALLERIES

#### Ground Floor Site Plan

#### Retail Space Available Up To 12,101 SF









### Impressive Demographics

| W 48th Ave