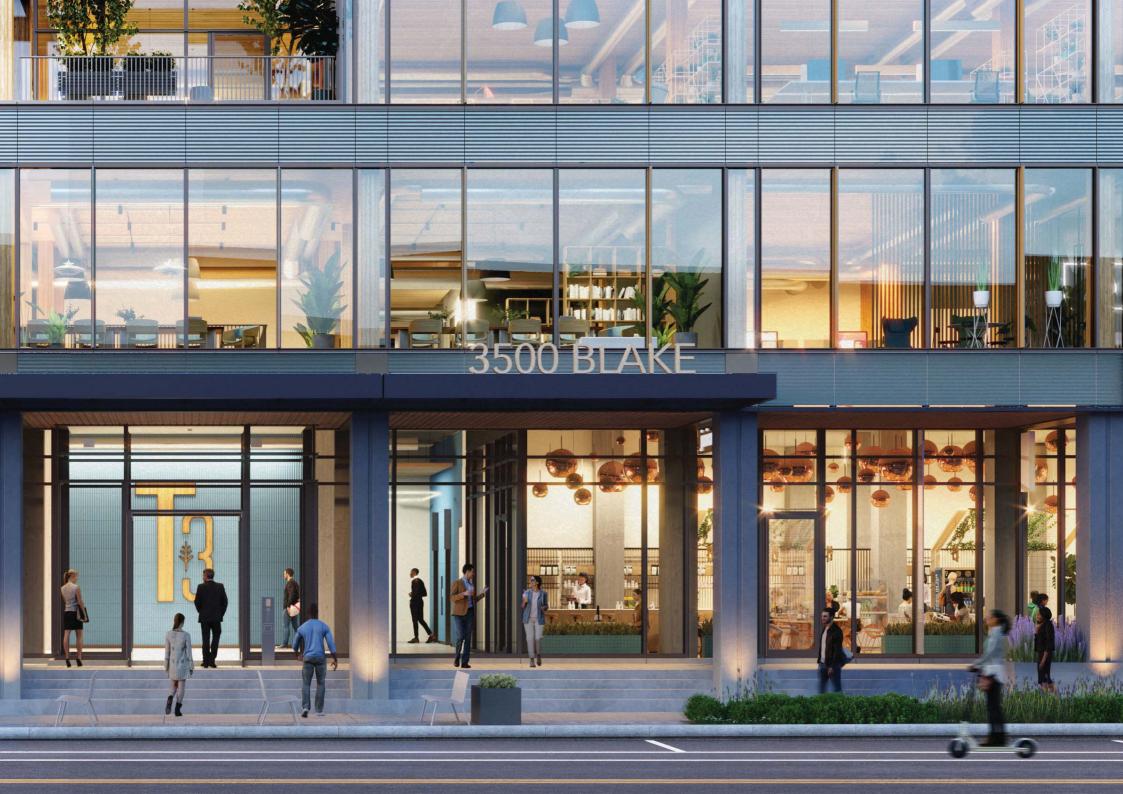

#### Built to Sustain. Designed to Inspire.

RiNo

"T3" is a reference to our core philosophy — the three "T's" we designed our building around: **Timber, Transit**, and **Technology**. Our 235,000 square feet of elegantly designed, sustainably sourced timber space gives your business an expansive, attractive, and innovative place to grow.