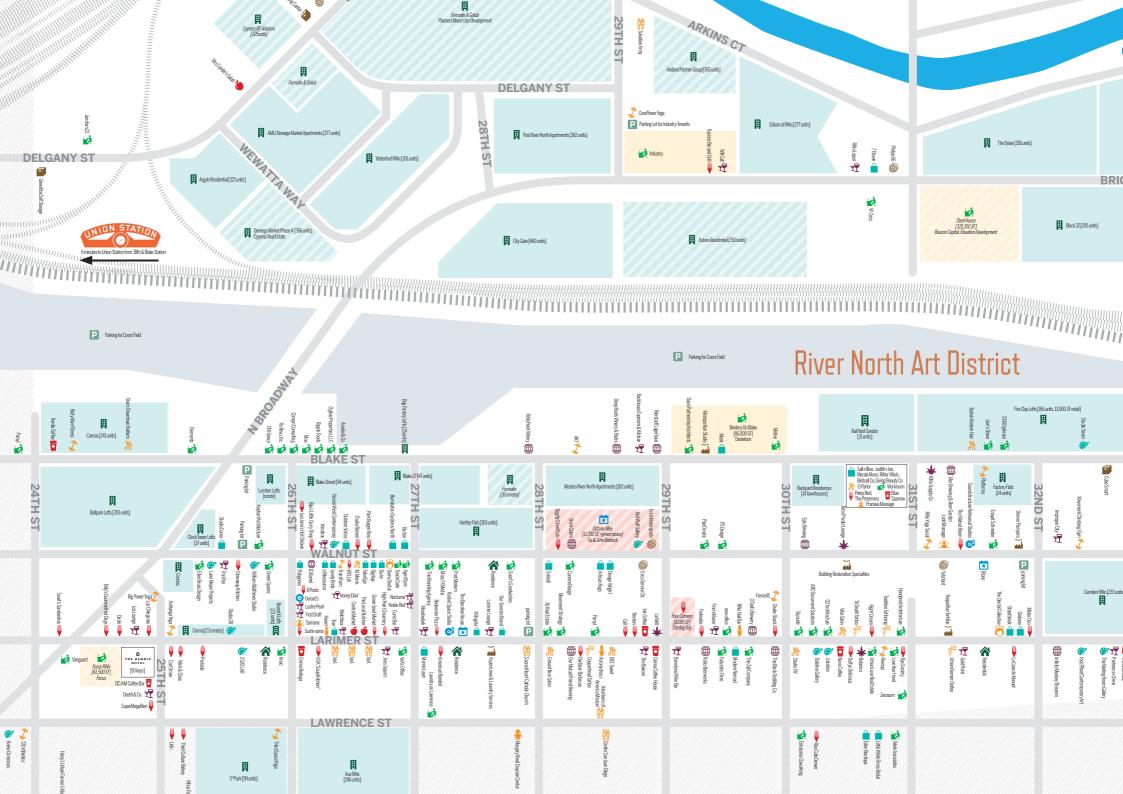

# State of the Art District

T3 RiNo occupies a prime spot in Denver's iconic River North neighborhood. A vibrant community filled with cafés, craft breweries, and creativity, River North offers an unmatched location filled with extraordinary cultural and social experiences.

70+ RESTAURANTS & COFFEE SHOPS

**20**+ BREWERIES, WINERIES, ETC.

206,522 TOTAL DAYTIME POPULATION IN TRADE AREA

77+ PUBLIC ART MURALS

26 ART GALLERIES