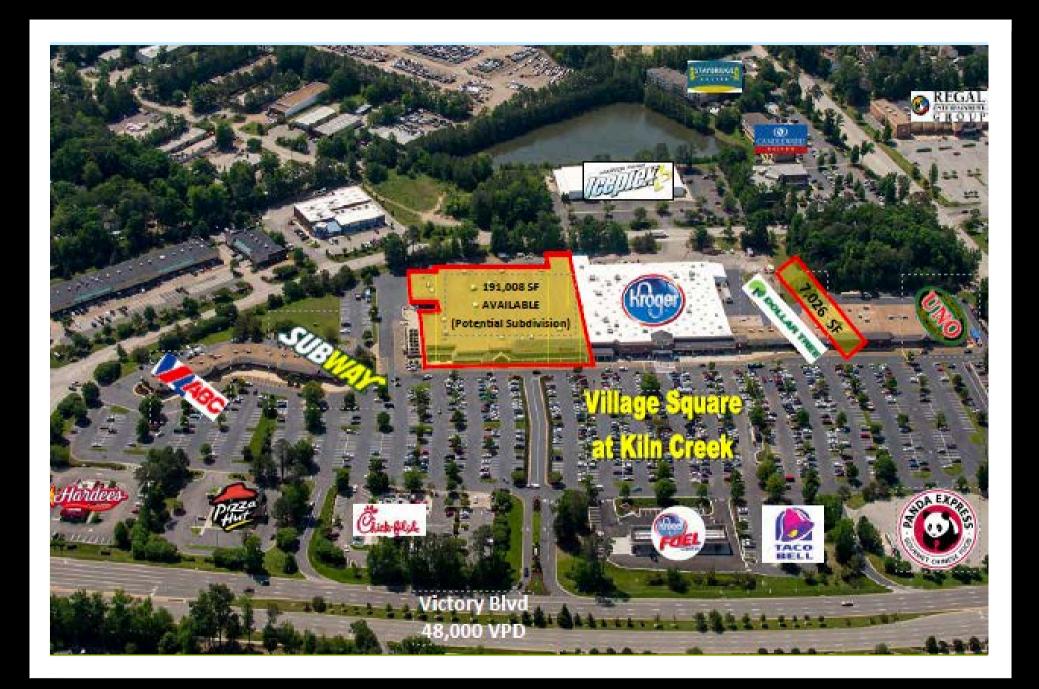

# Why Choose Village Square at Kiln Creek?

5005-5007 Victory Boulevard Yorktown, VA 23693

**Size:** 267,021 SF

Parking: 1,723 Spaces

Rental Rate: Contact Agent

Estimated CAM, Taxes & Insurance: \$2.75 SF

Space Available:

Unit 5007-1 191,008 SF Unit E 7,026 SF

Broker Contact: Mark Pendleton 757-486-1000

## Village Square at Kiln Creek

## 5007 Victory Blvd.

**SUITE # Tenant** 

5007-1 **AVAILABLE 191,008 SF** 

5007-2 Kroger

**Dollar Tree** 

The UPS Store

**Great Clips** D1

D2 **Escape Room** 

**AVAILABLE 7.026 SF** 

HobbyTown

The Lazy Daisy

Sylvan Learning Center

**Uno Pizzeria** 

### **Outparcel Tenants**

Chick-Fil-A

**Taco Bell** 

**Kroger Fuel Center** 

Hardees

**Panda Express** 

Village Square at Kiln Creek 5007 Victory Blvd.

#### **SUITE # Tenant**

5007-1 AVAILABLE 191,008 SF

**5007-2** Kroger

A Dollar Tree

C The UPS Store

D1 Great Clips

D2 Escape Room

**E AVAILABLE 7.026 SF** 

F1 HobbyTown

F2 The Lazy Daisy

**G** Sylvan Learning Center

**H** Uno Pizzeria