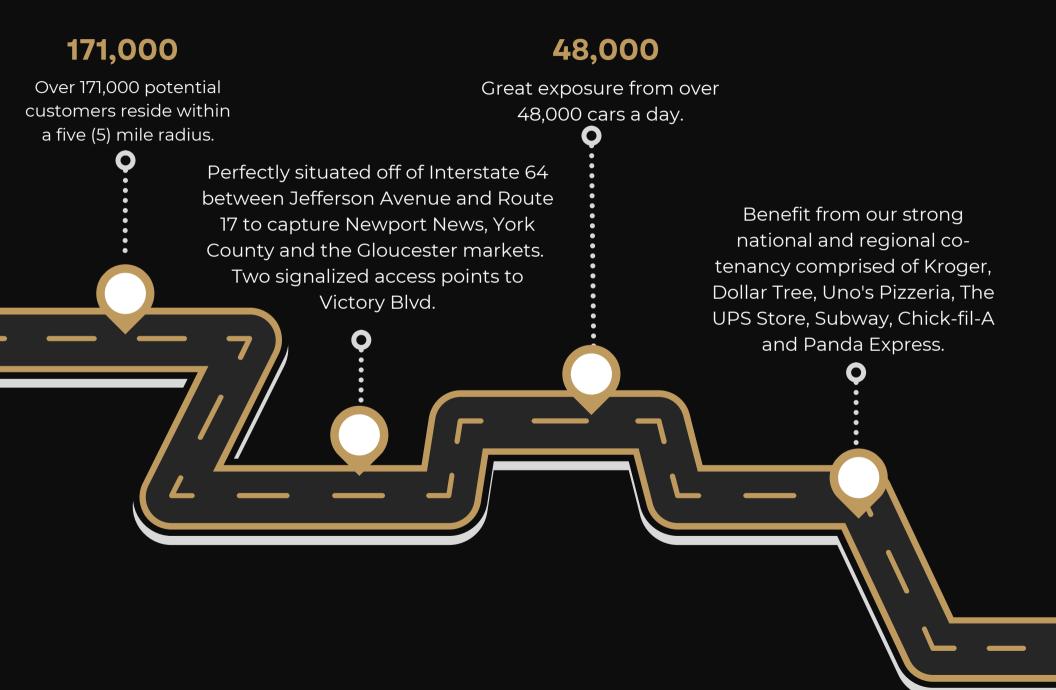

# Why Choose Village Square at Kiln Creek?

5005-5007 Victory Boulevard Yorktown, VA 23693

**Size:** 267,021 SF

Parking: 1,723 Spaces

Rental Rate: Contact Agent

Estimated CAM, Taxes & Insurance: \$2.75 SF

Space Available:

Unit 5007-1 191,008 SF Unit E 7,026 SF

Broker Contact: Mark Pendleton 757-486-1000

## Village Square at Kiln Creek

## Village Square at Kiln Creek

5005-5007 Victory Blvd. · Yorktown, VA 23693 · www.TheBreedenCompany.com