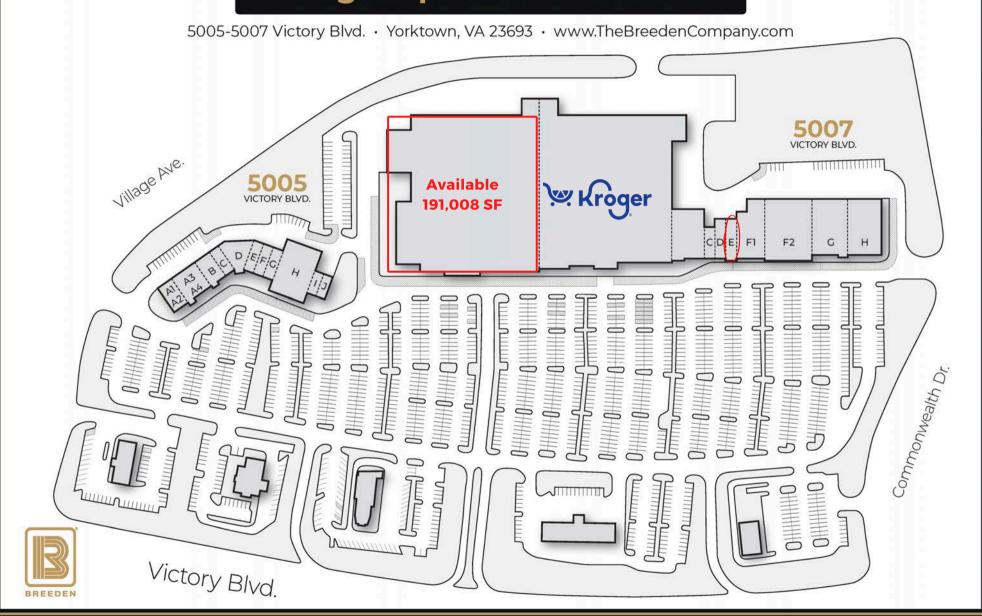

## Village Square at Kiln Creek

5005-5007 Victory Blvd. · Yorktown, VA 23693 · www.TheBreedenCompany.com

## **5005 Victory Blvd.**

SUITE # **Tenant** 

> A1-A2 **Food Craft**

> > Α3 **Allstate**

Α4 **Expo Nails** 

**A5** 9 round

В Kero Sushi

С The Whale Tea

D **VA ABC** 

**Ace's Nutrition** Ε

**Pawpular Pets Dog Grooming** 

G Manhattan Hair

**Addicted to Golf** 

**Cho's Cleaners** 

Subway

## 5007 Victory Blvd.

**SUITE # Tenant** 

5007-1 **AVAILABLE 191,008 SF** 

5007-2 Kroger

**Dollar Tree** 

The UPS Store

**Great Clips** D1

D2 **Escape Room** 

**AVAILABLE 7.026 SF** 

HobbyTown

The Lazy Daisy

Sylvan Learning Center

**Uno Pizzeria** 