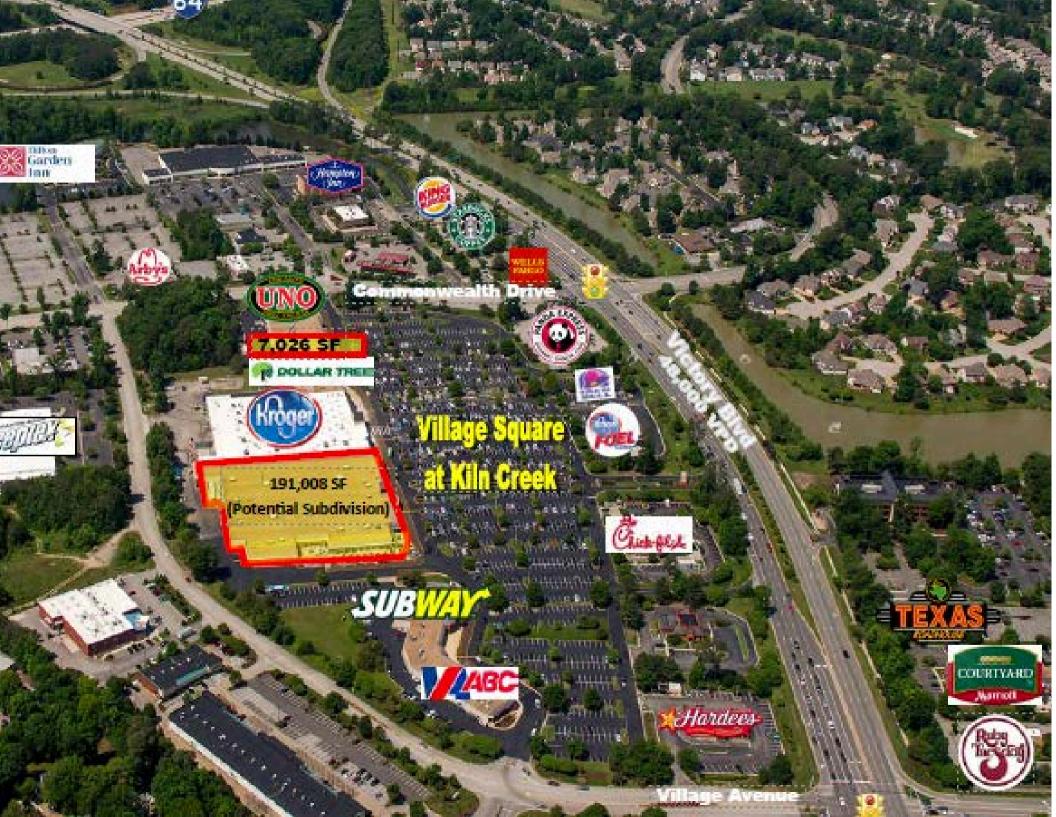

# Why Choose Village Square at Kiln Creek?

5005-5007 Victory Boulevard Yorktown, VA 23693

**Size:** 267,021 SF

Parking: 1,723 Spaces

Rental Rate: Contact Agent

Estimated CAM, Taxes & Insurance: \$2.75 SF

Space Available:

Unit 5007-1 191,008 SF Unit E 7,026 SF

Broker Contact: Mark Pendleton 757-486-1000

#### **MAJOR TENANTS**

#### **OUTPARCEL**