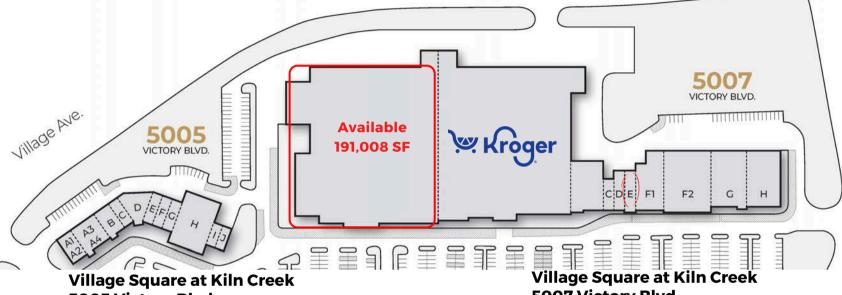

# Village Square at Kiln Creek Tenants

Village Square at Kiln Creek 5005 Victory Blvd.

#### **SUITE # Tenant**

A1-A2 Food Craft

A3 Meow Mochi Donut

**A4** Expo Nails

A5 9 round

**B** Kero Sushi

C The Whale Tea

D VA ABC

**E** Ace's Nutrition

**F** Pawpular Pets Dog Grooming

**G** Manhattan Hair

**H** Addicted to Golf

I Cho's Cleaners

J Subway

### **Outparcel Tenants**

Chick-Fil-A

**Taco Bell** 

**Kroger Fuel Center** 

Hardees

**Panda Express** 

Village Square at Kiln Creek 5007 Victory Blvd.

#### **SUITE # Tenant**

5007-1 AVAILABLE 191,008 SF

**5007-2** Kroger

A Dollar Tree

C The UPS Store

D1 Great Clips

D2 Escape Room

**E AVAILABLE 7.026 SF** 

F1 HobbyTown

F2 The Lazy Daisy

**G** Sylvan Learning Center

**H** Uno Pizzeria