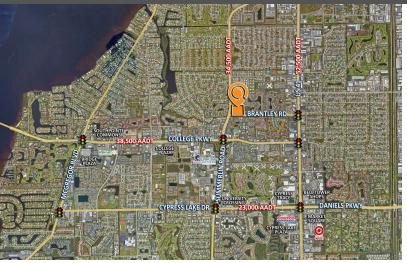

## **BRANTLEY COMMONS**

12500 Brantley Commons Court | Fort Myers, FL 33907 Office For Lease

LQCRE.COM

\$20.00/PSF LEASE RATE

\$6.00/PSF CAM

1,500± SF SIZE

- 1,500± SF Second Gen Office Space
- Easy access from major throughways:
- US-41 (S Cleveland Ave)
- College Pkwy (direct connection to Cape Coral)
- Summerlin Rd (direct connection to the Islands)
- Surrounding retailers include:
- Publix, Academy Sports, Wawa, McDonalds
- Zoning: C-1
- Available immediately