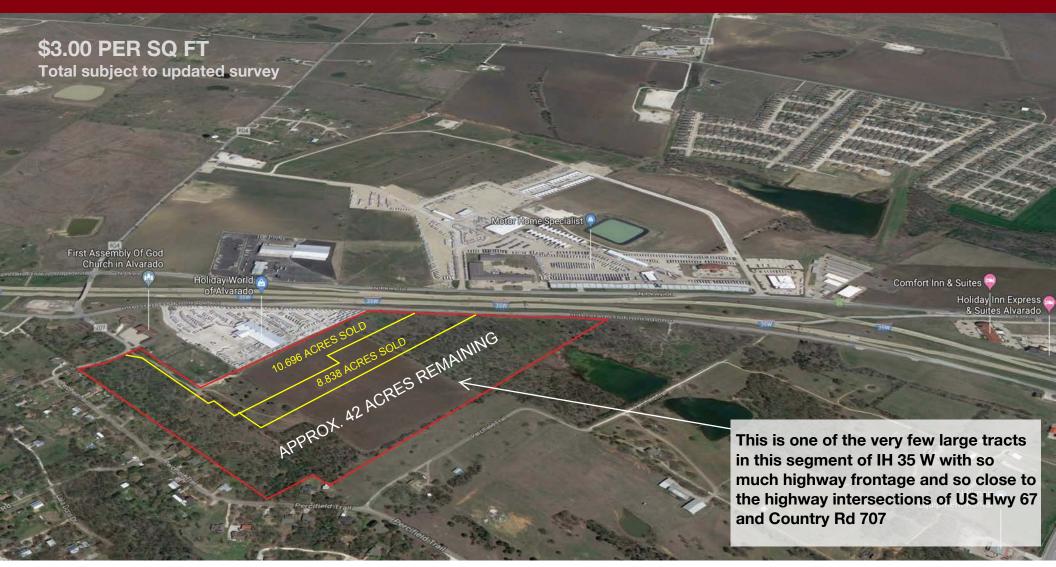

# FOR SALE 42+/- ACRES AT 5300 I-35W, ALVARADO TX

**Click picture to open Google Map** 

## FOR SALE 42+/- ACRES AT 5300 I-35W, ALVARADO TX

#### **Property Details**

- Located on IH 35 W with high visibility
- Only 0.5 mile north of US Hwy 67
- 820'+/- of highway frontage
- 240'+/- on County Rd 707
- Easy access north and south on IH 35 W
- Near existing businesses in fast growing Alvarado and Burleson
- Three-phase electricity on site
- Twelve inch water line in close proximity
- Outside of city limits, not subject to city zoning regulations or city permits
- Small FEMA floodplain at SE corner