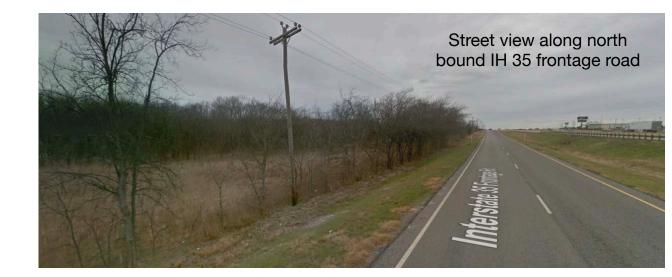

#### **Property Details**

- Located on IH 35 W with high visibility
- Only 0.5 mile north of US Hwy 67
- 820'+/- of highway frontage
- 240'+/- on County Rd 707
- Easy access north and south on IH 35 W
- Near existing businesses in fast growing Alvarado and Burleson
- Three-phase electricity on site
- Twelve inch water line in close proximity
- Outside of city limits, not subject to city zoning regulations or city permits
- Small FEMA floodplain at SE corner