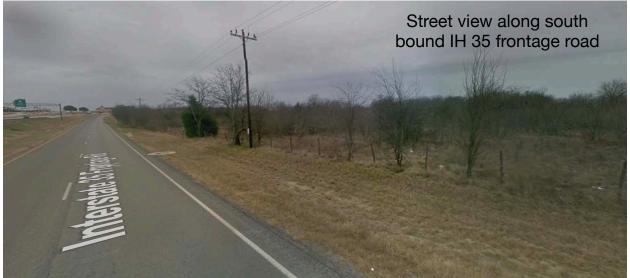

#### **Property Details**

- Located on IH 35 W with high visibility
- Only 0.5 mile north of US Hwy 67
- 820'+/- of highway frontage
- 240'+/- on County Rd 707
- Easy access north and south on IH 35 W
- Near existing businesses in fast growing Alvarado and Burleson
- Three-phase electricity on site
- Twelve inch water line in close proximity
- Outside of city limits, not subject to city zoning regulations or city permits
- Small FEMA floodplain at SE corner