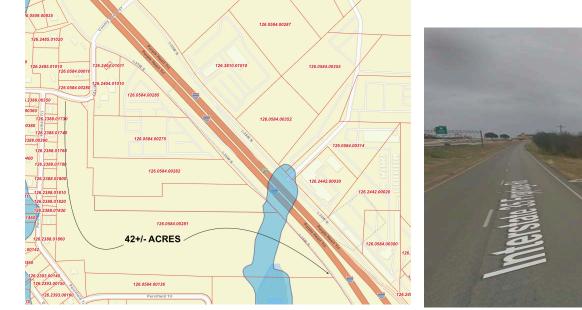

# FOR SALE 42+/- ACRES AT 5300 I-35W, ALVARADO TX

**Click picture to open Google Map** 

## FOR SALE 42+/- ACRES AT 5300 I-35W, ALVARADO TX

#### **Property Details**

- Located on IH 35 W with high visibility
- Only 0.5 mile north of US Hwy 67
- 820'+/- of highway frontage
- 240'+/- on County Rd 707
- Easy access north and south on IH 35 W
- Near existing businesses in fast growing Alvarado and Burleson
- Three-phase electricity on site
- Twelve inch water line in close proximity
- Outside of city limits, not subject to city zoning regulations or city permits
- Small FEMA floodplain at SE corner